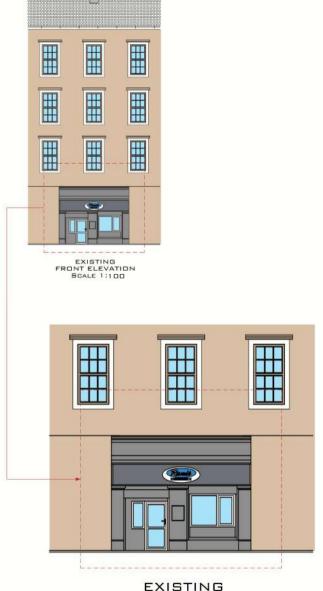

CLIENT MR.RAMI HANI

1009 ARFYLE STREET, FINNIESTON, GLASGOW, UK

DRAWING TITLE EXISTING AND PROPOSED FRONT ELEVATIONS

| AS<br>ISSUE<br>PLANNING |   |   |   |   | DRAWN<br>E9   |   |   |   |   |   | DATE<br>28/04/2021<br>DATE CHECKED<br>28/04/2021 |   |   |   |   |     |   |
|-------------------------|---|---|---|---|---------------|---|---|---|---|---|--------------------------------------------------|---|---|---|---|-----|---|
|                         |   |   |   |   | EHEDKED<br>HR |   |   |   |   |   |                                                  |   |   |   |   |     |   |
| A                       | 0 | C | D | Ę | F             | G | н | d | K | L | M                                                | N | P | Q | R | 150 | Ŧ |