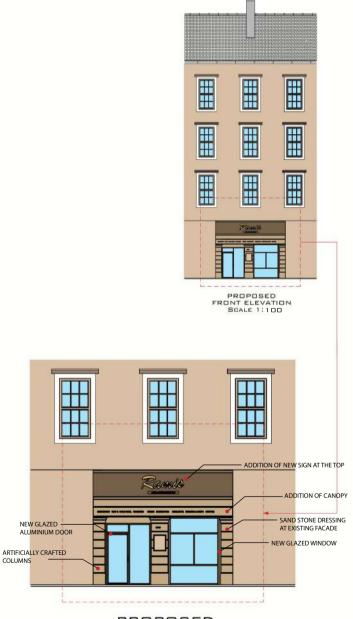

CLIENT MR.RAMI HANI

1009 ARFYLE STREET, FINNIESTON, GLASGOW, UK

DRAWING TITLE EXISTING AND PROPOSED FRONT ELEVATIONS

| AS<br>ISSUE<br>PLANNING |   |   |   |   | DRAWN<br>E9   |   |   |   |   |   | DATE<br>28/04/2021<br>DATE CHECKED<br>28/04/2021 |   |   |   |   |     |   |
|-------------------------|---|---|---|---|---------------|---|---|---|---|---|--------------------------------------------------|---|---|---|---|-----|---|
|                         |   |   |   |   | EHEDKED<br>HR |   |   |   |   |   |                                                  |   |   |   |   |     |   |
| A                       | 0 | C | D | Ę | F             | G | н | d | K | L | M                                                | N | P | Q | R | 150 | Ŧ |