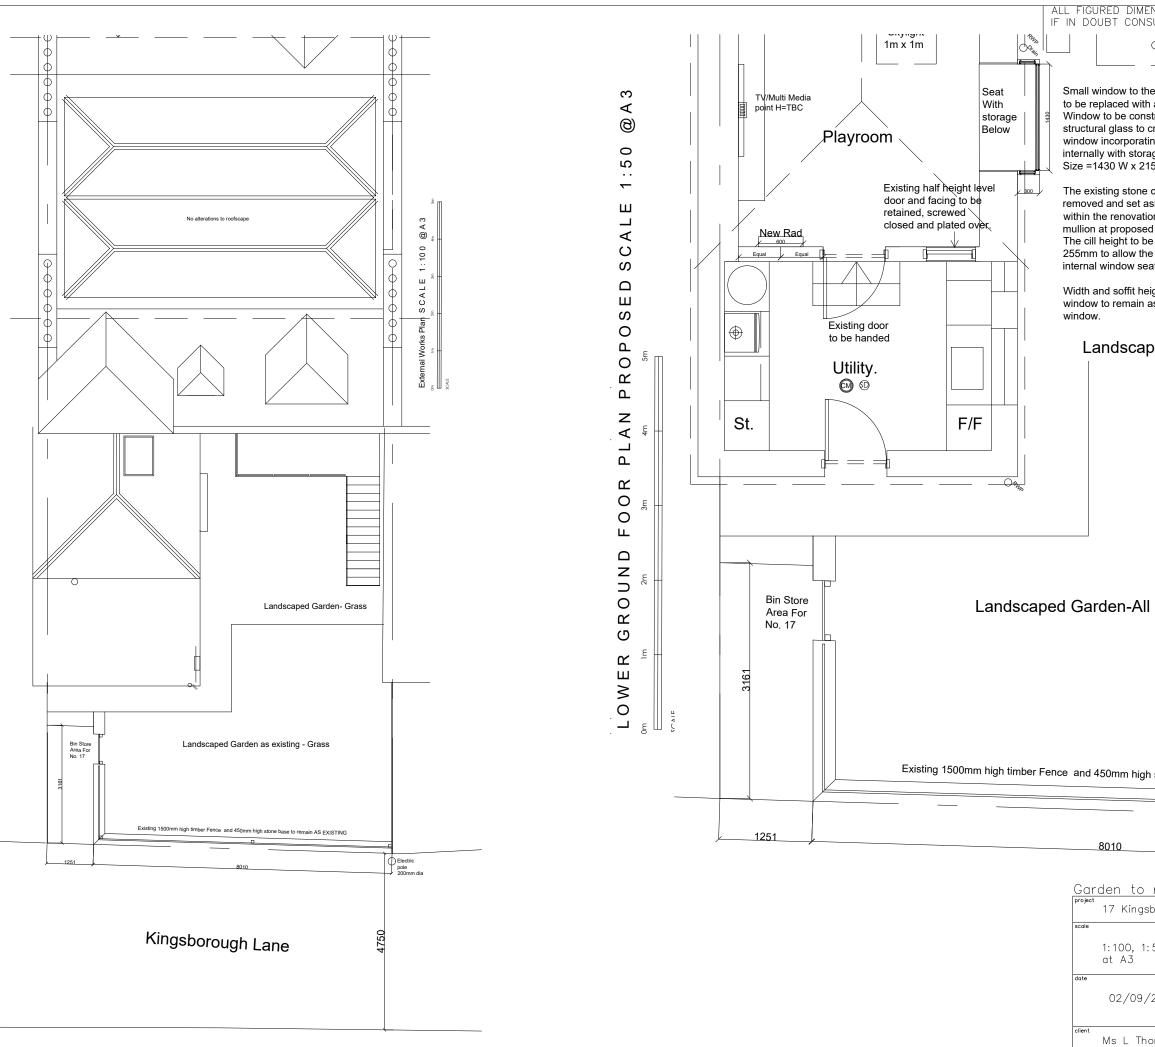

|                                                                                                                                         | NS TO BE CHECKED ON SITE PRIOR<br>DESIGNWORKS                                                                                                                                                 | to (    | CONSTRUCTION                   |
|-----------------------------------------------------------------------------------------------------------------------------------------|-----------------------------------------------------------------------------------------------------------------------------------------------------------------------------------------------|---------|--------------------------------|
| 0                                                                                                                                       | Balcony Above $_{\odot}$                                                                                                                                                                      |         |                                |
| h a 'po<br>structe<br>create<br>ing a<br>age be<br>150 H :<br>cill to<br>aside fo<br>ion (thr<br>ed kitch<br>be lowe<br>te form<br>eat. | ting kitchen<br>p out' Oriel<br>d using<br>a frameless<br>window seat<br>dow.<br>x 300mm D<br>be carefully<br>or reuse<br>reshold and<br>ten doors).<br>red by<br>ation of an<br>2<br>1<br>Up |         |                                |
| ped Garden as existing - Grass                                                                                                          |                                                                                                                                                                                               |         |                                |
|                                                                                                                                         | existing                                                                                                                                                                                      |         |                                |
| _                                                                                                                                       |                                                                                                                                                                                               |         | Electric                       |
|                                                                                                                                         |                                                                                                                                                                                               |         | Delectric<br>pole<br>200mm dia |
|                                                                                                                                         |                                                                                                                                                                                               |         |                                |
| rea<br>shoro                                                                                                                            | r<br>ugh Gardens, G12 9NH                                                                                                                                                                     |         |                                |
|                                                                                                                                         |                                                                                                                                                                                               | drawn   | by                             |
| : 50                                                                                                                                    | DESIGNWORKS                                                                                                                                                                                   | alian P | VG                             |
| /20                                                                                                                                     | 38 GIBSON STREET GLASGOW G128NX<br>TEL 0141-339-9520 FAX 0141-337-212<br>E−mail info@designworks-scotland.co.uk                                                                               |         | <sub>9</sub> no.<br>N20/51/002 |
| omso                                                                                                                                    | n, Mr I Taylor                                                                                                                                                                                |         |                                |