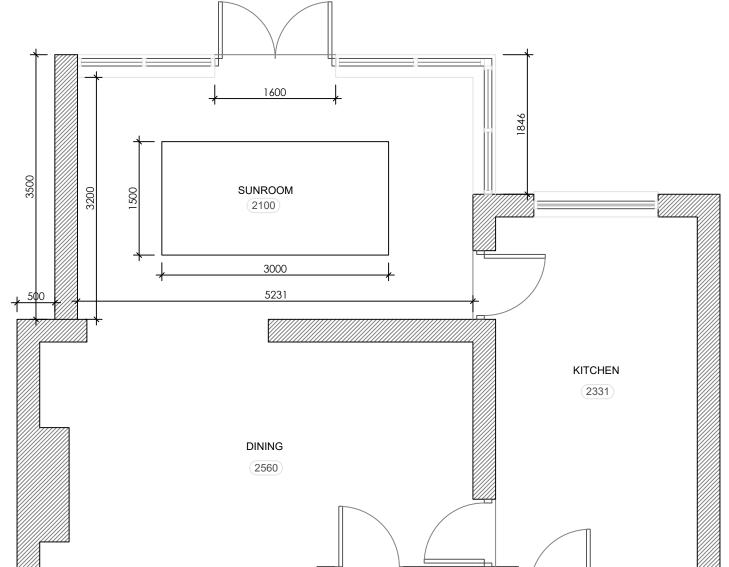

| 04 PROPOSED GROUND FLOOR PLAN<br>SCALE 1:50@ A3                                        | 1:50       | 0          | 2.5m                          | 5m                          |
|----------------------------------------------------------------------------------------|------------|------------|-------------------------------|-----------------------------|
|                                                                                        | DRAWING NO | DATE       | DRAWING                       | PROJECT                     |
| <b>V BIO</b>                                                                           | 04         | 11-10-2021 | PLANNING DRAWINGS<br>PROPOSED | 357 PLESSEY ROAD ,<br>BLYTH |
| PROPERTY CONSULTANTS                                                                   | DRAWN      | SCALE      | GROUND FLOOR PLAN             | NE24 3LW                    |
| 66 Links Road, Cullercoats, NE30 3DZ<br>m: 07525416310<br>e: tom@abtoconsultants.co.uk | МН         | 1:50 @ A3  | 1                             |                             |