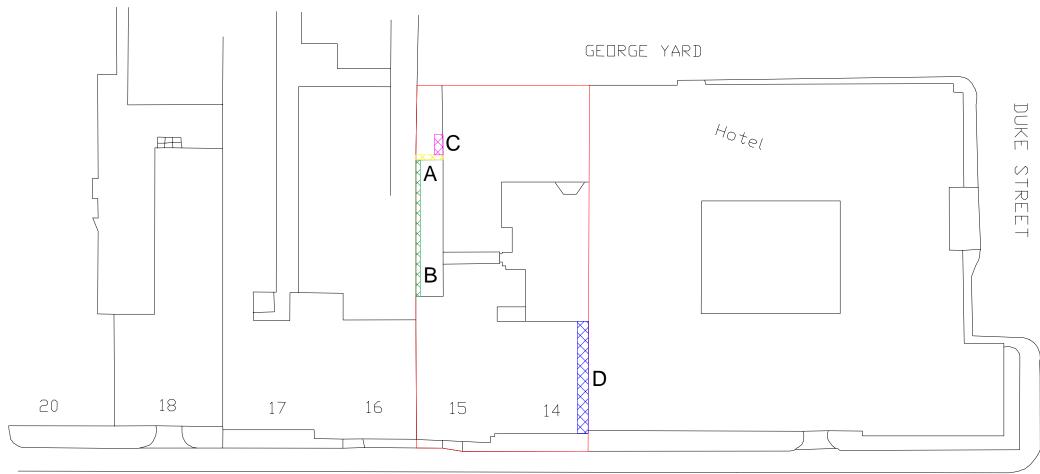

Key Plan- 14/15 Grosvenor Sq.

Area B Propo

Area C Propos

|                             | <ul> <li>Notes:</li> <li>1. The areas shown are approximate positions only and hatching indicative for illustrative purposes only.</li> <li>2. Refer to relevant drawings for dimensions and further detail of proposals</li> </ul> |     |                                  |              |                                                 |   |
|-----------------------------|-------------------------------------------------------------------------------------------------------------------------------------------------------------------------------------------------------------------------------------|-----|----------------------------------|--------------|-------------------------------------------------|---|
|                             | northwood<br>carter<br>Chartered Building Surveyors<br>Construction & Property Consultants<br>Tel: 020 8905 7505<br>Symal House, 423 Edgware Road,                                                                                  |     |                                  |              |                                                 |   |
|                             |                                                                                                                                                                                                                                     |     |                                  |              |                                                 |   |
|                             |                                                                                                                                                                                                                                     |     |                                  |              |                                                 |   |
|                             | London, NW9 0HU Date of Measurement 2015                                                                                                                                                                                            |     |                                  |              |                                                 | _ |
|                             | Measured By                                                                                                                                                                                                                         |     |                                  | WC           |                                                 |   |
|                             | Measurement Standard                                                                                                                                                                                                                |     |                                  |              | Code of<br>measuring<br>practice 6th<br>edition |   |
|                             | Drawn By WC Chec                                                                                                                                                                                                                    |     | ked By JC                        |              |                                                 |   |
|                             | Title:                                                                                                                                                                                                                              | ion | Key Pla                          |              | vonor Sa                                        |   |
|                             | Location:                                                                                                                                                                                                                           |     | 14-15 Grosvenor Sq.<br>July 2020 |              |                                                 | _ |
| osed Stair Cladding         | Date:<br>Scale:                                                                                                                                                                                                                     |     | 1:500@ A3                        |              |                                                 |   |
| 5                           | Rev                                                                                                                                                                                                                                 | Da  | ate                              |              | Notes:                                          |   |
| osed Boundary Wall Railings |                                                                                                                                                                                                                                     |     |                                  |              |                                                 |   |
|                             |                                                                                                                                                                                                                                     |     |                                  |              |                                                 |   |
| sed Fire Door to Stairway   |                                                                                                                                                                                                                                     |     |                                  |              |                                                 |   |
| osed Roof Railings          | Dwg.                                                                                                                                                                                                                                | No. | : 19-0                           | )51 <i>,</i> | A-02                                            | _ |