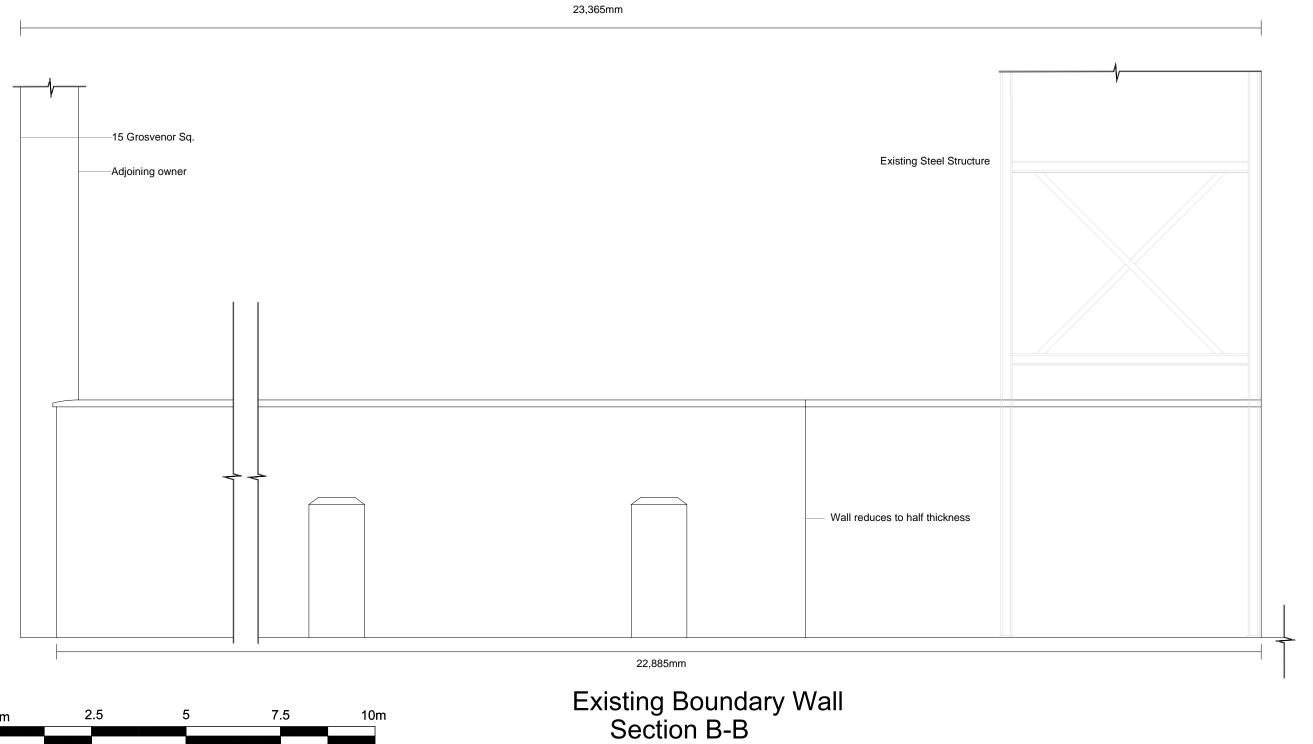

## Chartered Building Surveyors Construction & Property Consultan Tel: 020 8905 7505 Symal House, 423 Edgware Road, London, NW9 0HU

| Date of Measurement  |                                                |      | 2020                                            |    |  |
|----------------------|------------------------------------------------|------|-------------------------------------------------|----|--|
| Measured By          |                                                |      | WC                                              |    |  |
| Measurement Standard |                                                |      | Code of<br>measuring<br>practice 6th<br>edition |    |  |
| Drawn By             | WC                                             | Chec | ked By                                          | JC |  |
| Title:               | As Existing Boundary Wall Railings- Section BB |      |                                                 |    |  |
| Location:            | 14/15 Grosvenor Sq.                            |      |                                                 |    |  |
| Date:                | July 2020                                      |      |                                                 |    |  |
| Scale:               | 1:50@ A3                                       |      |                                                 |    |  |
| Rev Da               | Rev Date                                       |      | Notes:                                          |    |  |