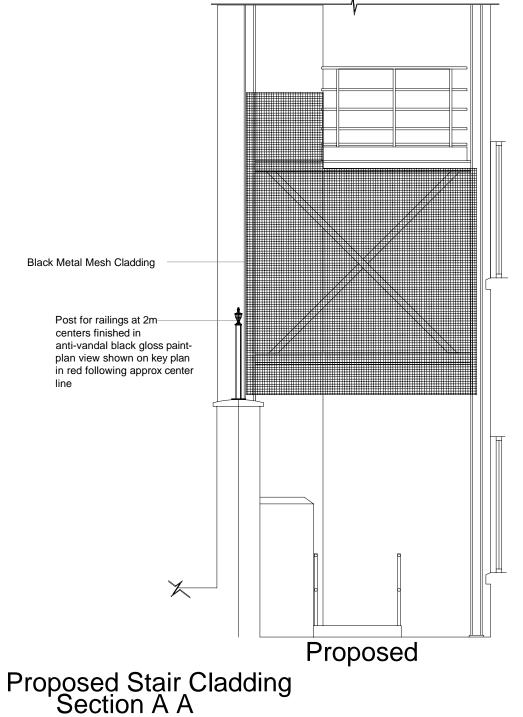

## Chartered Building Surveyors Construction & Property Consultan Tel: 020 8905 7505 Symal House, 423 Edgware Road, London, NW9 0HU

| Date of Measurement  |                                       |  | 2020                                            |    |
|----------------------|---------------------------------------|--|-------------------------------------------------|----|
| Measured By          |                                       |  | WC                                              |    |
| Measurement Standard |                                       |  | Code of<br>measuring<br>practice 6th<br>edition |    |
| Drawn By WC Chec     |                                       |  | ked By                                          | JC |
| Title:               | Proposed Stair Cladding<br>Section BB |  |                                                 |    |
| Location:            | 14/15 Grosvenor Sq.                   |  |                                                 |    |
| Date:                | July 2020                             |  |                                                 |    |
| Scale:               | 1:50@ A3                              |  |                                                 |    |
| Rev Date             |                                       |  | Notes                                           | :  |

## NOTES:

- 1. Not to be used for construction purposes
- 2. Not to be scaled from other than for planning purposes
- 3. Window arrangement indicative
- 4. Approx location of proposed railings shown in red on key plan
- Signage has been omitted for clarity- A4 size fixed 2.1m above ground level denoting anti-climb paint
- 6. Services omitted for clarity