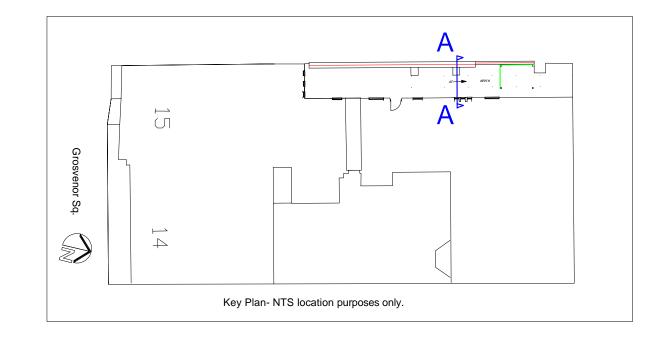

## NOTES:

- 1. Not to be used for construction purposes
- 2. Not to be scaled from other than for planning purposes
- 3. Window arrangement indicative
- 4. Approx location of proposed railings shown in red on key plan
- Signage has been omitted for clarity- A4 size fixed 2.1m above ground level denoting anti-climb paint
- 6. Services omitted for clarity

June 2021 Change to cladding

Dwg. No.: 19-051A-03A