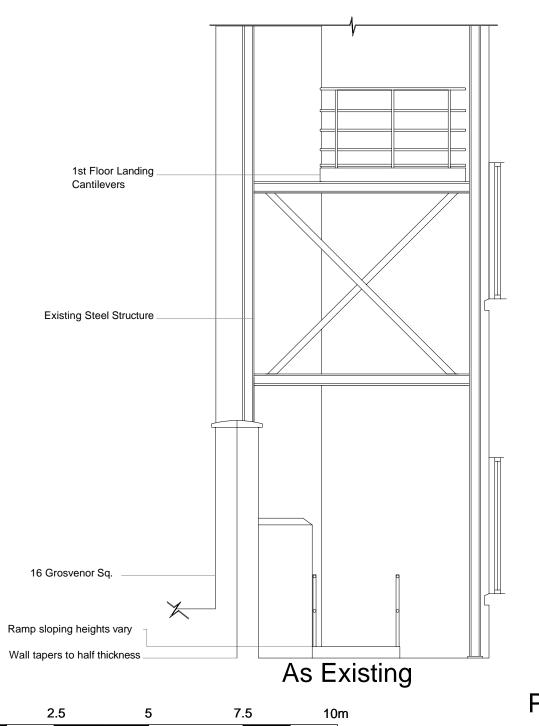

## Chartered Building Surveyors Construction & Property Consultan Tel: 020 8905 7505 Symal House, 423 Edgware Road, London, NW9 0HU

| Date of Measurement  |                                       |  | 2020                                            |    |
|----------------------|---------------------------------------|--|-------------------------------------------------|----|
| Measured By          |                                       |  | WC                                              |    |
| Measurement Standard |                                       |  | Code of<br>measuring<br>practice 6th<br>edition |    |
| Drawn By WC Chec     |                                       |  | ked By                                          | JC |
| Title:               | Proposed Stair Cladding<br>Section BB |  |                                                 |    |
| Location:            | 14/15 Grosvenor Sq.                   |  |                                                 |    |
| Date:                | July 2020                             |  |                                                 |    |
| Scale:               | 1:50@ A3                              |  |                                                 |    |
| Rev Date             |                                       |  | Notes                                           | :  |