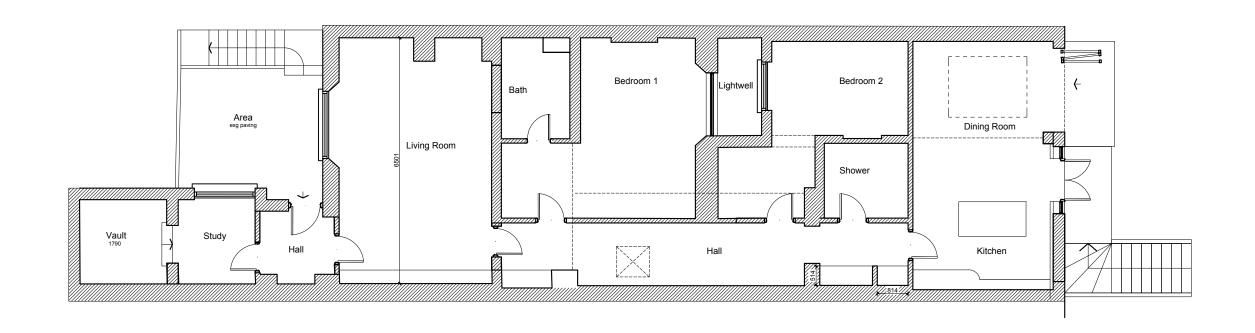

**Ground Floor Plan** 

NORTH: (7)

### PROJECT NOTES:

Area to be demolished

E02

1075

Ground Floor Plan

NORTH: (