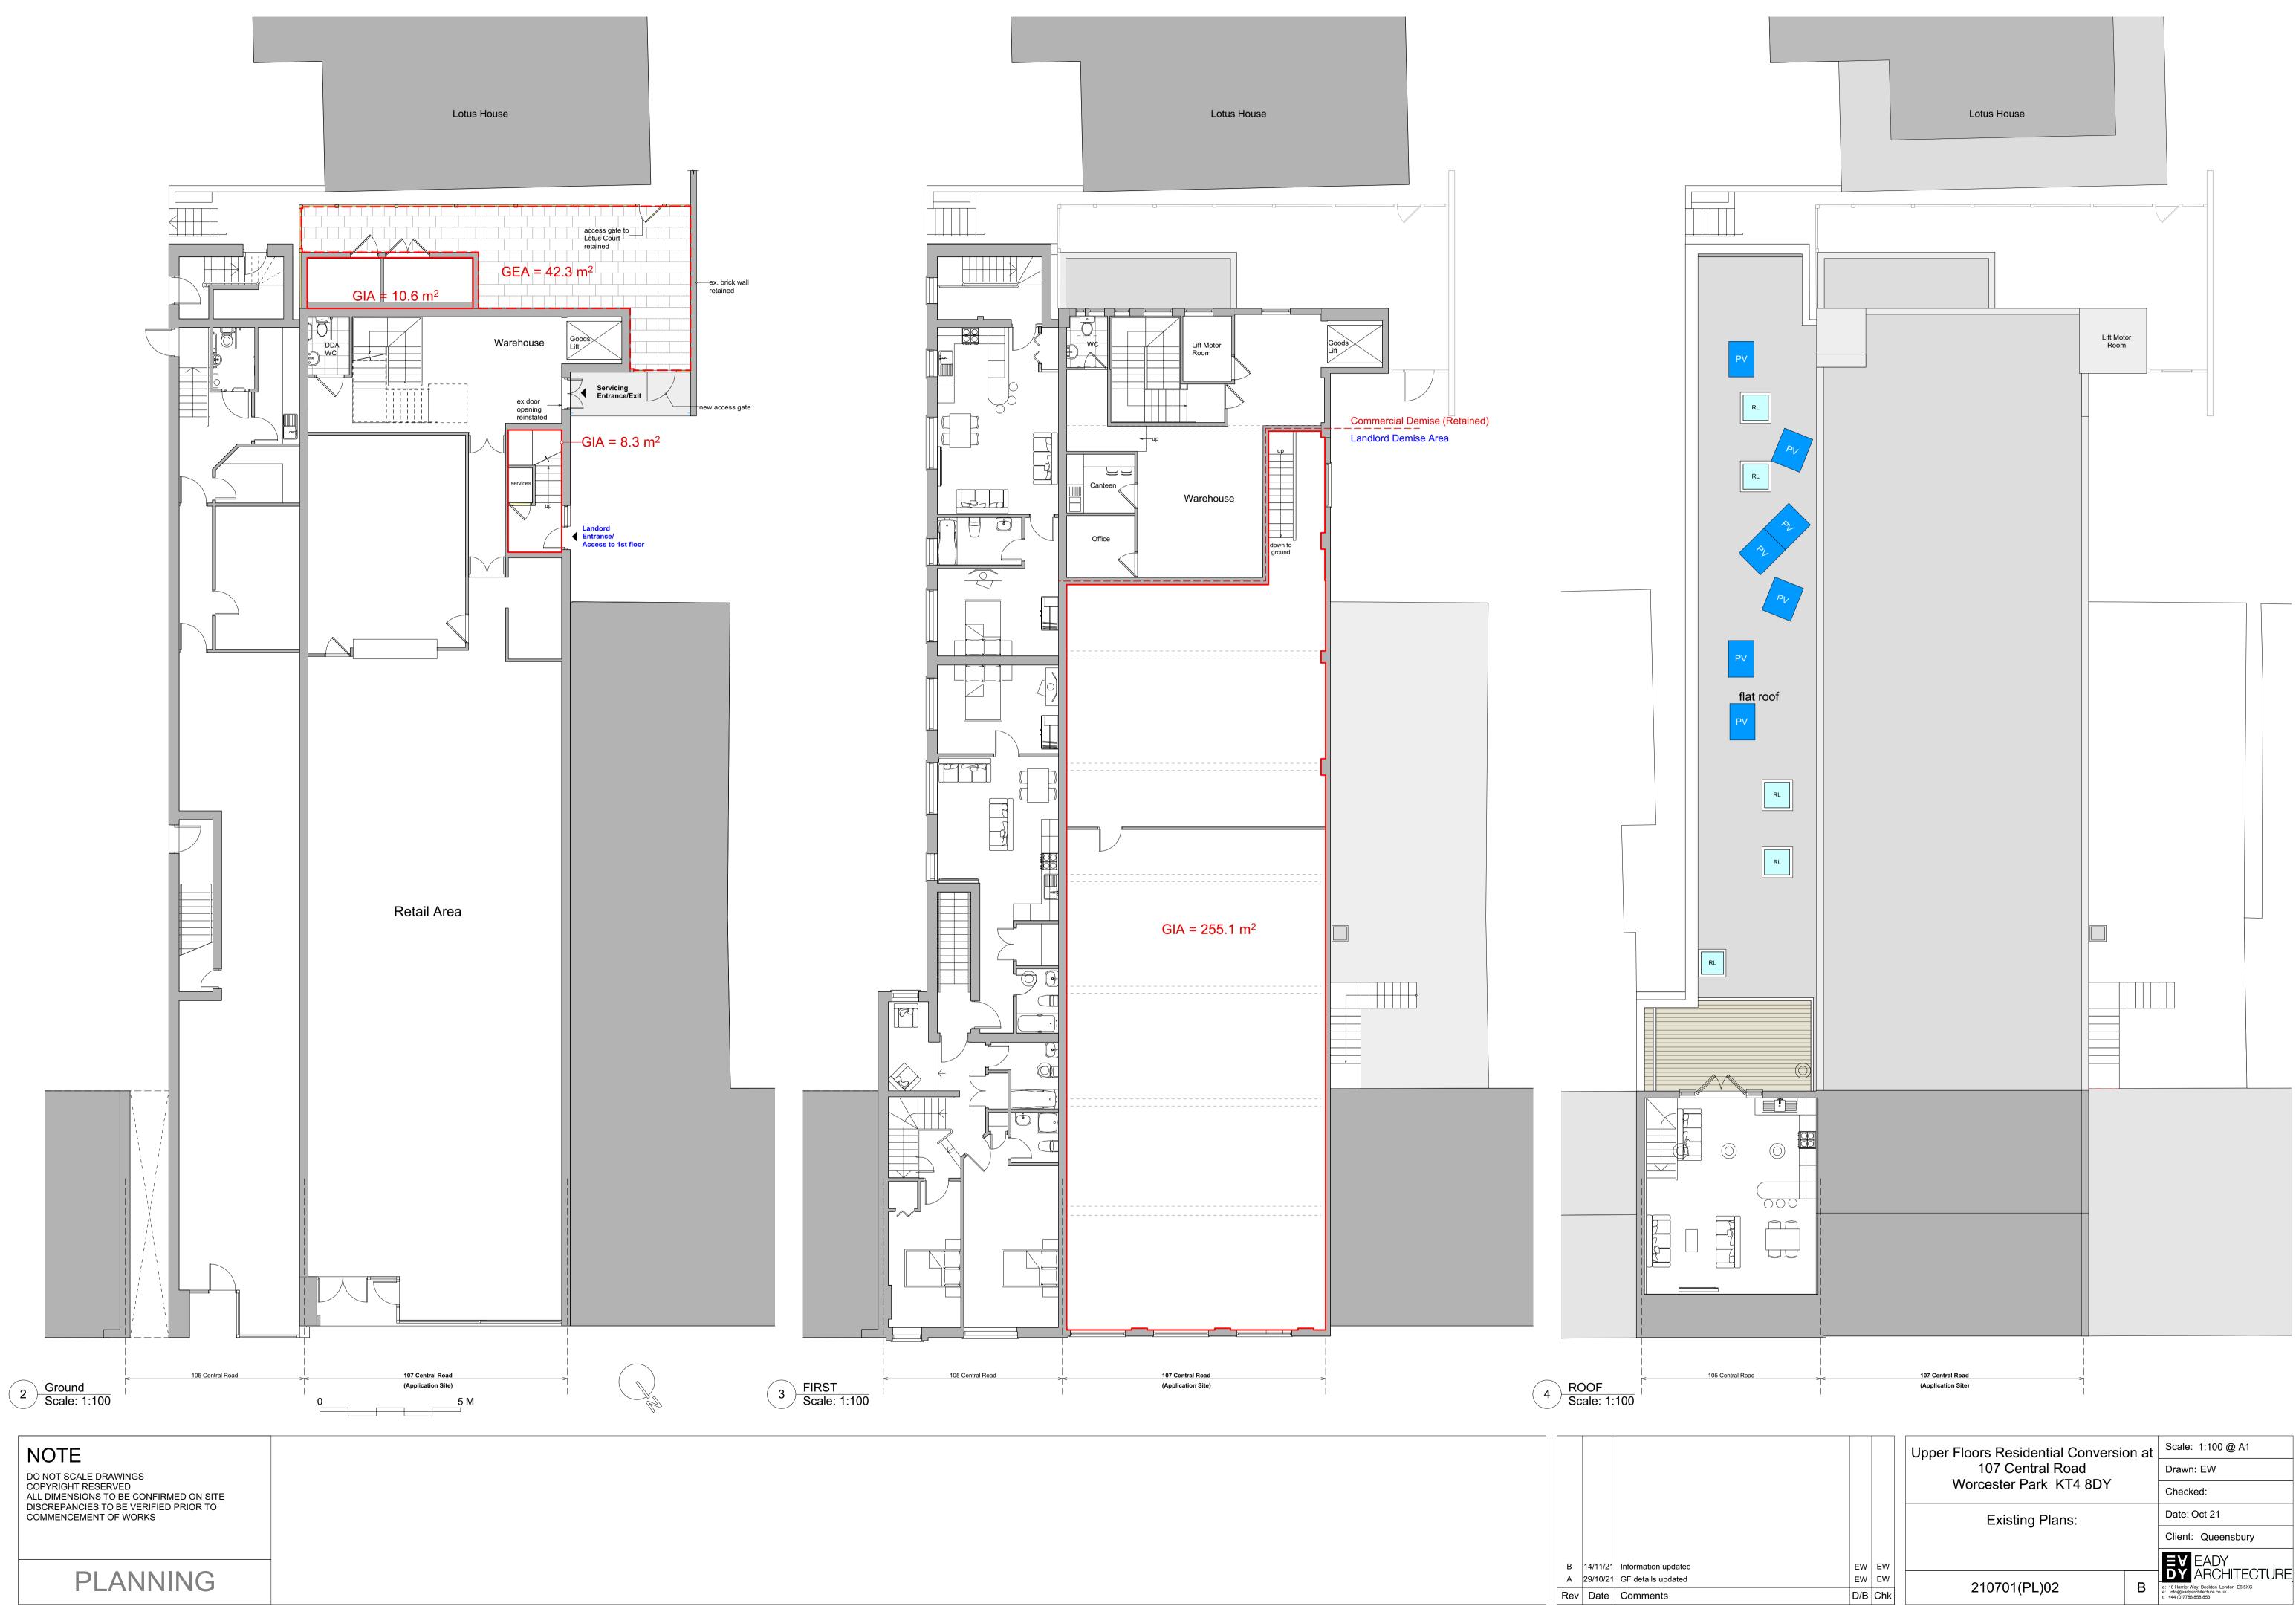

|     |      |    | Upper Floors Residential Conversion at<br>107 Central Road<br>Worcester Park KT4 8DY |   | Scale: 1:100 @ A1                                        |
|-----|------|----|--------------------------------------------------------------------------------------|---|----------------------------------------------------------|
|     |      |    |                                                                                      |   | Drawn: EW                                                |
|     |      |    |                                                                                      |   | Checked:                                                 |
|     |      |    | Existing Plans:                                                                      |   | Date: Oct 21                                             |
|     |      |    |                                                                                      |   | Client: Queensbury                                       |
| EV  | V EV | EW |                                                                                      |   | DY EADY<br>DY ARCHITECTURE                               |
| EV  | V EV | v  | 210701/01/02                                                                         | D | a: 18 Harrier Way Beckton London E6 5XG                  |
| D/I | B Ch | k  | 210701(PL)02                                                                         | D | e: info@eadyarchitecture.co.uk<br>t: +44 (0)7786 858 853 |