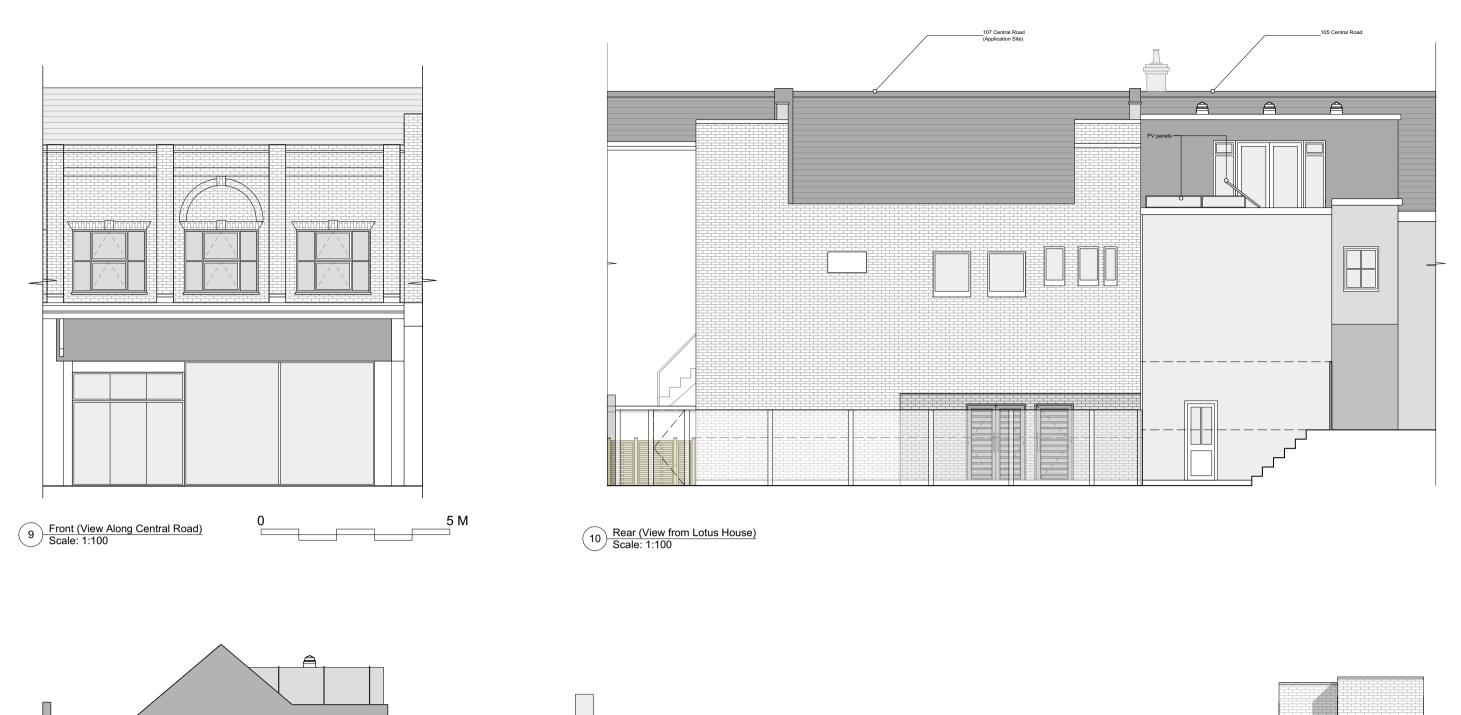

| Upper Floors Residential Conversion | on at | Scale: 1:100 @ A1                                                                                   |
|-------------------------------------|-------|-----------------------------------------------------------------------------------------------------|
| 107 Central Road                    |       | Drawn: EW                                                                                           |
| Worcester Park KT4 8DY              |       | Checked:                                                                                            |
| Existing Elevations:                |       | Date: Oct 21                                                                                        |
| <b>o</b>                            |       | Client: Queensbury                                                                                  |
|                                     |       | EV EADY                                                                                             |
| 210701(PL)05                        | Α     | a: 18 Harrier Way Beckton London E6 5XG<br>e: info@eadyarchitecture.co.uk<br>t: +44 (0)7766 538 853 |