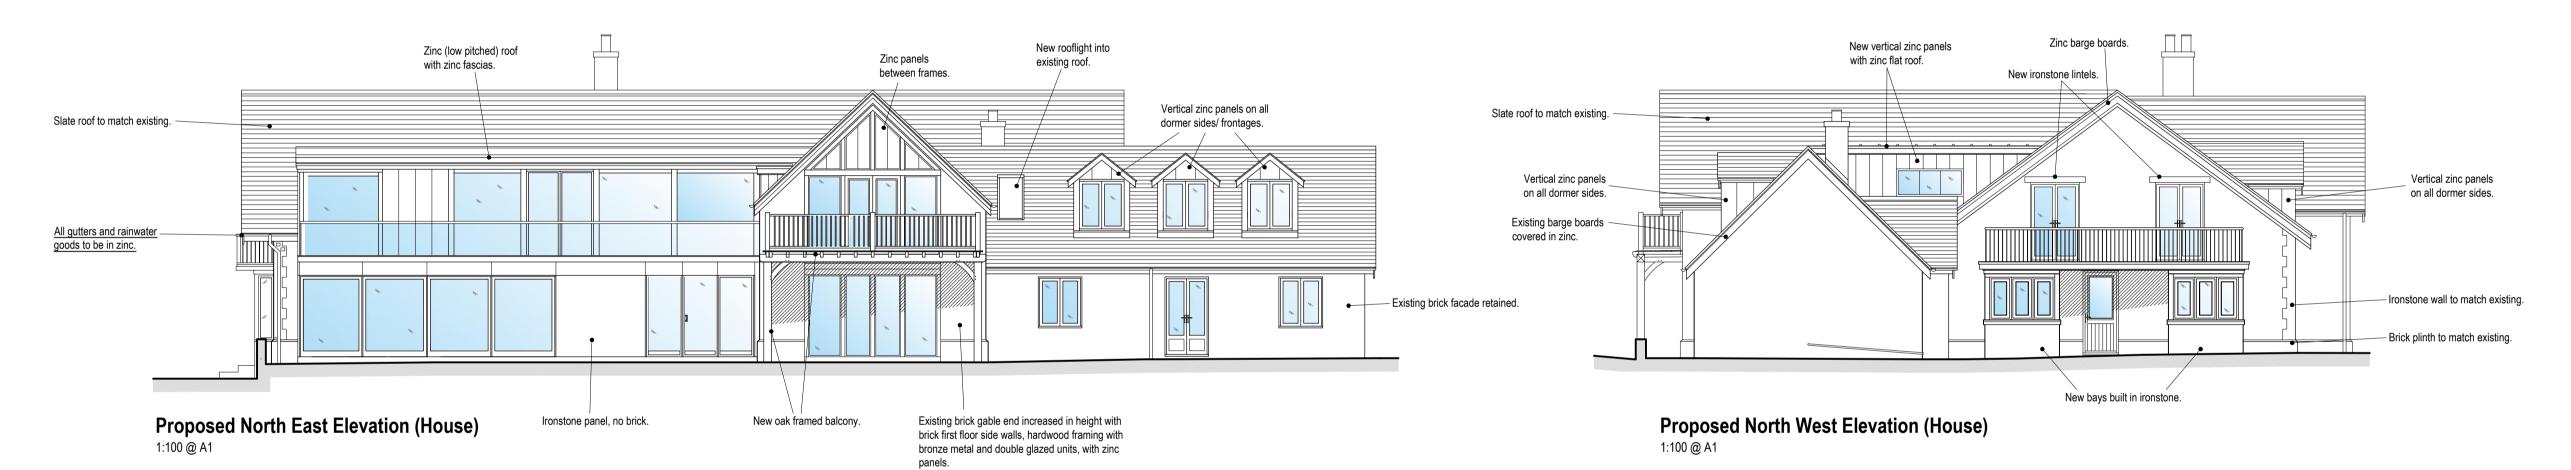

Proposed South East Elevation (Pool) 1:100 @ A1

- This drawing including all designs & detail contained theron is the copyright of PW Architects & may not be reproduced or used except where written permission is
- This drawing may be used for Planning purposes only by the Local Planning Authority.