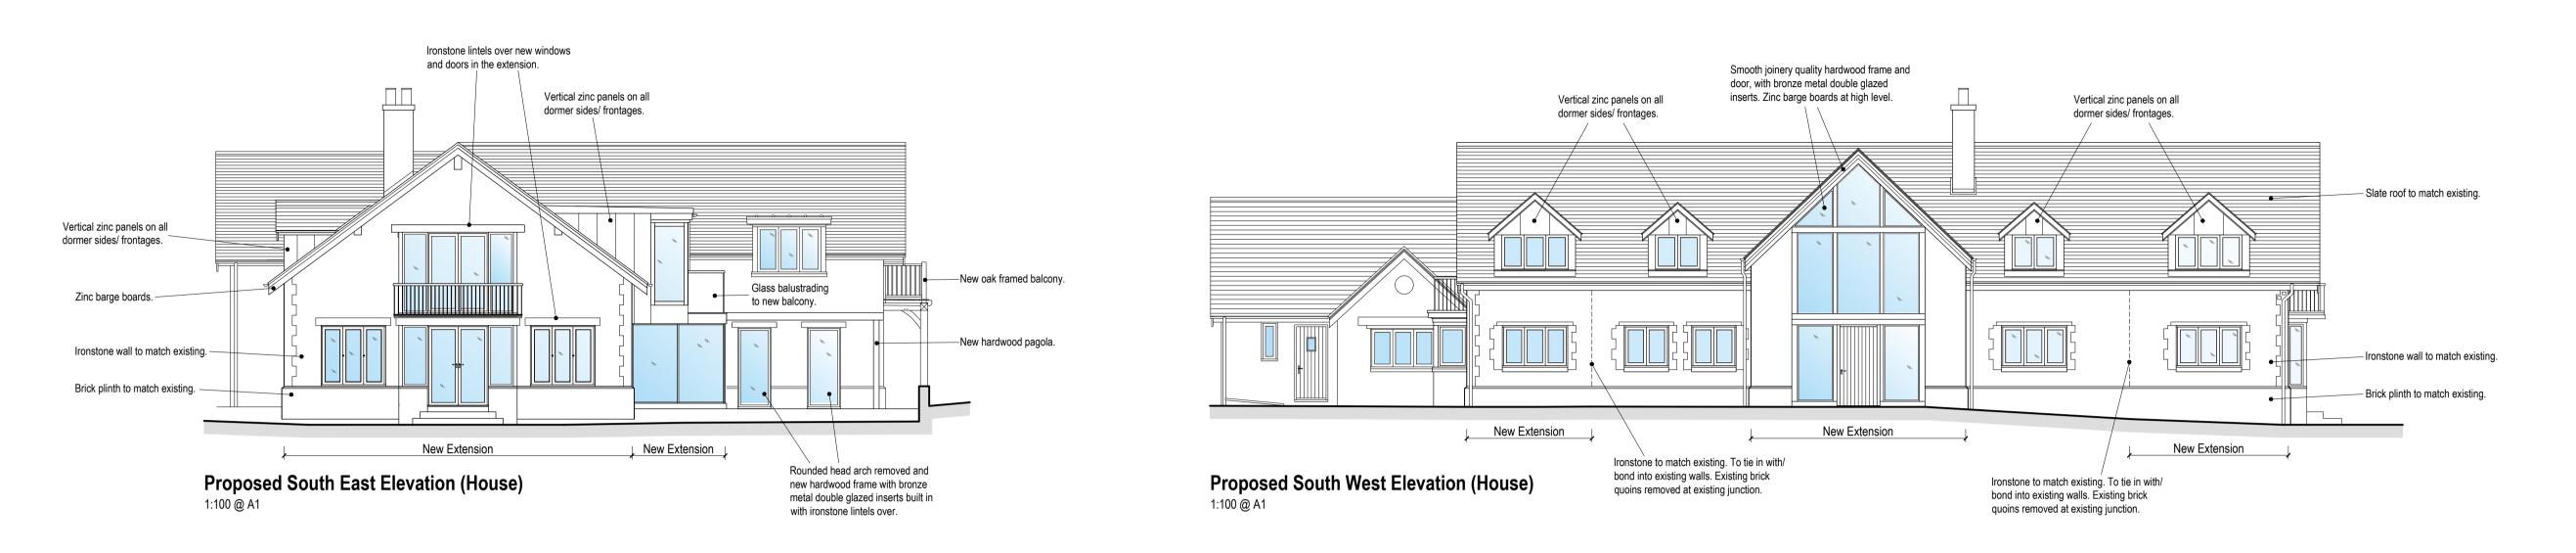

Proposed South East Elevation (Pool) 1:100 @ A1

- This drawing including all designs & detail contained theron is the copyright of PW Architects & may not be reproduced or used except where written permission is
- This drawing may be used for Planning purposes only by the Local Planning Authority.