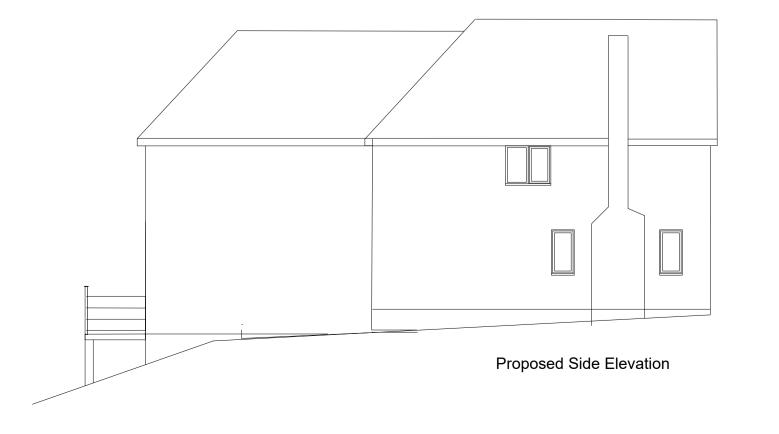

**Proposed Front Elevation** 

Proposed Rear Elevation

Proposed Side Elevation

### Proposed Work:

Demolish existing single storey garden room. Construct 2 Storey extension including integrated garage, small dormer window to front elevation and raised deck area to rear.

Due to trees with TreePresservation orders on neighbouring land foundations to be designed using plied foundations and raft to avoid any possible damage to roots.

All overhangs for eves including gutter to be within boundary of property.

All materials to match existing, Roof to be plain tiles as per existing, walls to be painted render.