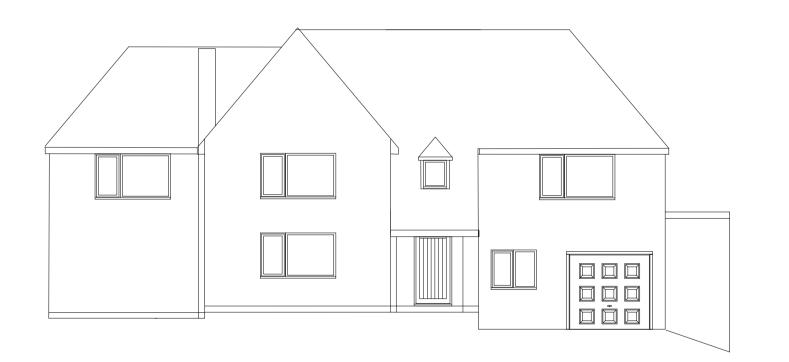

**Proposed Front Elevation** 

Proposed Rear Elevation

Proposed Side Elevation

### Proposed Work:

Demolish existing single storey garden room. Construct 2 Storey extension including integrated garage, small dormer window to front elevation and raised deck area to rear.

Due to trees with TreePresservation orders on neighbouring land foundations to be designed using plied foundations and raft to avoid any possible damage to roots.

All overhangs for eves including gutter to be within boundary of property.

All materials to match existing, Roof to be plain tiles as per existing, walls to be painted render.