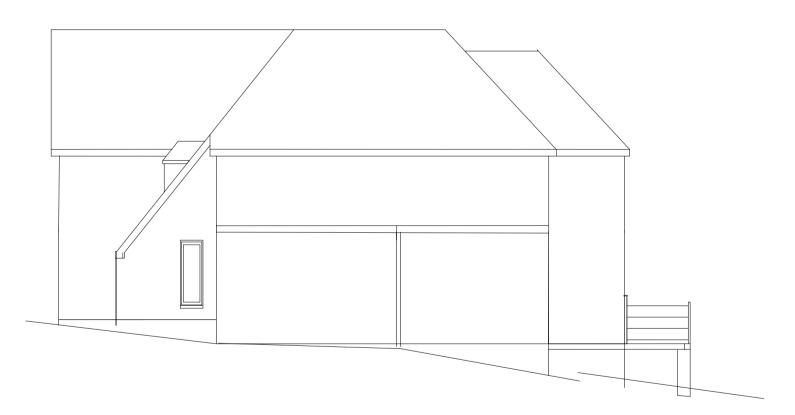

**Proposed Front Elevation** 

Proposed Rear Elevation

Proposed Side Elevation

### Proposed Work:

Demolish existing single storey garden room. Construct 2 Storey extension including integrated garage, small dormer window to front elevation and raised deck area to rear.

Due to trees with TreePresservation orders on neighbouring land foundations to be designed using plied foundations and raft to avoid any possible damage to roots.

All overhangs for eves including gutter to be within boundary of property.

All materials to match existing, Roof to be plain tiles as per existing, walls to be painted render.