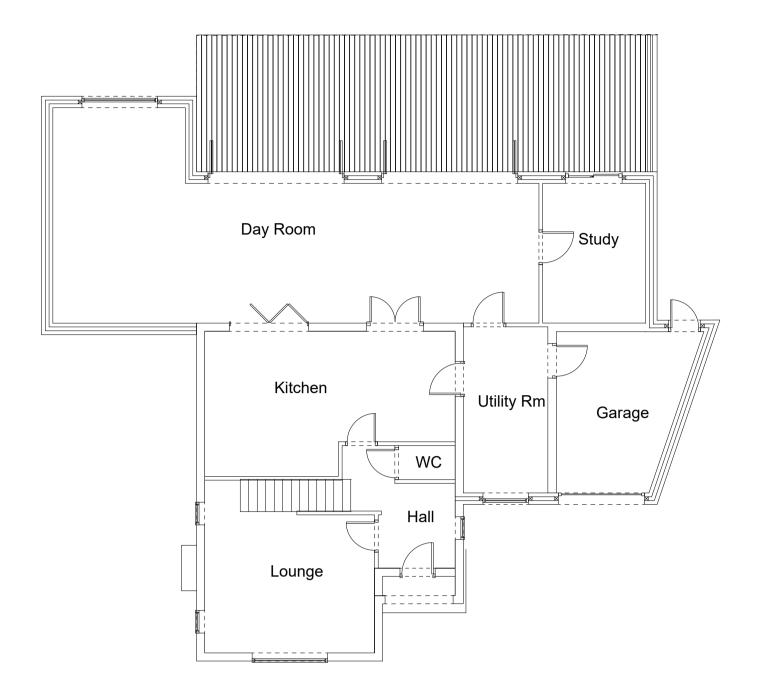

### Proposed Work:

Demolish existing single storey garden room. Construct 2 Storey extension including integrated garage, small dormer window to front elevation and raised deck area to rear.

Due to trees with TreePresservation orders on neighbouring land foundations to be designed using plied foundations and raft to avoid any possible damage to roots.

All overhangs for eves including gutter to be within boundary of property.

All materials to match existing, Roof to be plain tiles as per existing, walls to be painted render.