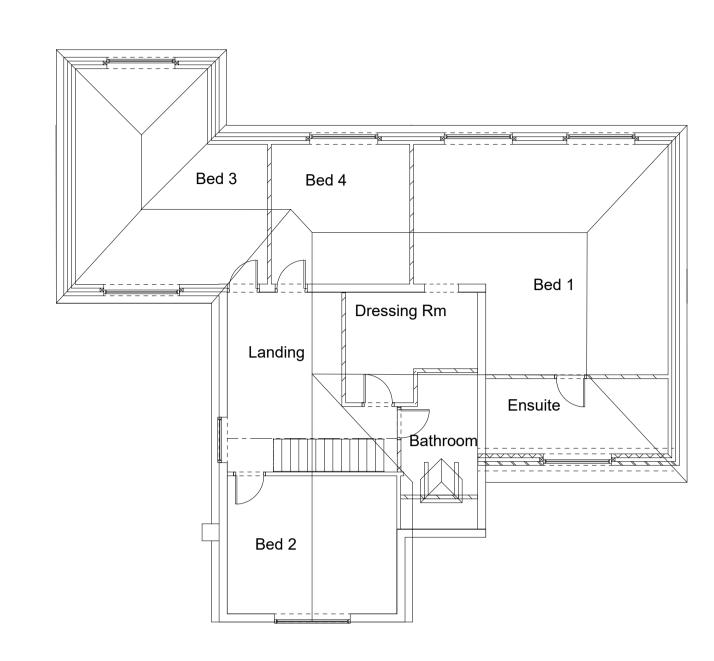

### Proposed Work:

Demolish existing single storey garden room. Construct 2 Storey extension including integrated garage, small dormer window to front elevation and raised deck area to rear.

Due to trees with TreePresservation orders on neighbouring land foundations to be designed using plied foundations and raft to avoid any possible damage to roots.

All overhangs for eves including gutter to be within boundary of property.

All materials to match existing, Roof to be plain tiles as per existing, walls to be painted render.