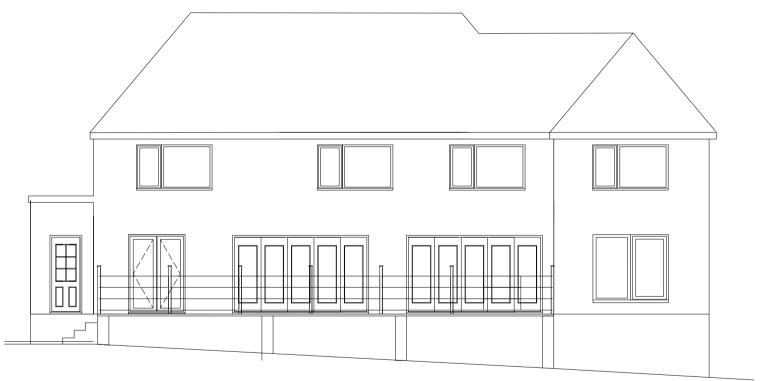

**Proposed Front Elevation** 

Proposed Rear Elevation

Proposed Side Elevation

### Proposed Work:

Demolish existing single storey garden room. Construct 2 Storey extension including integrated garage, small dormer window to front elevation and raised deck area to rear.

Due to trees with TreePresservation orders on neighbouring land foundations to be designed using plied foundations and raft to avoid any possible damage to roots.

All overhangs for eves including gutter to be within boundary of property.

All materials to match existing, Roof to be plain tiles as per existing, walls to be painted render.