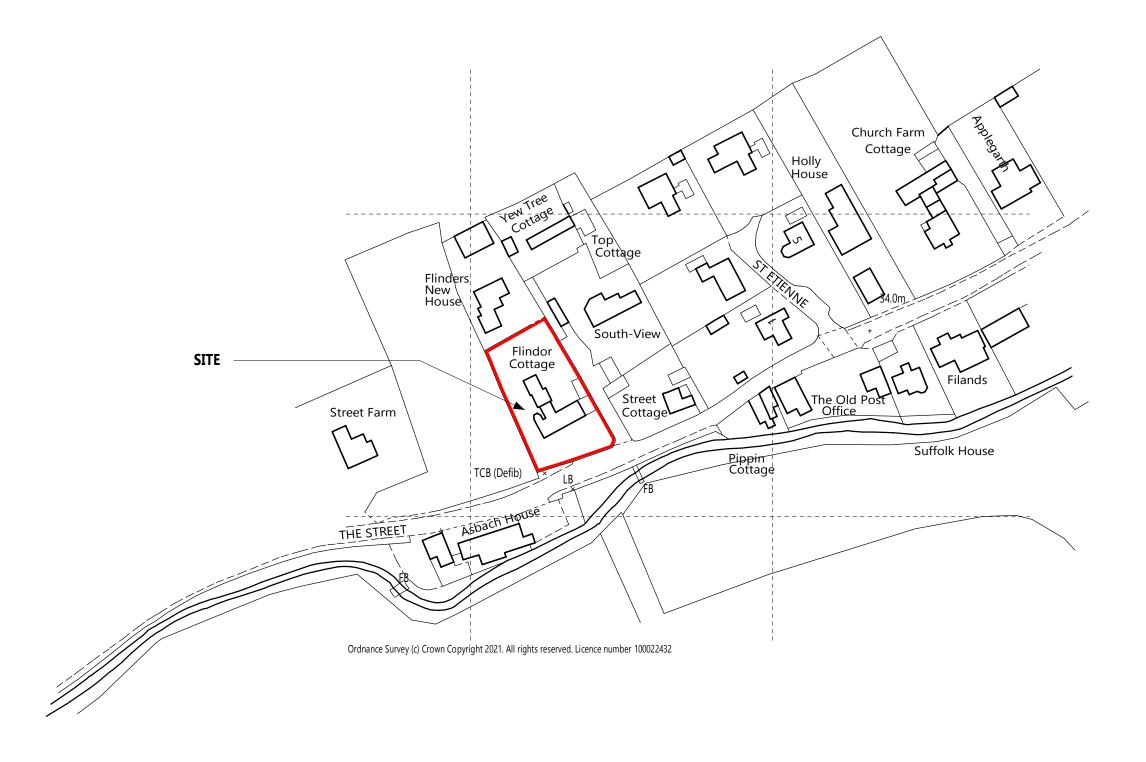

| REFERENCE    | LDA-297-03                                          |
|--------------|-----------------------------------------------------|
| DRAWING      | Ordnance Survey Location Plan                       |
| SCALE / SIZE | 1:1250 / A3                                         |
| DATE         | November 2021                                       |
| CLIENT       | Mark Felton                                         |
| ADDRESS      | Flindor Cottage, The Street,<br>Framsden, IP14 6HG  |
| PROJECT      | Replacement of existing conservatory with extension |
| REVISIONS    |                                                     |