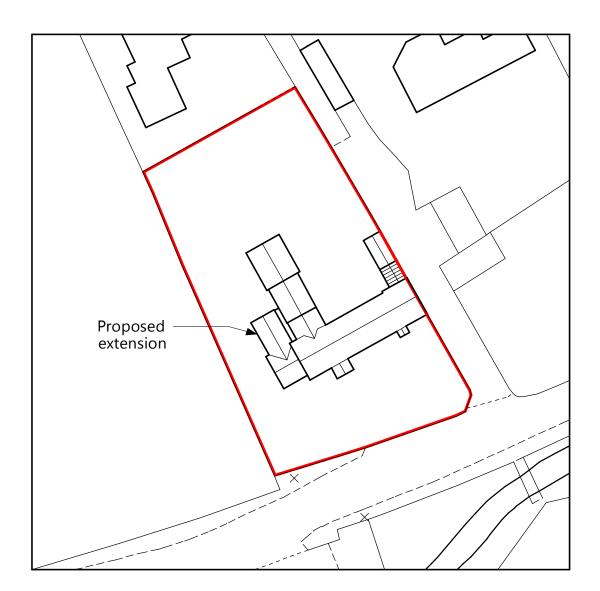

© Copyright - Let's Design Architecture Ltd. 2021 Not to be distributed without prior written consent

This drawing is not to be scaled from, unless using dimensions shown, as reproduced copies may not be to scale. All dimensions are to be checked on site and any inconsistency should be reported to the original designer.







## **Proposed Block Plan**

## **Existing Block Plan**

| Scale Bar - Metres |   |    |    |    |    |    |    |    |    |    |
|--------------------|---|----|----|----|----|----|----|----|----|----|
|                    |   |    |    |    |    |    |    |    |    |    |
| 0                  | 5 | 10 | 15 | 20 | 25 | 30 | 35 | 40 | 45 | 50 |





01449 616678 | 07747 426260 | zoe@letsdesignarchitecture.com