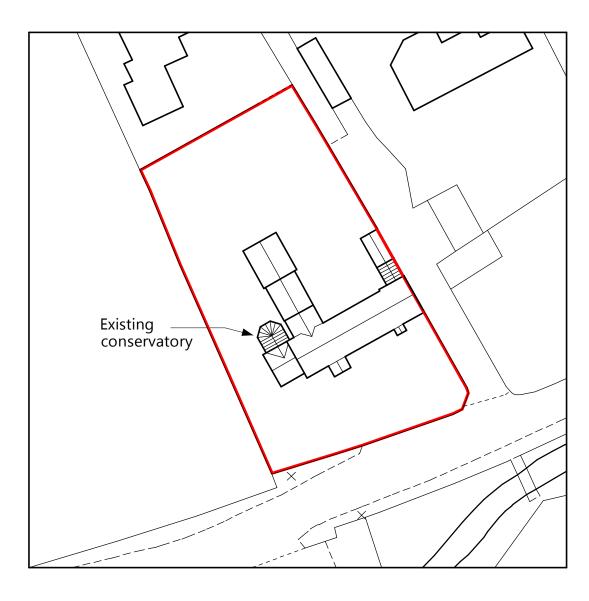

## **Existing Block Plan**

| Scale Bar - Metres |   |    |    |    |    |    |    |    |    |    |
|--------------------|---|----|----|----|----|----|----|----|----|----|
|                    |   |    |    |    |    |    |    |    |    |    |
| 0                  | 5 | 10 | 15 | 20 | 25 | 30 | 35 | 40 | 45 | 50 |