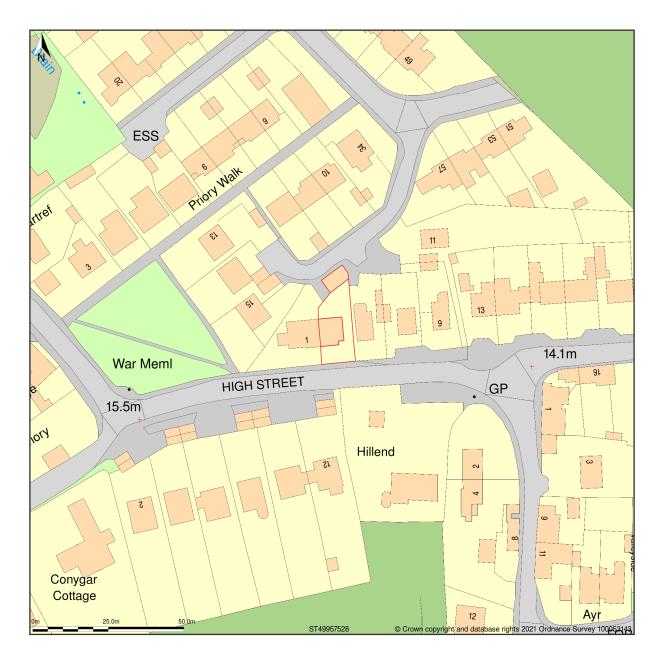

## 3, High Street, Portbury, North Somerset, BS20 7TW

Site Plan shows area bounded by: 349856.64, 175185.55 350056.64, 175385.55 (at a scale of 1:1250), OSGridRef: ST49957528. The representation of a road, track or path is no evidence of a right of way. The representation of features as lines is no evidence of a property boundary.

Produced on 24th Nov 2021 from the Ordnance Survey National Geographic Database and incorporating surveyed revision available at this date. Reproduction in whole or part is prohibited without the prior permission of Ordnance Survey. © Crown copyright 2021. Supplied by www.buyaplan.co.uk a licensed Ordnance Survey partner (100053143). Unique plan reference: #00687231-A4EB51