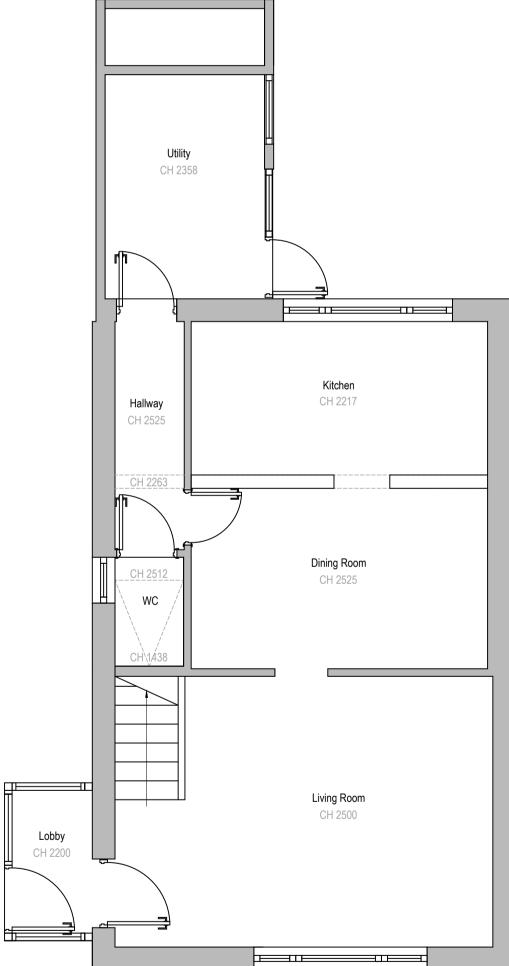

1 Existing Roof Plan 1:50 @ A1













2 Existing Ground Floor Plan 1:50 @ A1

## NGL PROJECTS

## PLANNING

| DRAWN BY |
|----------|
| PA       |
| DATE     |
| NOV 21   |
| REVISION |
| -        |
|          |

DRAWING TITLE EXISTING PLANS

DRAWING STATUS

PROJECT 5 POPLAR WALK NEW MARKET CB8 9YB

CLIENT

PRINTED SIZE 1:50 @ A1

5m 2m 3m 0m 1m 4m 





DATE BY REV DESCRIPTION - -- -

ALL DIMENSIONS MUST BE CHECKED AND VERIFIED ON SITE BY THE CONTRACTOR BEFORE COMMENCING ANY WORK OR PRODUCING DRAWINGS. MGL PROJECTS LTD MUST BE NOTIFIED IMMEDIATELY OF ANY ERRORS OR DISCREPANCIES PRIOR TO THE COMMENCEMENT OF WORK.

THIS DRAWING AND ALL INFORMATION CONTAINED WITHIN IS THE SOLE PROPERTY OF MGL PROJECTS LTD AND MAY NOT BE REPRODUCED IN WHOLE OR PART WITHOUT WRITTEN PERMISSION FROM MGL PROJECTS LTD.