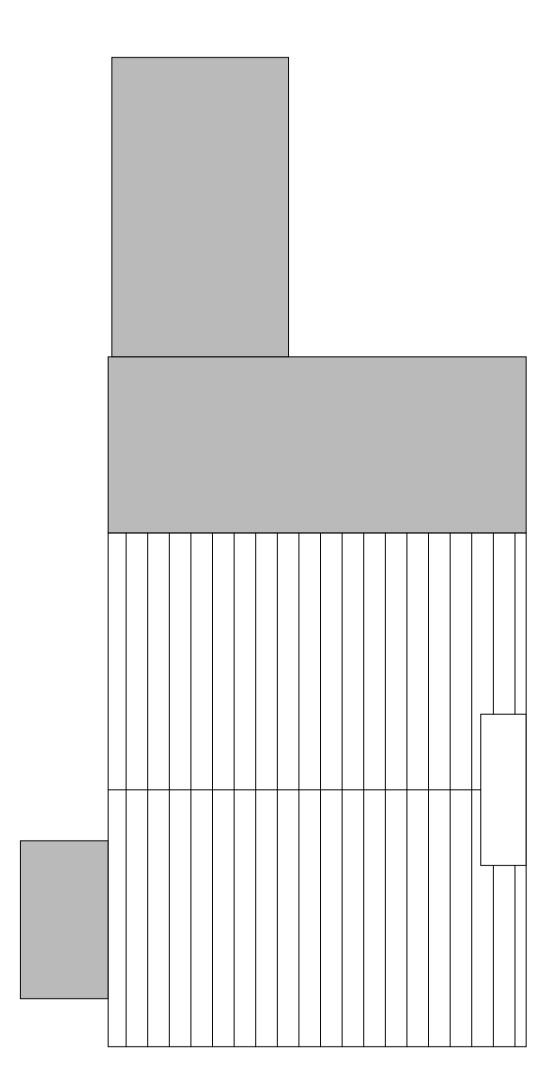

1 Existing Roof Plan 1:50 @ A1













2 Existing Ground Floor Plan 1:50 @ A1

## NGL PROJECTS

## PLANNING

| DRAWN BY |
|----------|
| PA       |
| DATE     |
| NOV 21   |
| REVISION |
| -        |
|          |

DRAWING TITLE EXISTING PLANS

DRAWING STATUS

PROJECT 5 POPLAR WALK NEW MARKET CB8 9YB

CLIENT

PRINTED SIZE 1:50 @ A1

5m 2m 3m 0m 1m 4m 





DATE BY REV DESCRIPTION - -- -

ALL DIMENSIONS MUST BE CHECKED AND VERIFIED ON SITE BY THE CONTRACTOR BEFORE COMMENCING ANY WORK OR PRODUCING DRAWINGS. MGL PROJECTS LTD MUST BE NOTIFIED IMMEDIATELY OF ANY ERRORS OR DISCREPANCIES PRIOR TO THE COMMENCEMENT OF WORK.

THIS DRAWING AND ALL INFORMATION CONTAINED WITHIN IS THE SOLE PROPERTY OF MGL PROJECTS LTD AND MAY NOT BE REPRODUCED IN WHOLE OR PART WITHOUT WRITTEN PERMISSION FROM MG