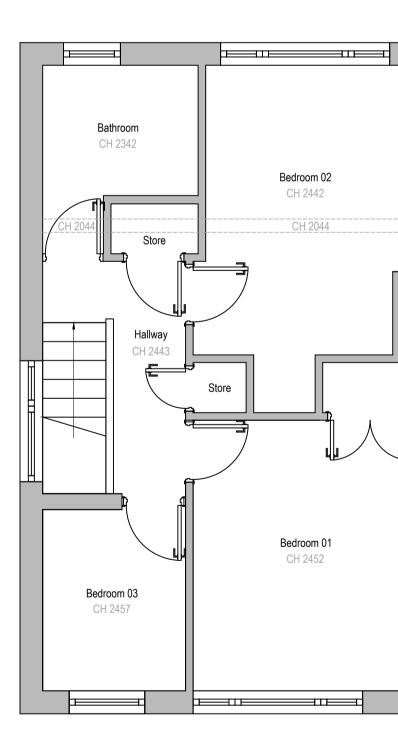

1 Existing Roof Plan 1:50 @ A1













2 Existing Ground Floor Plan 1:50 @ A1

## NGL PROJECTS

## PLANNING

| DRAWN BY |
|----------|
| PA       |
| DATE     |
| NOV 21   |
| REVISION |
| -        |
|          |

DRAWING TITLE EXISTING PLANS

DRAWING STATUS

PROJECT 5 POPLAR WALK NEW MARKET CB8 9YB

CLIENT

PRINTED SIZE 1:50 @ A1

5m 2m 3m 0m 1m 4m 





DATE BY REV DESCRIPTION - -- -

ALL DIMENSIONS MUST BE CHECKED AND VERIFIED ON SITE BY THE CONTRACTOR BEFORE COMMENCING ANY WORK OR PRODUCING DRAWINGS. MGL PROJECTS LTD MUST BE NOTIFIED IMMEDIATELY OF ANY ERRORS OR DISCREPANCIES PRIOR TO THE COMMENCEMENT OF WORK.

THIS DRAWING AND ALL INFORMATION CONTAINED WITHIN IS THE SOLE PROPERTY OF MGL PROJECTS LTD AND MAY NOT BE REPRODUCED IN WHOLE OR PART WITHOUT WRITTEN PERMISSION FROM MGL PROJECTS LTD.