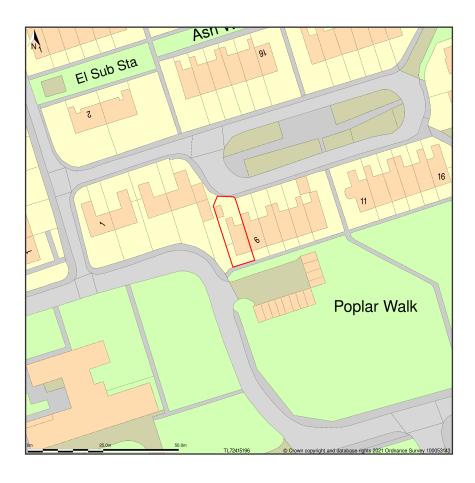

## 5, Poplar Walk, Stradishall, Suffolk, CB8 9YB

Site Plan shows area bounded by: 572348.27, 251893.25 572489.7, 252034.68 (at a scale of 1:1250), OSGridRef: TL72415196. The representation of a road, track or path is no evidence of a right of way. The representation of features as lines is no evidence of a property boundary.

Produced on 17th Nov 2021 from the Ordnance Survey National Geographic Database and incorporating surveyed revision available at this date. Reproduction in whole or part is prohibited without the prior permission of Ordnance Survey. © Crown copyright 2021. Supplied by www.buyaplan.co.uk a licensed Ordnance Survey partner (100053143). Unique plan reference: #00685212-C5BD22