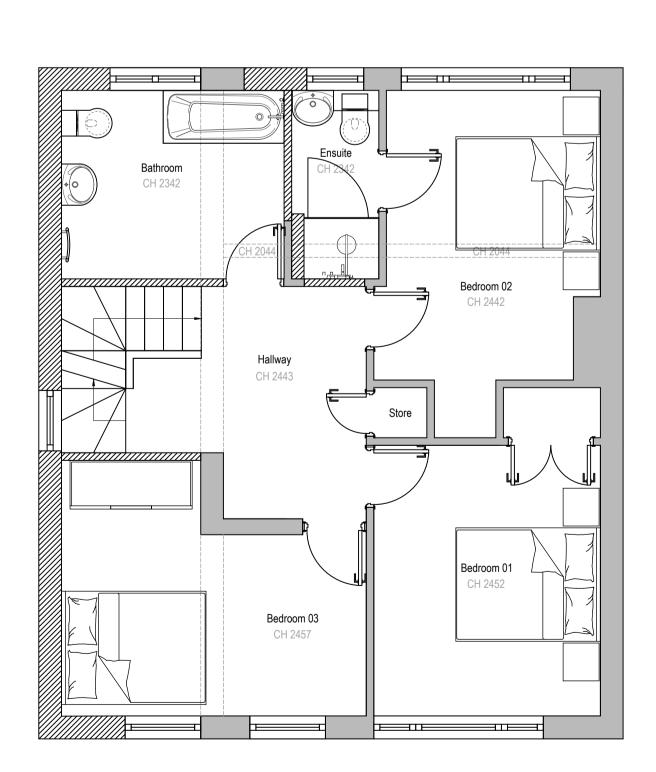

Proposed Roof Plan

1:50 @ A1

Proposed Ground Floor Plan
1:50 @ A1

Proposed Second Floor Plan

1:50 @ A1

Proposed First Floor Plan
1:50 @ A1

ALL DIMENSIONS MUST BE CHECKED AND VERIFIED ON SITE BY THE CONTRACTOR BEFORE COMMENCING ANY WORK OR PRODUCING DRAWINGS. MGL PROJECTS LTD MUST BE NOTIFIED IMMEDIATELY OF ANY ERRORS OR DISCREPANCIES PRIOR TO THE COMMENCEMENT OF WORK.