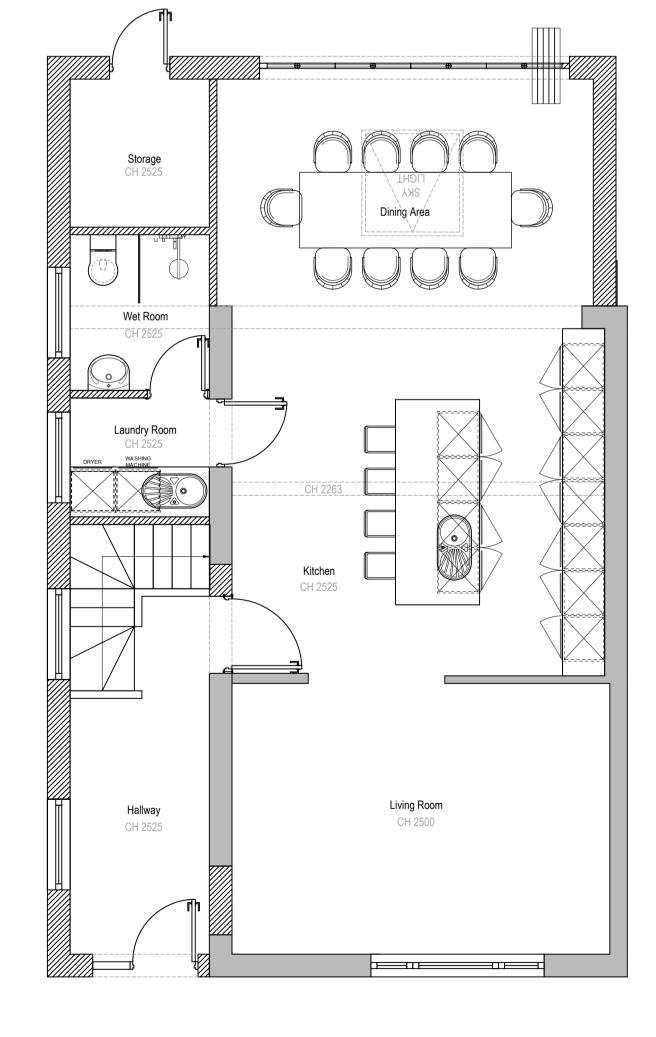

Proposed Roof Plan

1:50 @ A1

Proposed Ground Floor Plan
1:50 @ A1

Proposed Second Floor Plan

1:50 @ A1

Proposed First Floor Plan
1:50 @ A1

ALL DIMENSIONS MUST BE CHECKED AND VERIFIED ON SITE BY THE CONTRACTOR BEFORE COMMENCING ANY WORK OR PRODUCING DRAWINGS. MGL PROJECTS LTD MUST BE NOTIFIED IMMEDIATELY OF ANY ERRORS OR DISCREPANCIES PRIOR TO THE COMMENCEMENT OF WORK.