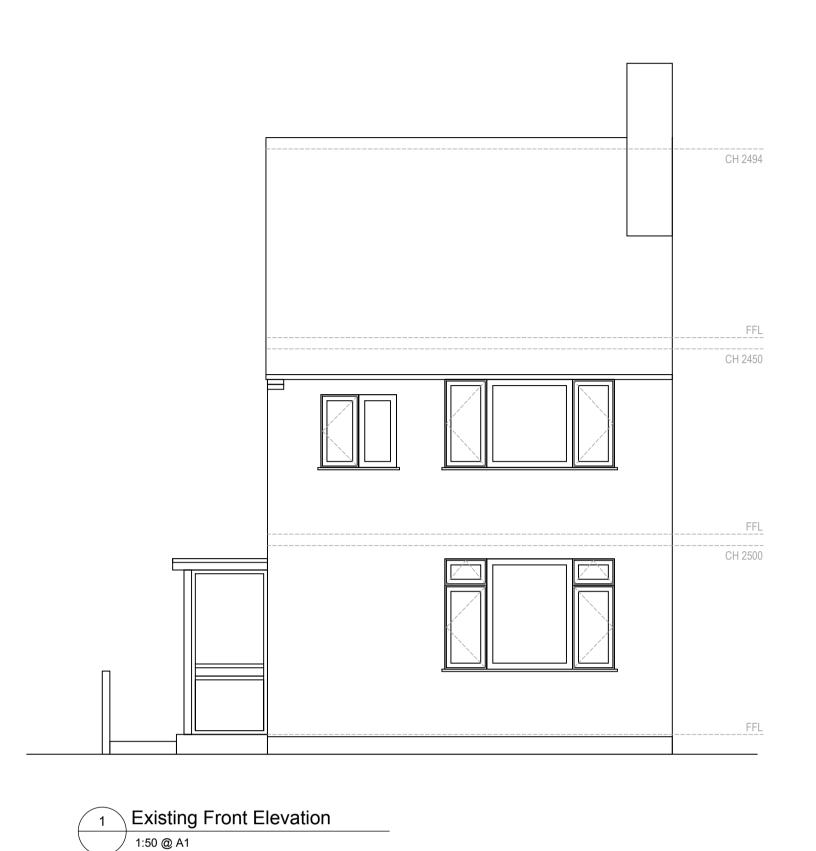

- -

5 POPLAR WALK NEW MARKET CB8 9YB

DRAWING TITLE

EXISTING ELEVATIONS

| PROJECT No. | DRAWN BY |
|-------------|----------|
| 4351        | PA       |
| SCALE       | DATE     |
| 1:50 @ A1   | NOV 21   |
| DRAWING NO. | REVISION |
| 4351-F-001  | _        |