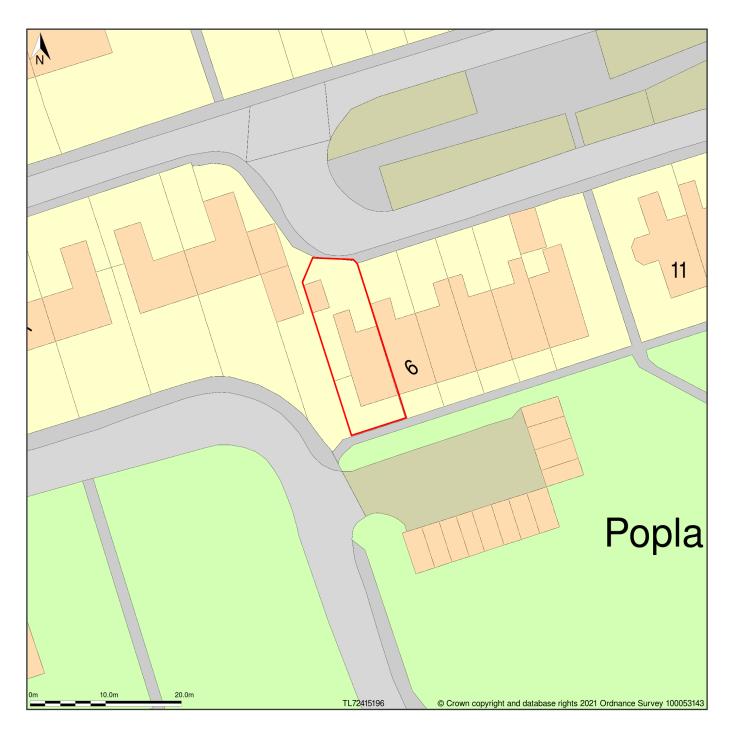

## 5, Poplar Walk, Stradishall, Suffolk, CB8 9YB

Block Plan shows area bounded by: 572373.99, 251918.96 572463.99, 252008.96 (at a scale of 1:500), OSGridRef: TL72415196. The representation of a road, track or path is no evidence of a right of way. The representation of features as lines is no evidence of a property boundary.

Produced on 17th Nov 2021 from the Ordnance Survey National Geographic Database and incorporating surveyed revision available at this date. Reproduction in whole or part is prohibited without the prior permission of Ordnance Survey. © Crown copyright 2021. Supplied by www.buyaplan.co.uk a licensed Ordnance Survey partner (100053143). Unique plan reference: #00685211-2CFC66