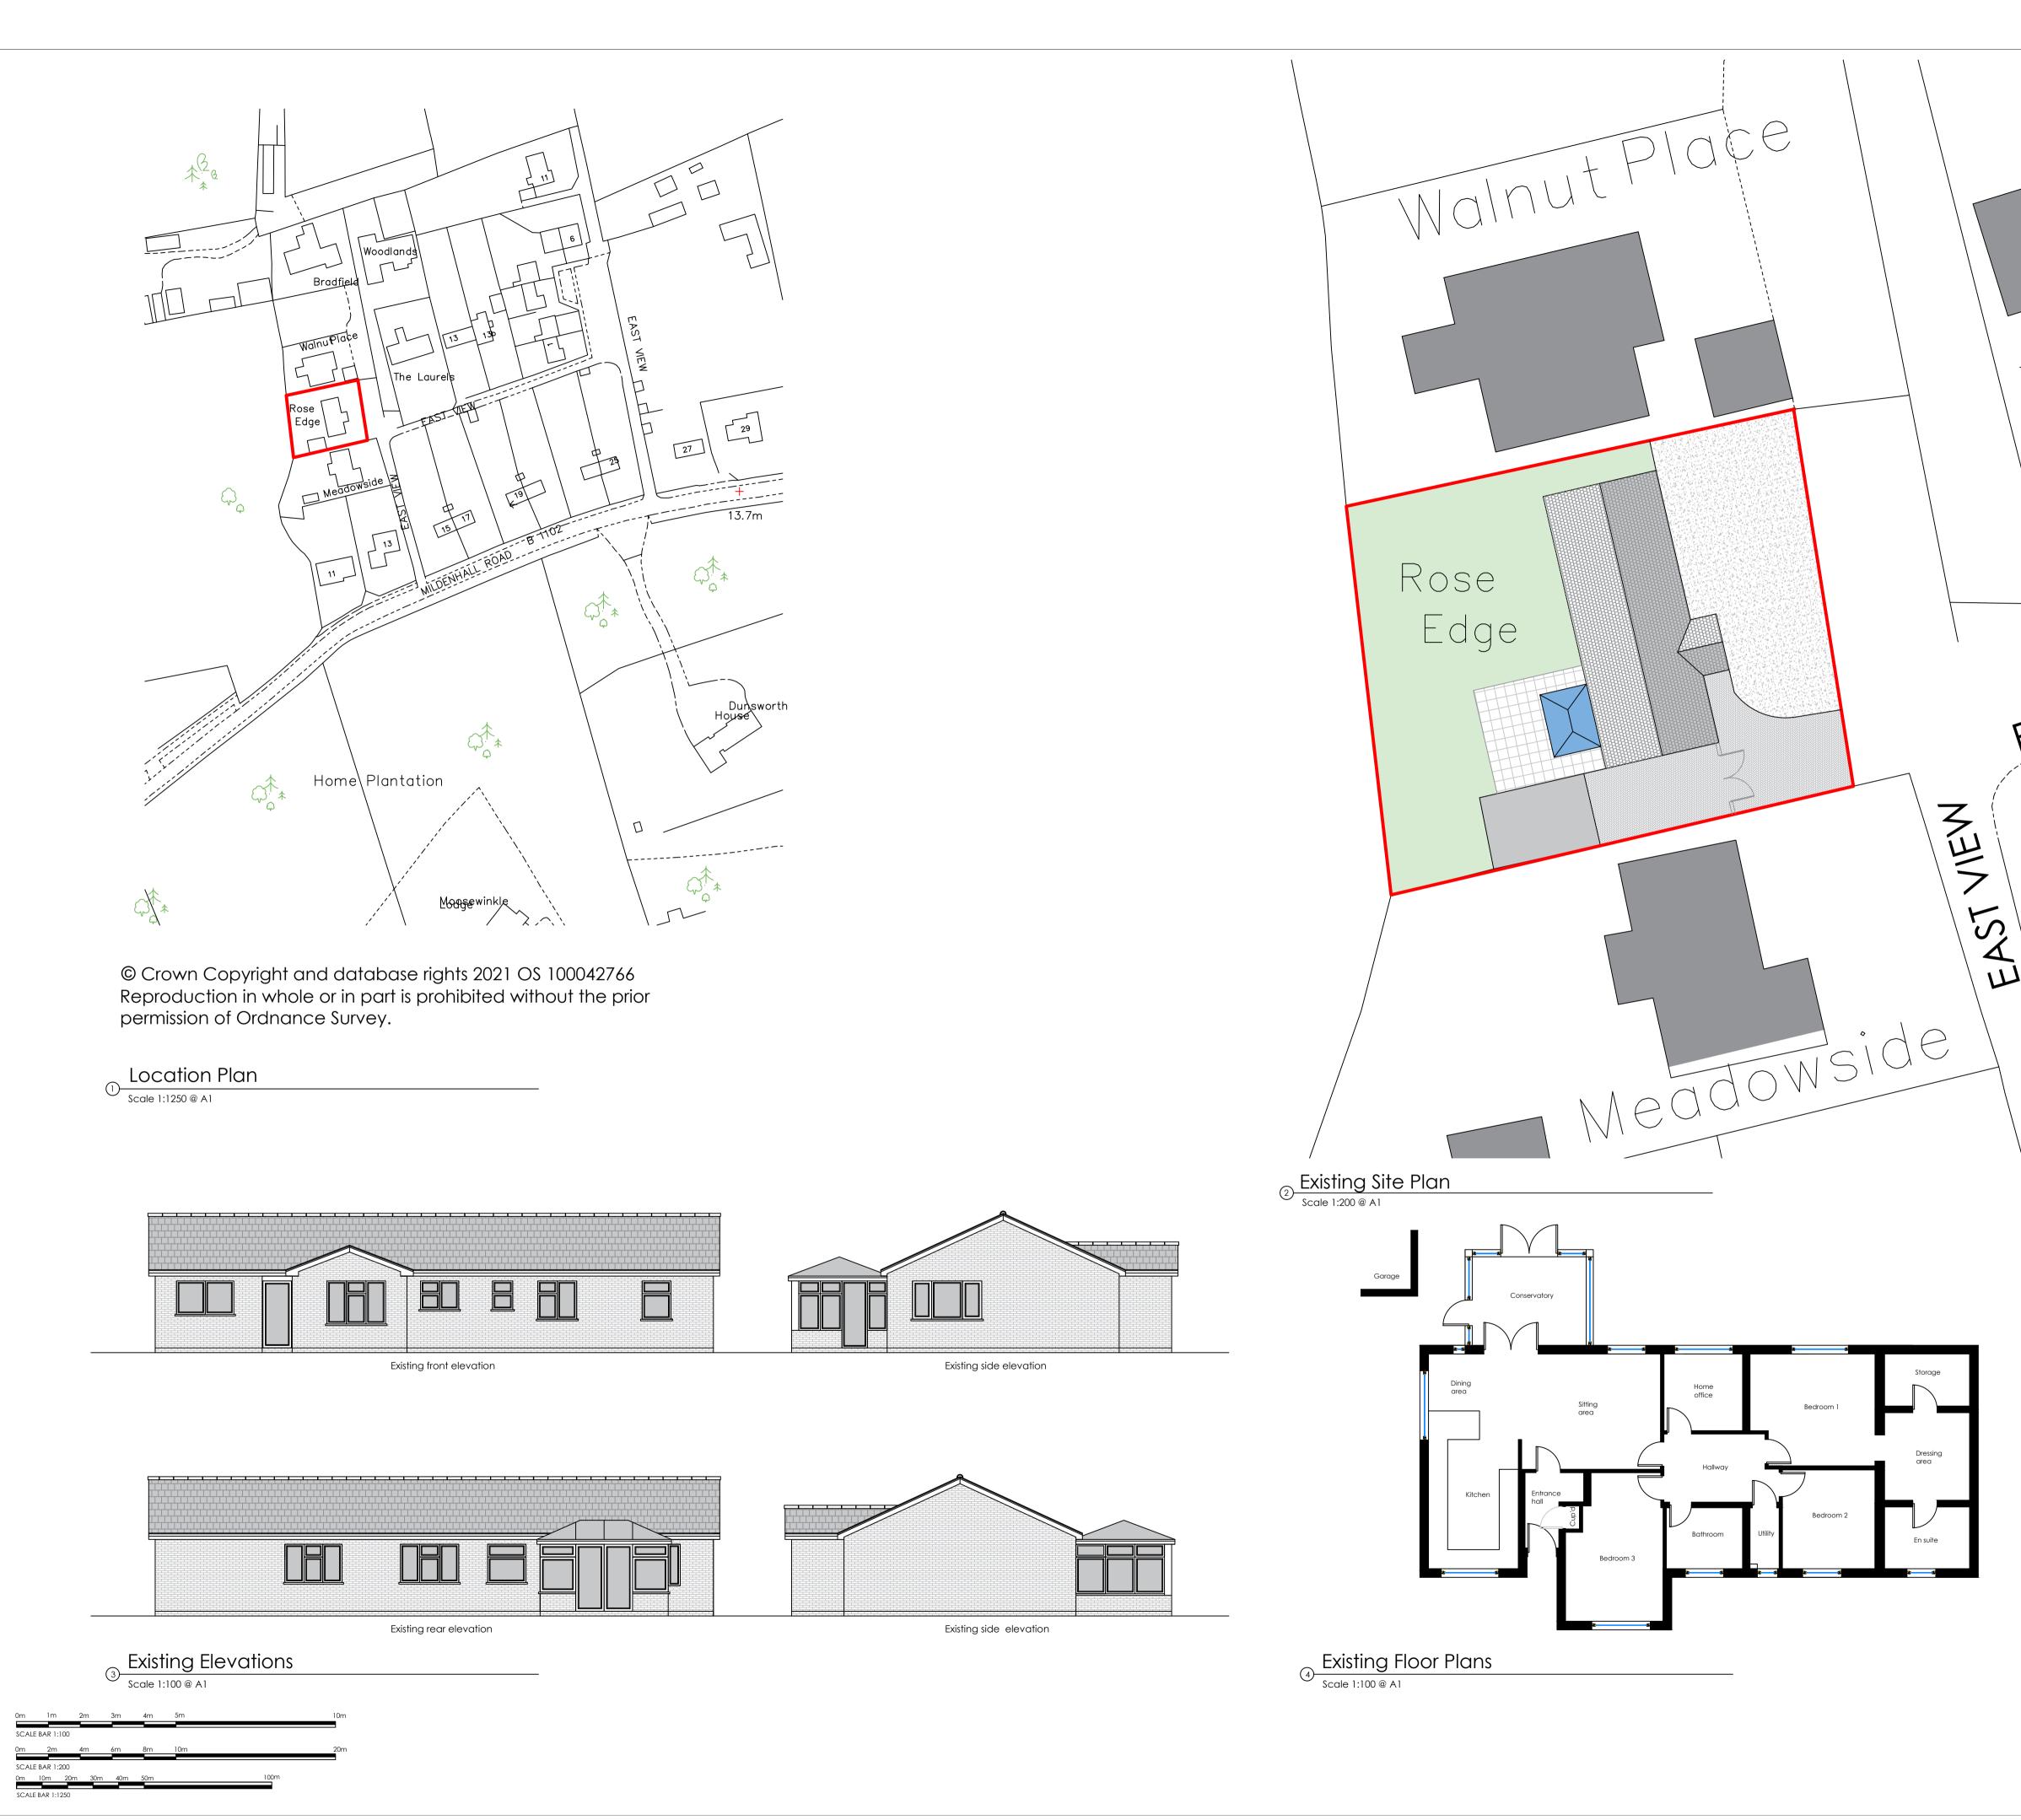

ARCHITECTURE LTD The Gable, 60a Beck Road, Isleham, Ely, Cambridgeshire

Tel: 01223901904 Email: ajs.design@hotmail.com Website: www.ajsarchitecture.co.uk

Project

Proposed demolition of existing conservatory and erection of single storey rear extension and associated works at 21 East View, Freckenham

Description Existing Plans

Client

Mr & Mrs Burrows

Date Nov 2021 Scale

1:1250 1:200 1:100

Drawing No

P- 6479 - 01