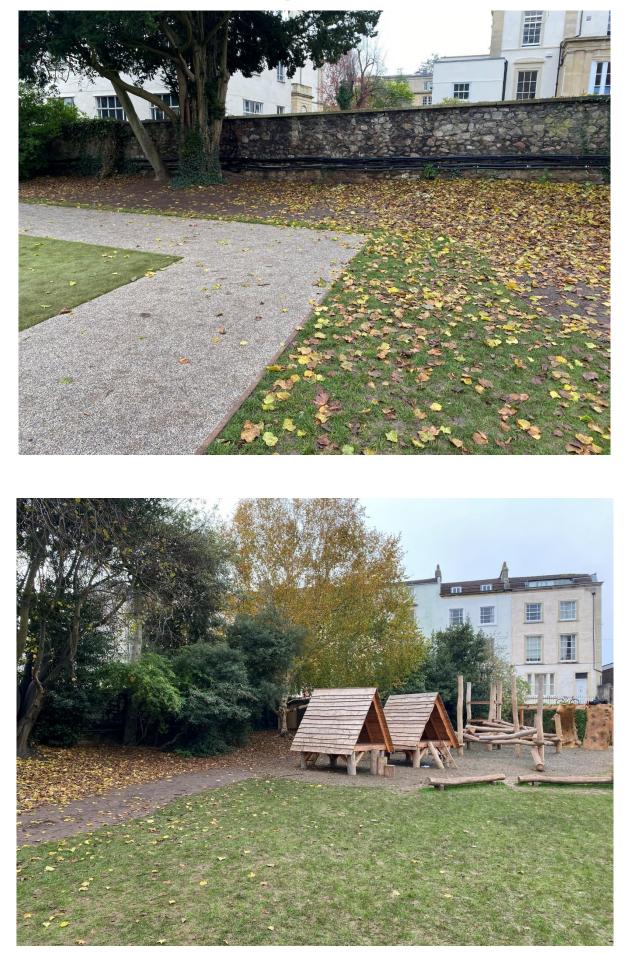

We attended site on Thursday 18<sup>th</sup> November to inspect the completed works. On inspection it would appear the all the works have been completed in accordance with the approved method statement and there has been no impact on the exposed areas of RPA around the trees. Photos of the completed works can bee seen at the end of this report. Further photographs taken during the works can be supplied if required

## During the works

Completed works