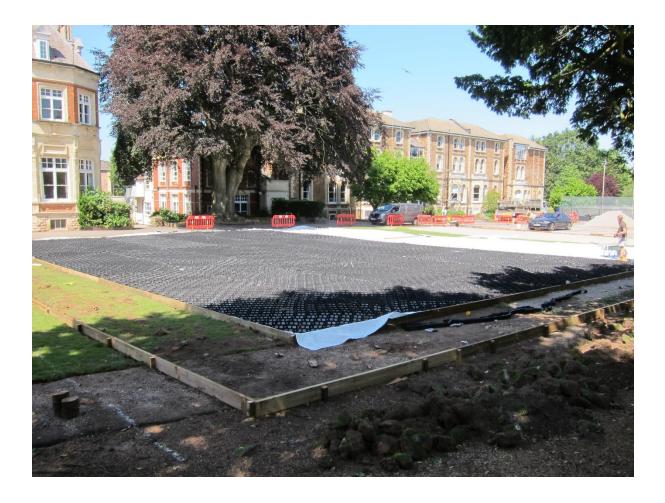

Due to the Covid 19 pandemic we were unable to attend site during the works. We have been suppiled with photographs showing the works in progress, as specified in the approved arboricultural method statement. Please see photographs at the end of this report.

## During the works

Completed works