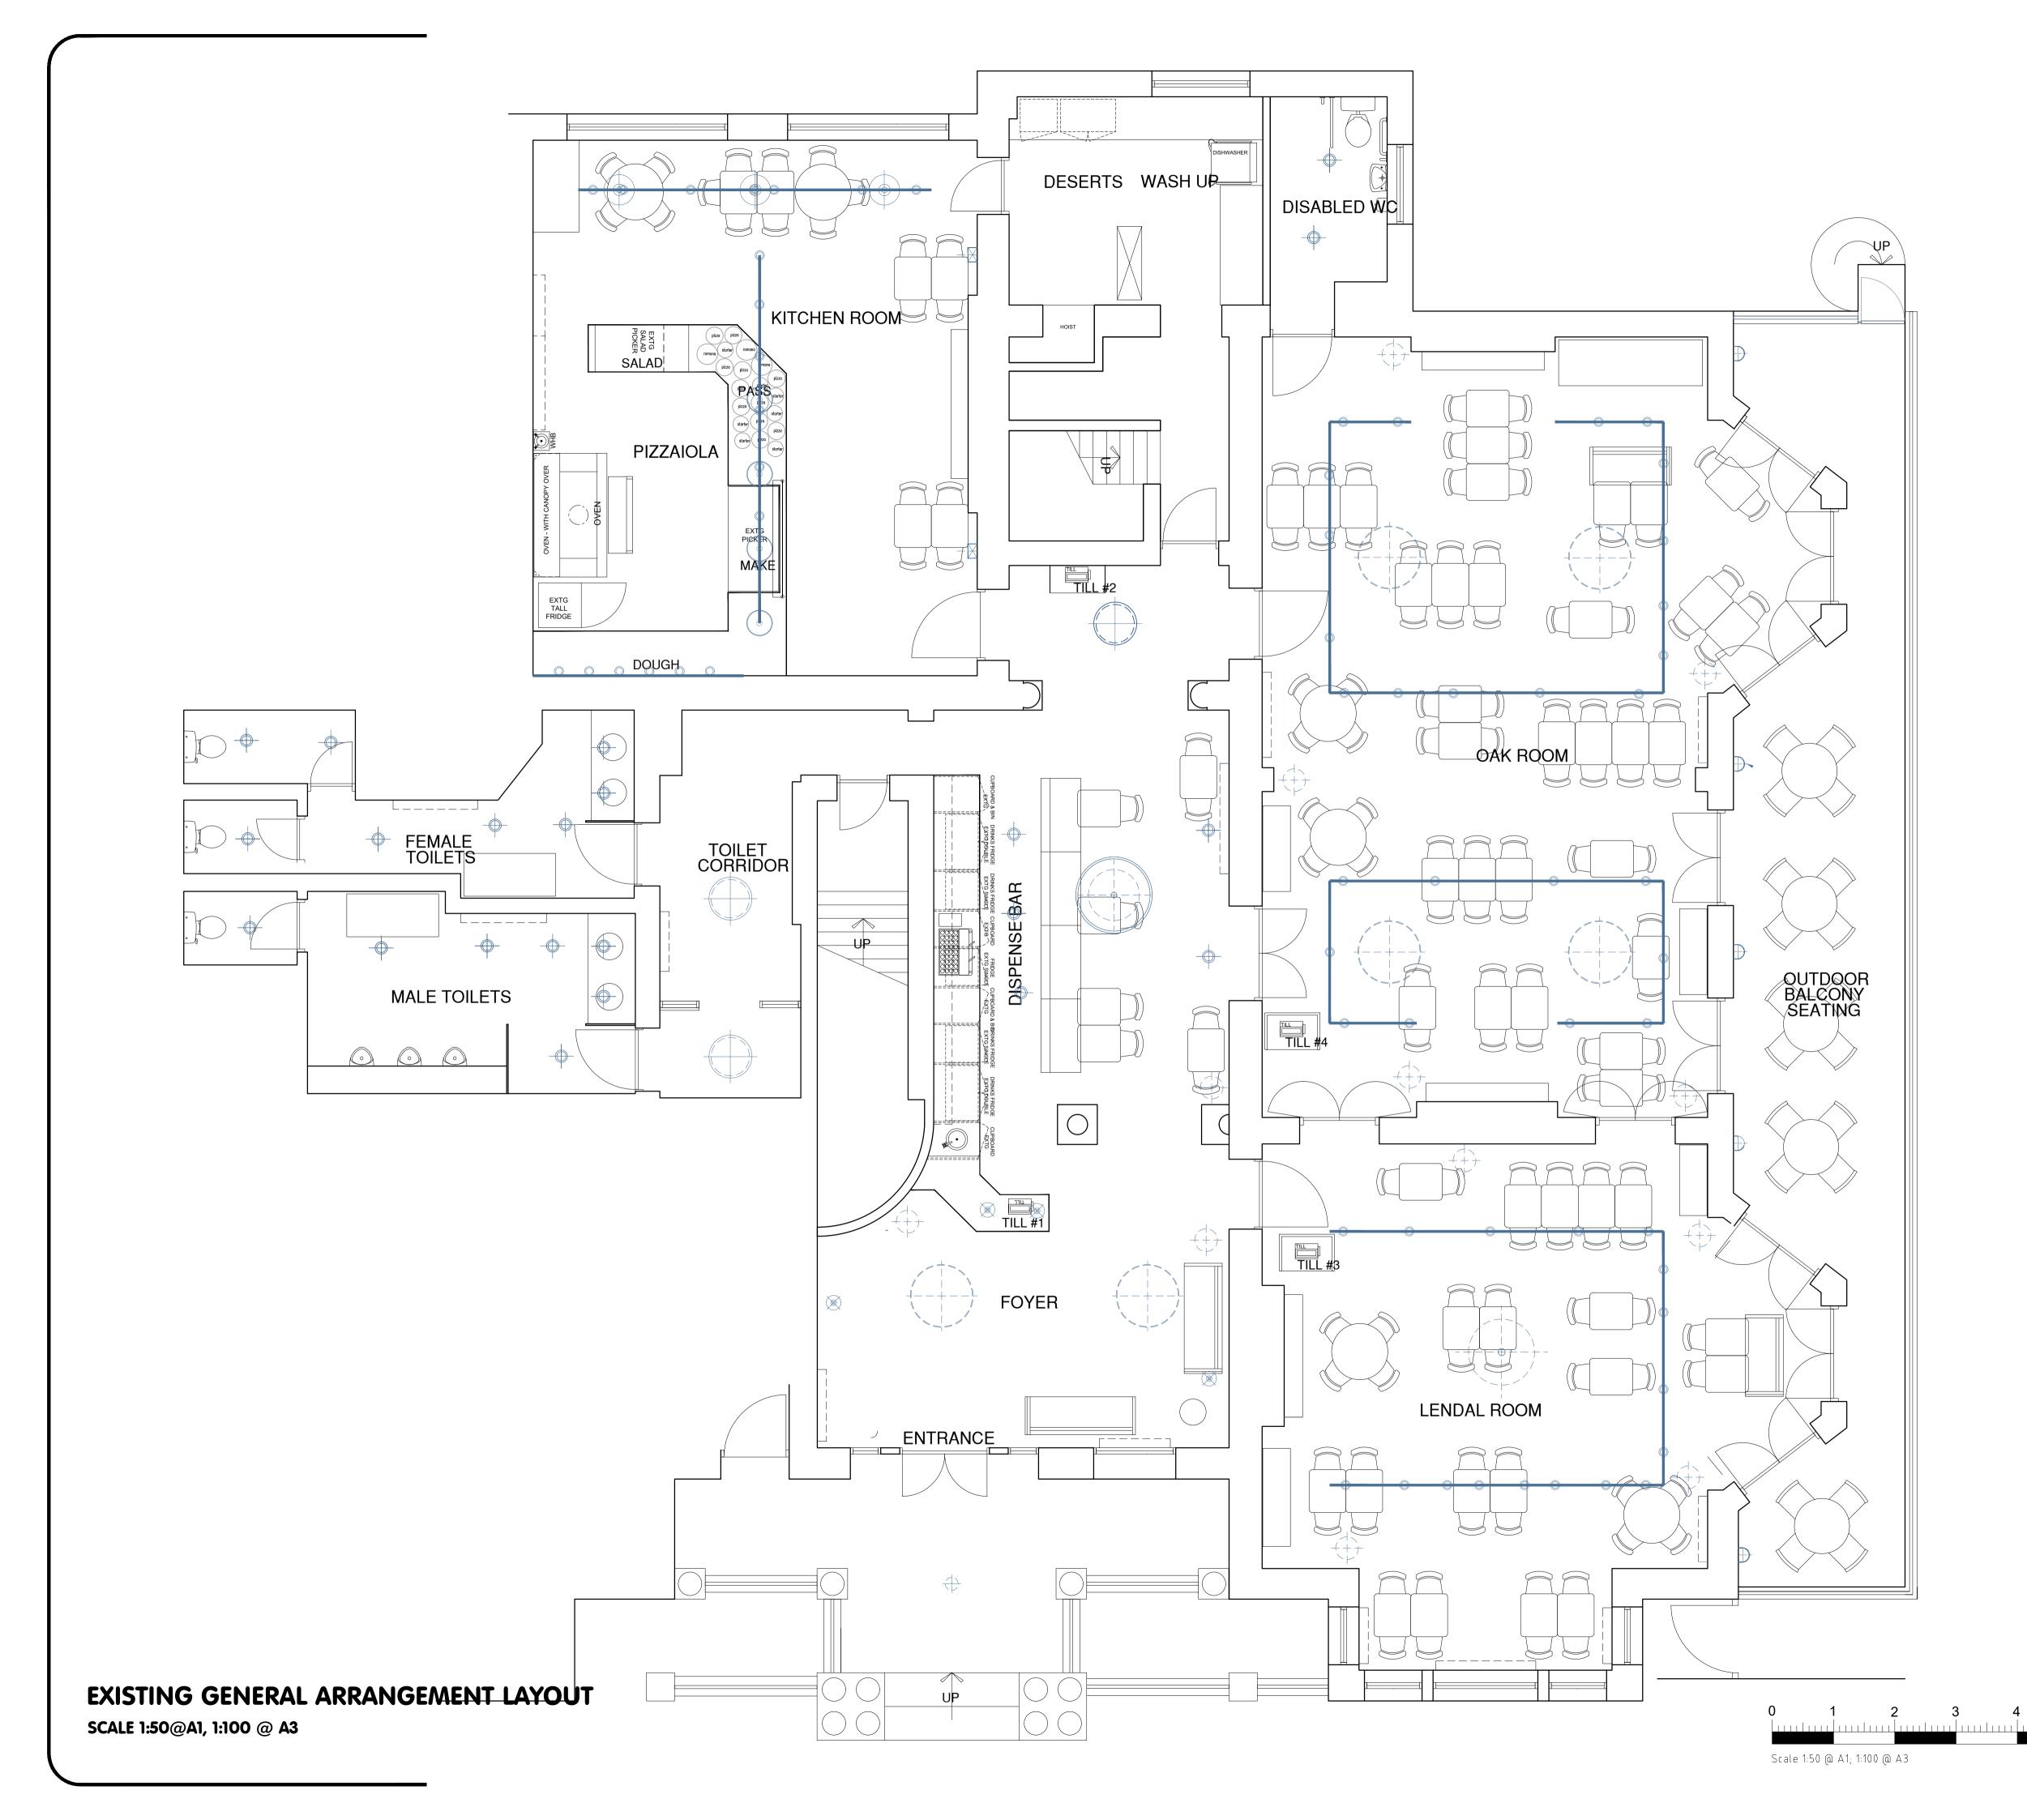

| COVERS               | EXISTING  |
|----------------------|-----------|
| INTERNAL<br>EXTERNAL | 148<br>20 |
| TOTAL                | 150       |

EXISTING NUMBER SUPPLIED BY OPERATOR. SURVEYED PANDEMIC LAYOUT HAS REDUCED COVERS CLIENT SHOULD VERIFY ANY INCREASE IN CAPACITY AGAINST THE FIRE SAFETY ASSESSMENT FOR THE SITE

## RevisionsRev:ClientPizzaExpressJob No.27\_08Drg No.27\_08\_01TitleExisting GASiteYork 1Date17.08.2021Scale1:50 @ A1 / 1:100@A3StatusFeasibility

АP

Drawn