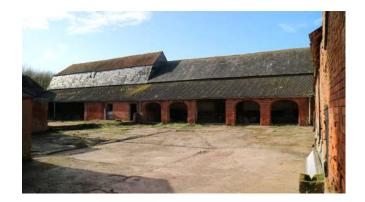

Unit 1 - 117sqm - 1 bedroom Unit 2 - 281sqm - 4 bedroom Unit 3 - 453sqm - 4 bedroom Unit 4 - 433sqm - 5 bedroom Unit 5 - 192sqm - 2 bedroom Unit 6 - 149sqm - 3 bedroom 1625sqm \*approximate

Please find below some recent site photos and architectural drawings. All further information and additional drawings can be found on the Tendring District Council website