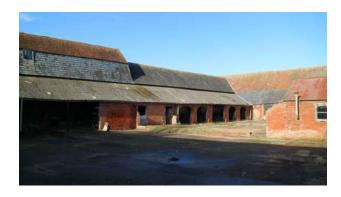

## **Beaumont Hall Barns**

At Beaumont Hall, Church Lane Beaumont-cum-more CO160AZ

Unit 1 - 117sqm - 1 bedroom Unit 2 - 281sqm - 4 bedroom Unit 3 - 453sqm - 4 bedroom Unit 4 - 433sqm - 5 bedroom Unit 5 - 192sqm - 2 bedroom Unit 6 - 149sqm - 3 bedroom 1625sqm \*approximate

Please find below some recent site photos and architectural drawings. All further information and additional drawings can be found on the Tendring District Council website