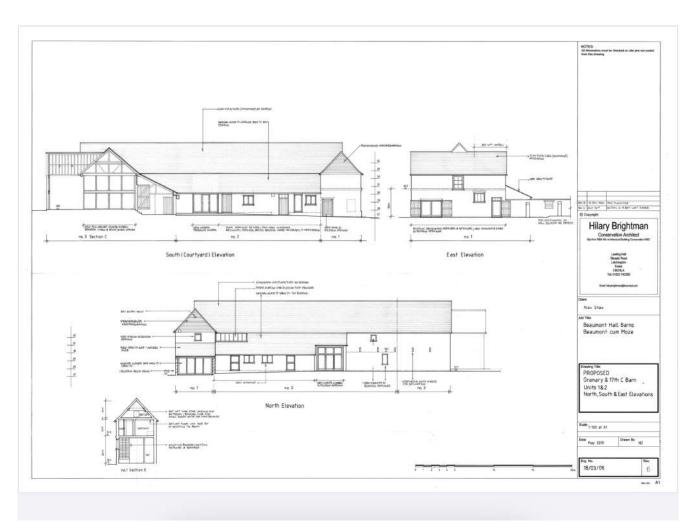

Unit 1 - 117sqm - 1 bedroom Unit 2 - 281sqm - 4 bedroom Unit 3 - 453sqm - 4 bedroom Unit 4 - 433sqm - 5 bedroom Unit 5 - 192sqm - 2 bedroom Unit 6 - 149sqm - 3 bedroom 1625sqm \*approximate

Please find below some recent site photos and architectural drawings. All further information and additional drawings can be found on the Tendring District Council website