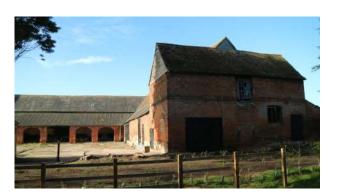

## **Beaumont Hall Barns**

At Beaumont Hall, Church Lane Beaumont-cum-more CO160AZ

Unit 1 - 117sqm - 1 bedroom Unit 2 - 281sqm - 4 bedroom Unit 3 - 453sqm - 4 bedroom Unit 4 - 433sqm - 5 bedroom Unit 5 - 192sqm - 2 bedroom Unit 6 - 149sqm - 3 bedroom 1625sqm \*approximate

Please find below some recent site photos and architectural drawings. All further information and additional drawings can be found on the Tendring District Council website