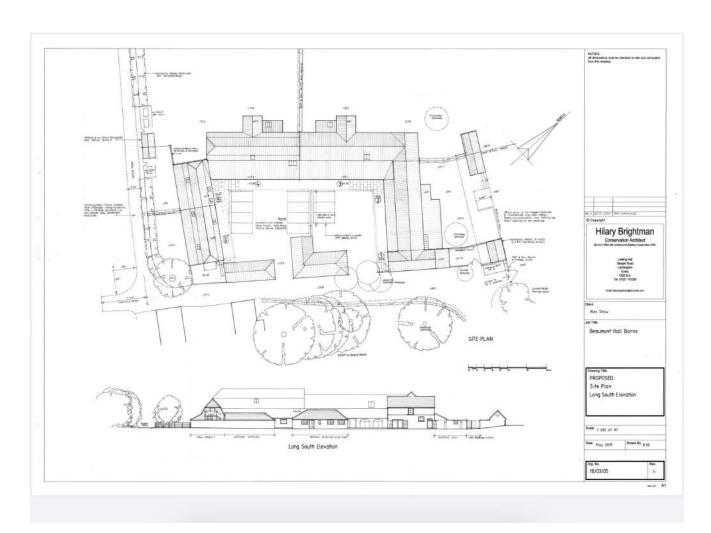

Unit 1 - 117sqm - 1 bedroom Unit 2 - 281sqm - 4 bedroom Unit 3 - 453sqm - 4 bedroom Unit 4 - 433sqm - 5 bedroom Unit 5 - 192sqm - 2 bedroom Unit 6 - 149sqm - 3 bedroom 1625sqm \*approximate

Please find below some recent site photos and architectural drawings. All further information and additional drawings can be found on the Tendring District Council website