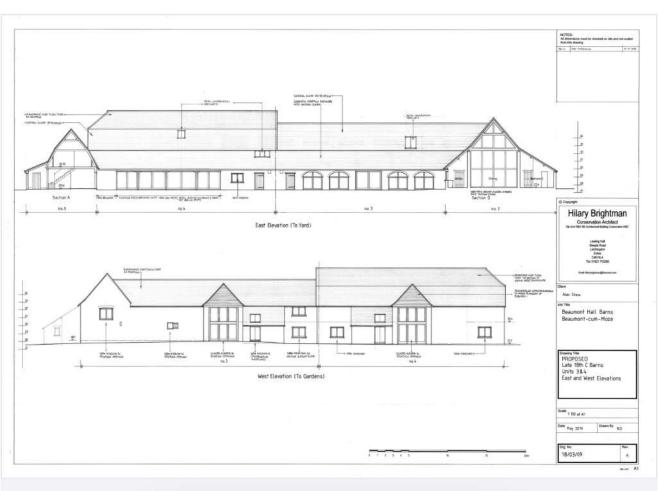

## Application numbers: 19/01346/FUL 19/01347/LBC

The barns at Beaumont Hall form a part of the Beaumont Hall country estate. Planning and listed building consent has been granted for a scheme to convert the range of grade II listed barns into six residential units. The scheme comprises the following:

Unit 1 - 117sqm - 1 bedroom Unit 2 - 281sqm - 4 bedroom Unit 3 - 453sqm - 4 bedroom Unit 4 - 433sqm - 5 bedroom Unit 5 - 192sqm - 2 bedroom Unit 6 - 149sqm - 3 bedroom 1625sqm \*approximate

Please find below some recent site photos and architectural drawings. All further information and additional drawings can be found on the Tendring District Council website