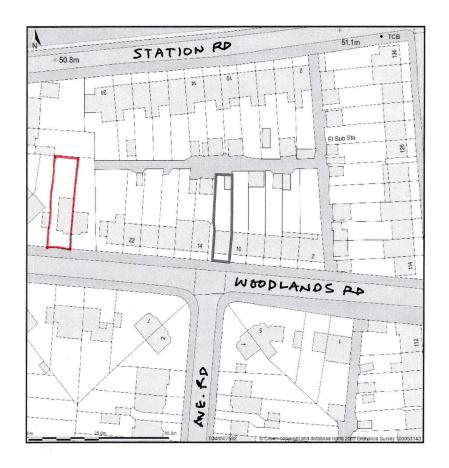

## 28 Woodlands Road Bexleyheath Bexley DA7 4AF

Site Plan shows area bounded by: 548433.41, 175857.15 548574.83, 175998.57 (at a scale of 1:1250), OSGridRef: TQ48507592. The representation of a road, track or path is no evidence of a right of way. The representation of features as lines is no evidence of a property boundary.