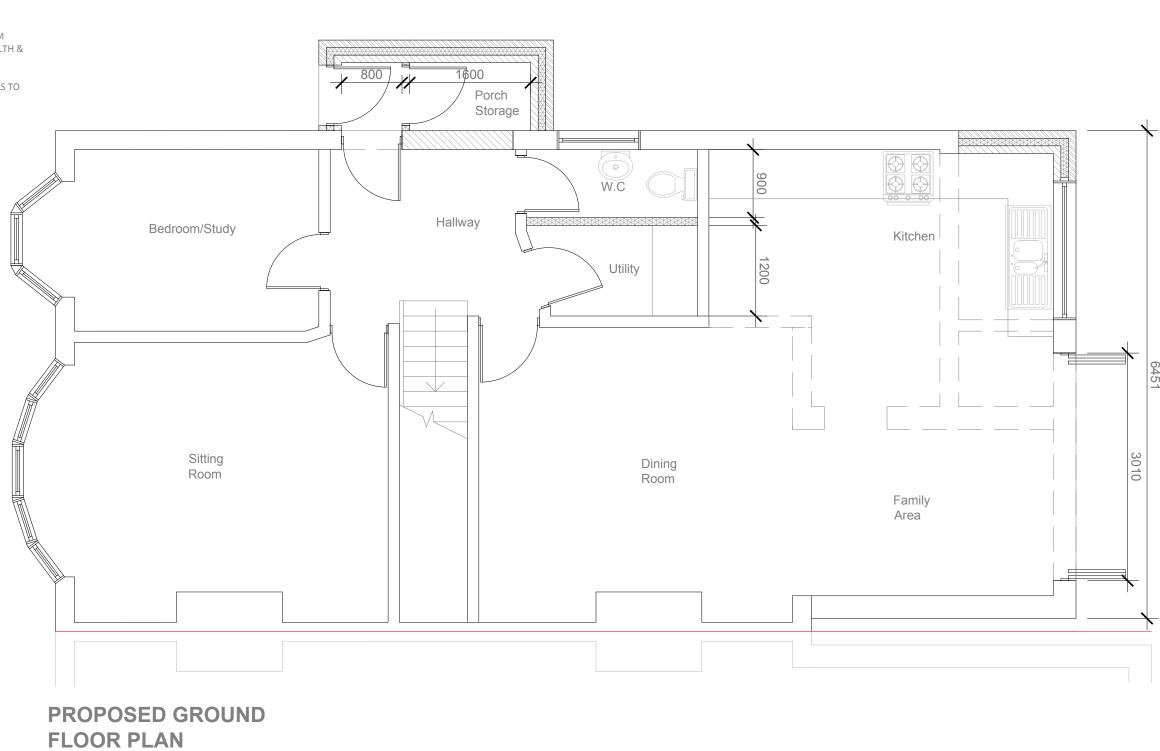

PROPOSED EXTERNAL FINISH MATERIALS TO MATCH EXISTING EXTERNAL FINISH MATERIALS.

1:50

Side Access to be retained

| TITLE              | SCALE   | DWG NO.  | PROJECT                        | REVISION |
|--------------------|---------|----------|--------------------------------|----------|
| Proposed<br>Ground | 1/50@A3 | 039 - 02 | 32 Sundridge Avenue<br>Welling |          |

DA16 2SR

Floor Plan

**Enaid Limited** 

• 2 Devon Court, Sutton at Hone, Dartford, Kent, DA4 9EP • Tel: 07836660302

DATE

08.2021