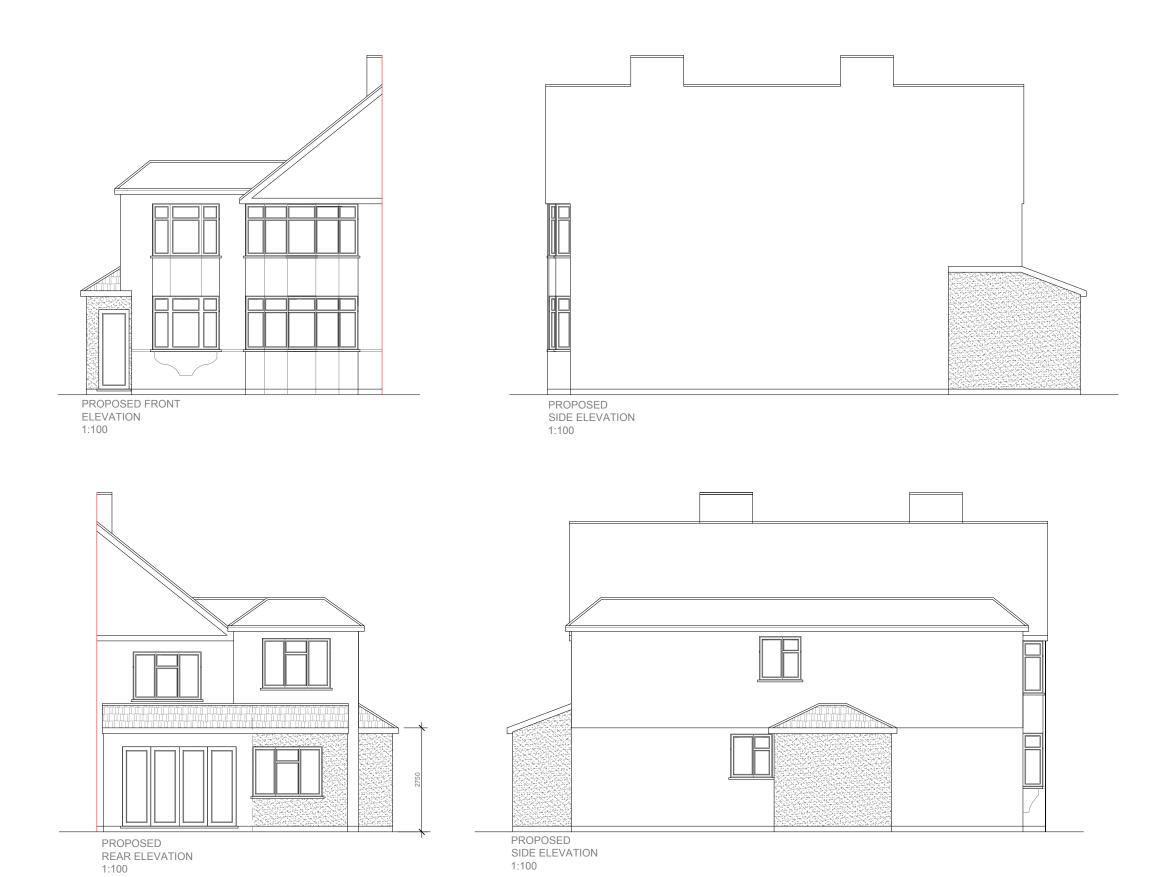

PROPOSED EXTERNAL FINISH MATERIALS TO MATCH EXISTING EXTERNAL FINISH MATERIALS.

| TITLE                  | SCALE    | DWG NO.  | PROJECT                                    | REVISION |  | DATE |         |                                                                             |
|------------------------|----------|----------|--------------------------------------------|----------|--|------|---------|-----------------------------------------------------------------------------|
| Proposed<br>Elevations | 1/100@A3 | 039 - 04 | 32 Sundridge Avenue<br>Welling<br>DA16 2SR |          |  |      | 08.2021 | • 2 Devon Court, Sutton at Hone, Dartford, Kent, DA4 9EP • Tel: 07836660302 |