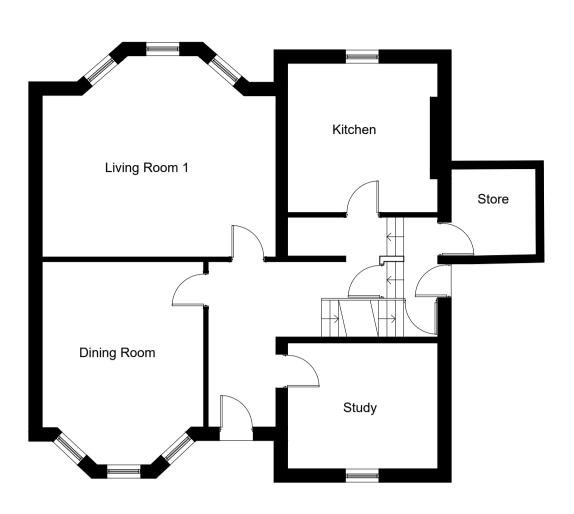

EXISTING GROUND FLOOR PLAN
SCALE 1:100

EXISTING FLOOR PLANS BASED ON SURVEY INFORMATION PROVIDED BY OTHERS

SCALE 1:100

Kitchen Living Room 2

EXISTING BASEMENT PLAN

SCALE 1:100

SCALE 1:100

Urban & Rural Ltd