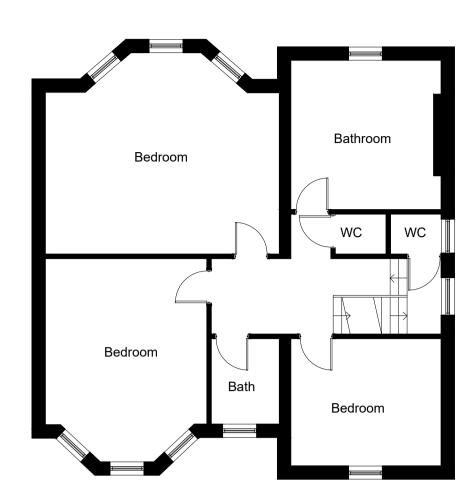

EXISTING GROUND FLOOR PLAN
SCALE 1:100

EXISTING FLOOR PLANS BASED ON SURVEY INFORMATION PROVIDED BY OTHERS

SCALE 1:100

Kitchen Living Room 2

EXISTING BASEMENT PLAN

SCALE 1:100

SCALE 1:100

Urban & Rural Ltd