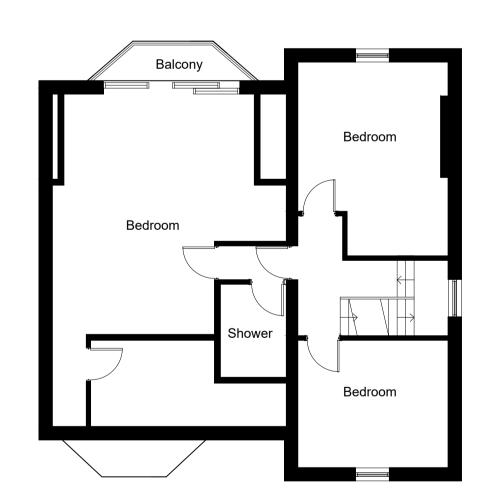

EXISTING GROUND FLOOR PLAN
SCALE 1:100

EXISTING FLOOR PLANS BASED ON SURVEY INFORMATION PROVIDED BY OTHERS

SCALE 1:100

Kitchen Living Room 2

EXISTING BASEMENT PLAN

SCALE 1:100

SCALE 1:100

Urban & Rural Ltd