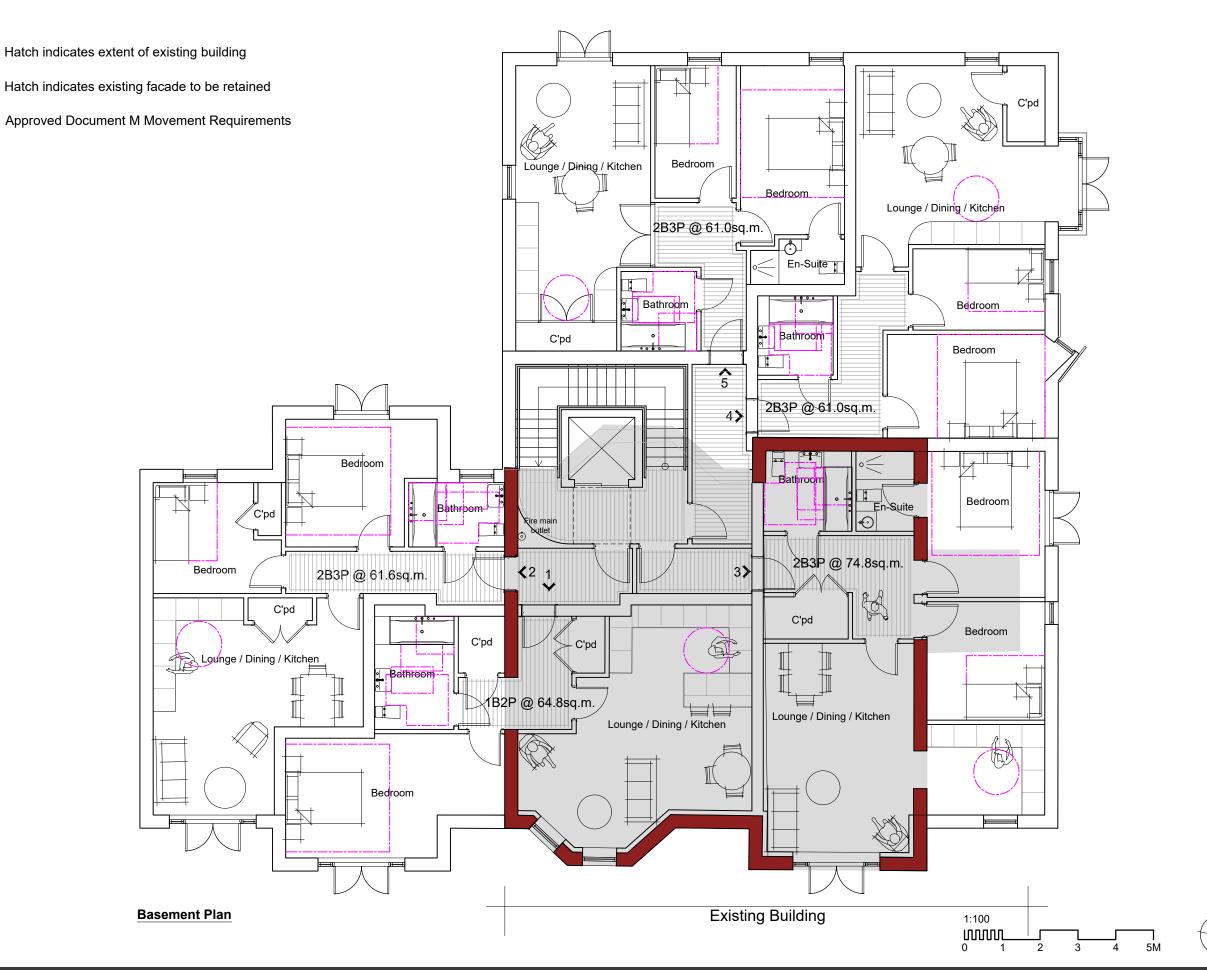

Extension and Conversion of Existing Building At 106 Bexley Road, ERITH, DA8 3SP

Proposed Basement Plan

Urban & Rural Ltd pecialists in Bespoke Developmen

Do Not Scale.

Report all discrepancies, errors and omissions.