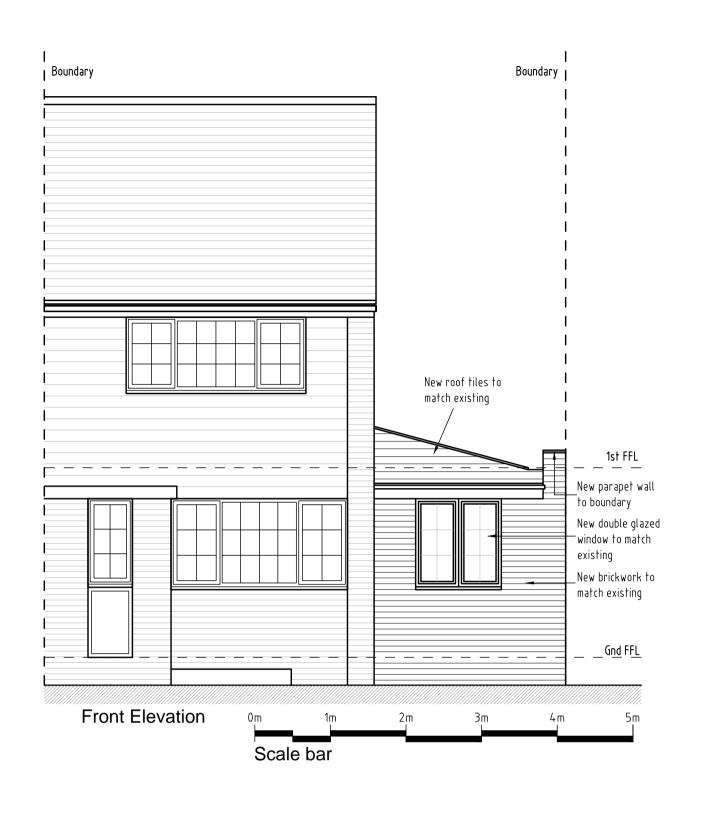

ALL DIMENSIONS TO BE VERIFIED BY THE CONTRACTOR ON SITE

- Note:
   All dimensions where indicated are approximate and are for guidance purposes only. Actual dimensions should be checked on site.
- For proposed floor plans see drawing 2021/251 - 003.
- Contractor to assume design responsibility under CDM2015.
- Note, all structural information noted should be checked against detailed structural engineers information / calculation sheets.

Client
Mr L Tobin & Miss G Sycamore

Project 43 Wordsworth Road, Welling, Kent. DA16 3NT

Title Proposed Elevations

| Scale<br>1:50@A1 | Date 20.10.21 | Drav<br>N/A | vn Checke<br>N/A | d |
|------------------|---------------|-------------|------------------|---|
| Project No:      |               | Drawing No. | Revisio          | n |
| 2021/251         |               | 004         | ~                |   |