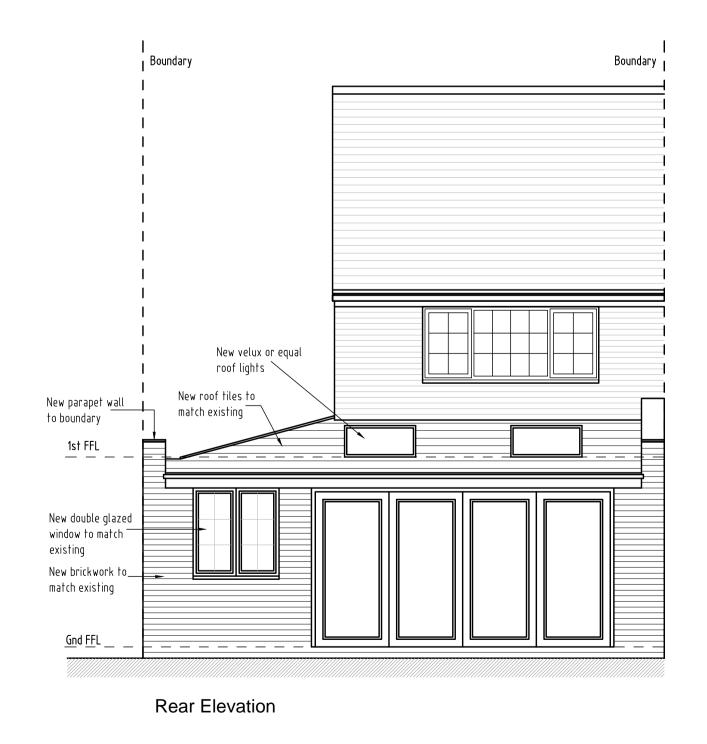

ALL DIMENSIONS TO BE VERIFIED BY THE CONTRACTOR ON SITE

- Note:
   All dimensions where indicated are approximate and are for guidance purposes only. Actual dimensions should be checked on site.
- For proposed floor plans see drawing 2021/251 - 003.
- Contractor to assume design responsibility under CDM2015.
- Note, all structural information noted should be checked against detailed structural engineers information / calculation sheets.

Client
Mr L Tobin & Miss G Sycamore

Project 43 Wordsworth Road, Welling, Kent. DA16 3NT

Title Proposed Elevations

| Scale<br>1:50@A1 | Date 20.10.21 | Drav<br>N/A | vn Checke<br>N/A | d |
|------------------|---------------|-------------|------------------|---|
| Project No:      |               | Drawing No. | Revisio          | n |
| 2021/251         |               | 004         | ~                |   |