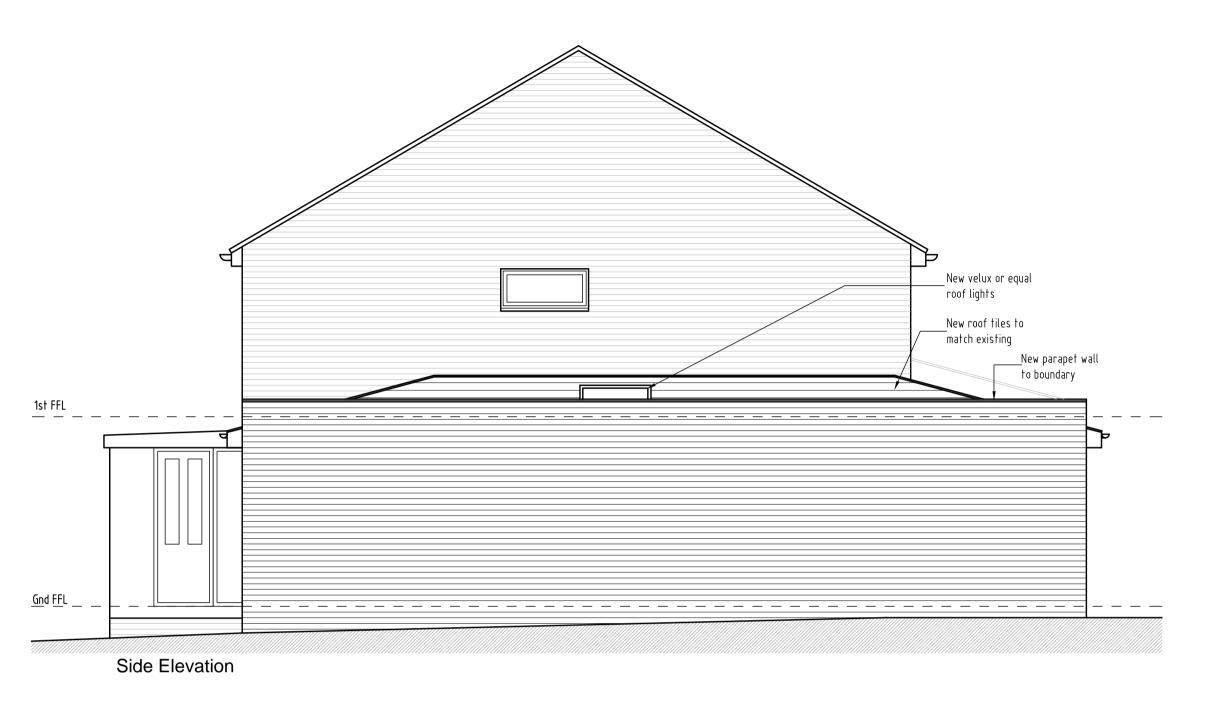

ALL DIMENSIONS TO BE VERIFIED BY THE CONTRACTOR ON SITE

- Note:
   All dimensions where indicated are approximate and are for guidance purposes only. Actual dimensions should be checked on site.
- For proposed floor plans see drawing 2021/251 - 003.
- Contractor to assume design responsibility under CDM2015.
- Note, all structural information noted should be checked against detailed structural engineers information / calculation sheets.

Client
Mr L Tobin & Miss G Sycamore

Project 43 Wordsworth Road, Welling, Kent. DA16 3NT

Title Proposed Elevations

| Scale<br>1:50@A1 | Date 20.10.21 | Drav<br>N/A | vn Checke<br>N/A | d |
|------------------|---------------|-------------|------------------|---|
| Project No:      |               | Drawing No. | Revisio          | n |
| 2021/251         |               | 004         | ~                |   |