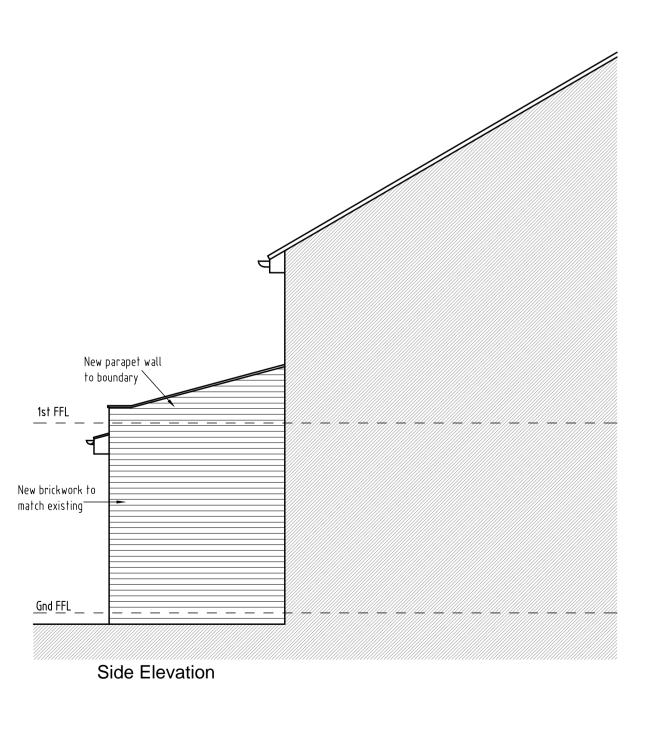

ALL DIMENSIONS TO BE VERIFIED BY THE CONTRACTOR ON SITE

- Note:
   All dimensions where indicated are approximate and are for guidance purposes only. Actual dimensions should be checked on site.
- For proposed floor plans see drawing 2021/251 - 003.
- Contractor to assume design responsibility under CDM2015.
- Note, all structural information noted should be checked against detailed structural engineers information / calculation sheets.

Client
Mr L Tobin & Miss G Sycamore

Project 43 Wordsworth Road, Welling, Kent. DA16 3NT

Title Proposed Elevations

| Scale<br>1:50@A1 | Date 20.10.21 | Drav<br>N/A | vn Checke<br>N/A | d |
|------------------|---------------|-------------|------------------|---|
| Project No:      |               | Drawing No. | Revisio          | n |
| 2021/251         |               | 004         | ~                |   |