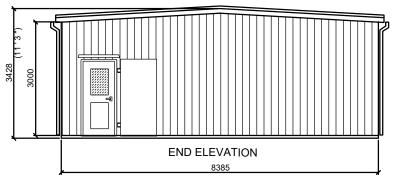

## **SVP - Soil Vent Pipes**

All waste and soil pipes in mupvc by Marley or equal approved manufacturer fitted in accordance with manufacturers recommendations and BS5572. 32mm dia MUPVC wastes to sinks with 75mm deep seal traps. All pipes to have cleaning eyes at change in direction. Soil vent pipes to have rodding access at base.



STEEL GUTTER AND DOWN PIPES



Ingleton Wood LLP shall have no liability to the Employer arising out of any unauthorized modification or amendment to, or any transmission, copy or use of the material, or any proprietary work contained therein, by the Employer, Other Project Team Member, or any other third party.

All dimensions are to be checked and verified on-site by the Main Contractor prior to commencement; any discrepancies are to be reported to the Contract Administrator.

This drawing is to be read in conjunction with all other relevant drawings and specifications Do Not Scale © Ingleton Wood L

| ,   |       |                 |                          |              |     | DA15 9AG |                                     |
|-----|-------|-----------------|------------------------