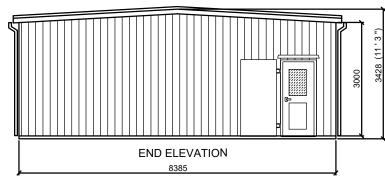

## **SVP - Soil Vent Pipes**

All waste and soil pipes in mupvc by Marley or equal approved manufacturer fitted in accordance with manufacturers recommendations and BS5572. 32mm dia MUPVC wastes to sinks with 75mm deep seal traps. All pipes to have cleaning eyes at change in direction. Soil vent pipes to have rodding access at base.



STEEL GUTTER AND DOWN PIPES



Ingleton Wood LLP shall have no liability to the Employer arising out of any unauthorized modification or amendment to, or any transmission, copy or use of the material, or any proprietary work contained therein, by the Employer, Other Project Team Member, or any other third party.

All dimensions are to be checked and verified on-site by the Main Contractor prior to commencement; any discrepancies are to be reported to the Contract Administrator.

This drawing is to be read in conjunction with all other relevant drawings and specifications Do Not Scale © Ingleton Wood L

| ,   |       |                 |                          |              |     | DA15 9AG |                                     |
|-----|-------|-----------------|--------------------------|--------------|-----|-------