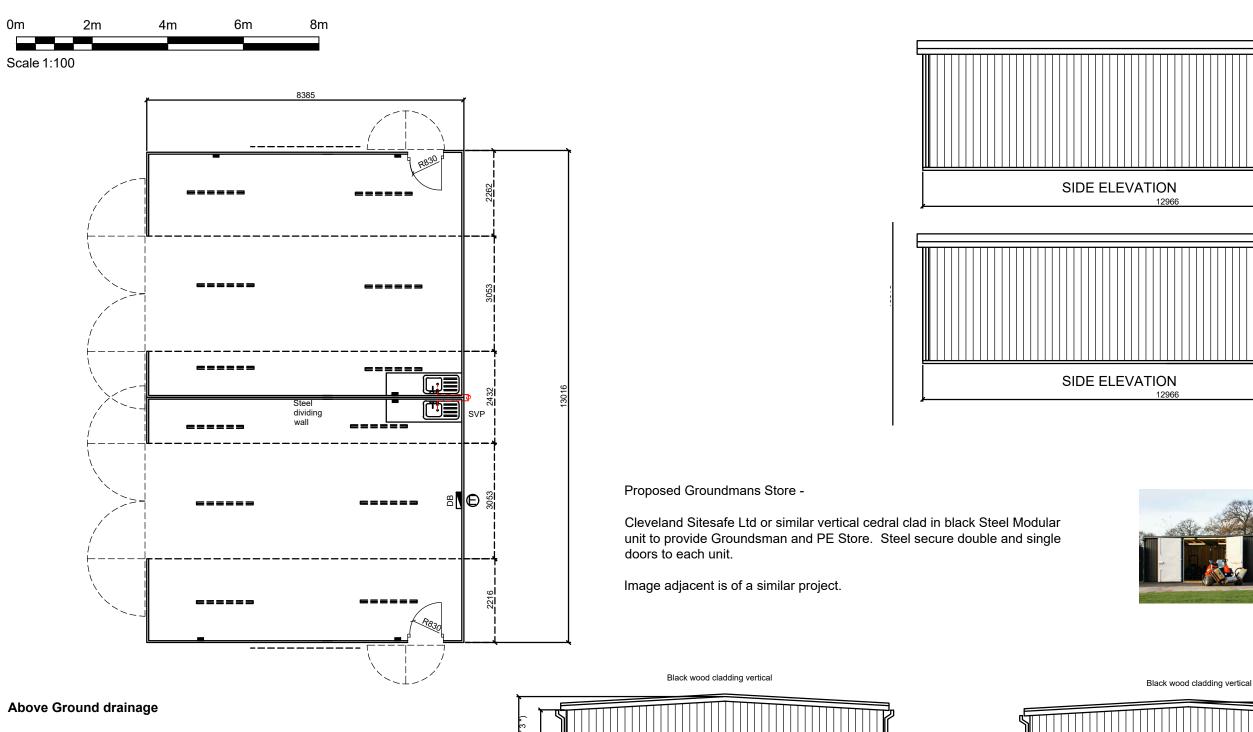

## **SVP - Soil Vent Pipes**

All waste and soil pipes in mupvc by Marley or equal approved manufacturer fitted in accordance with manufacturers recommendations and BS5572. 32mm dia MUPVC wastes to sinks with 75mm deep seal traps. All pipes to have cleaning eyes at change in direction. Soil vent pipes to have rodding access at base.



STEEL GUTTER AND DOWN PIPES



Ingleton Wood LLP shall have no liability to the Employer arising out of any unauthorized modification or amendment to, or any transmission, copy or use of the material, or any proprietary work contained therein, by the Employer, Other Project Team Member, or any other third party.

All dimensions are to be checked and verified on-site by the Main Contractor prior to commencement; any discrepancies are to be reported to the C