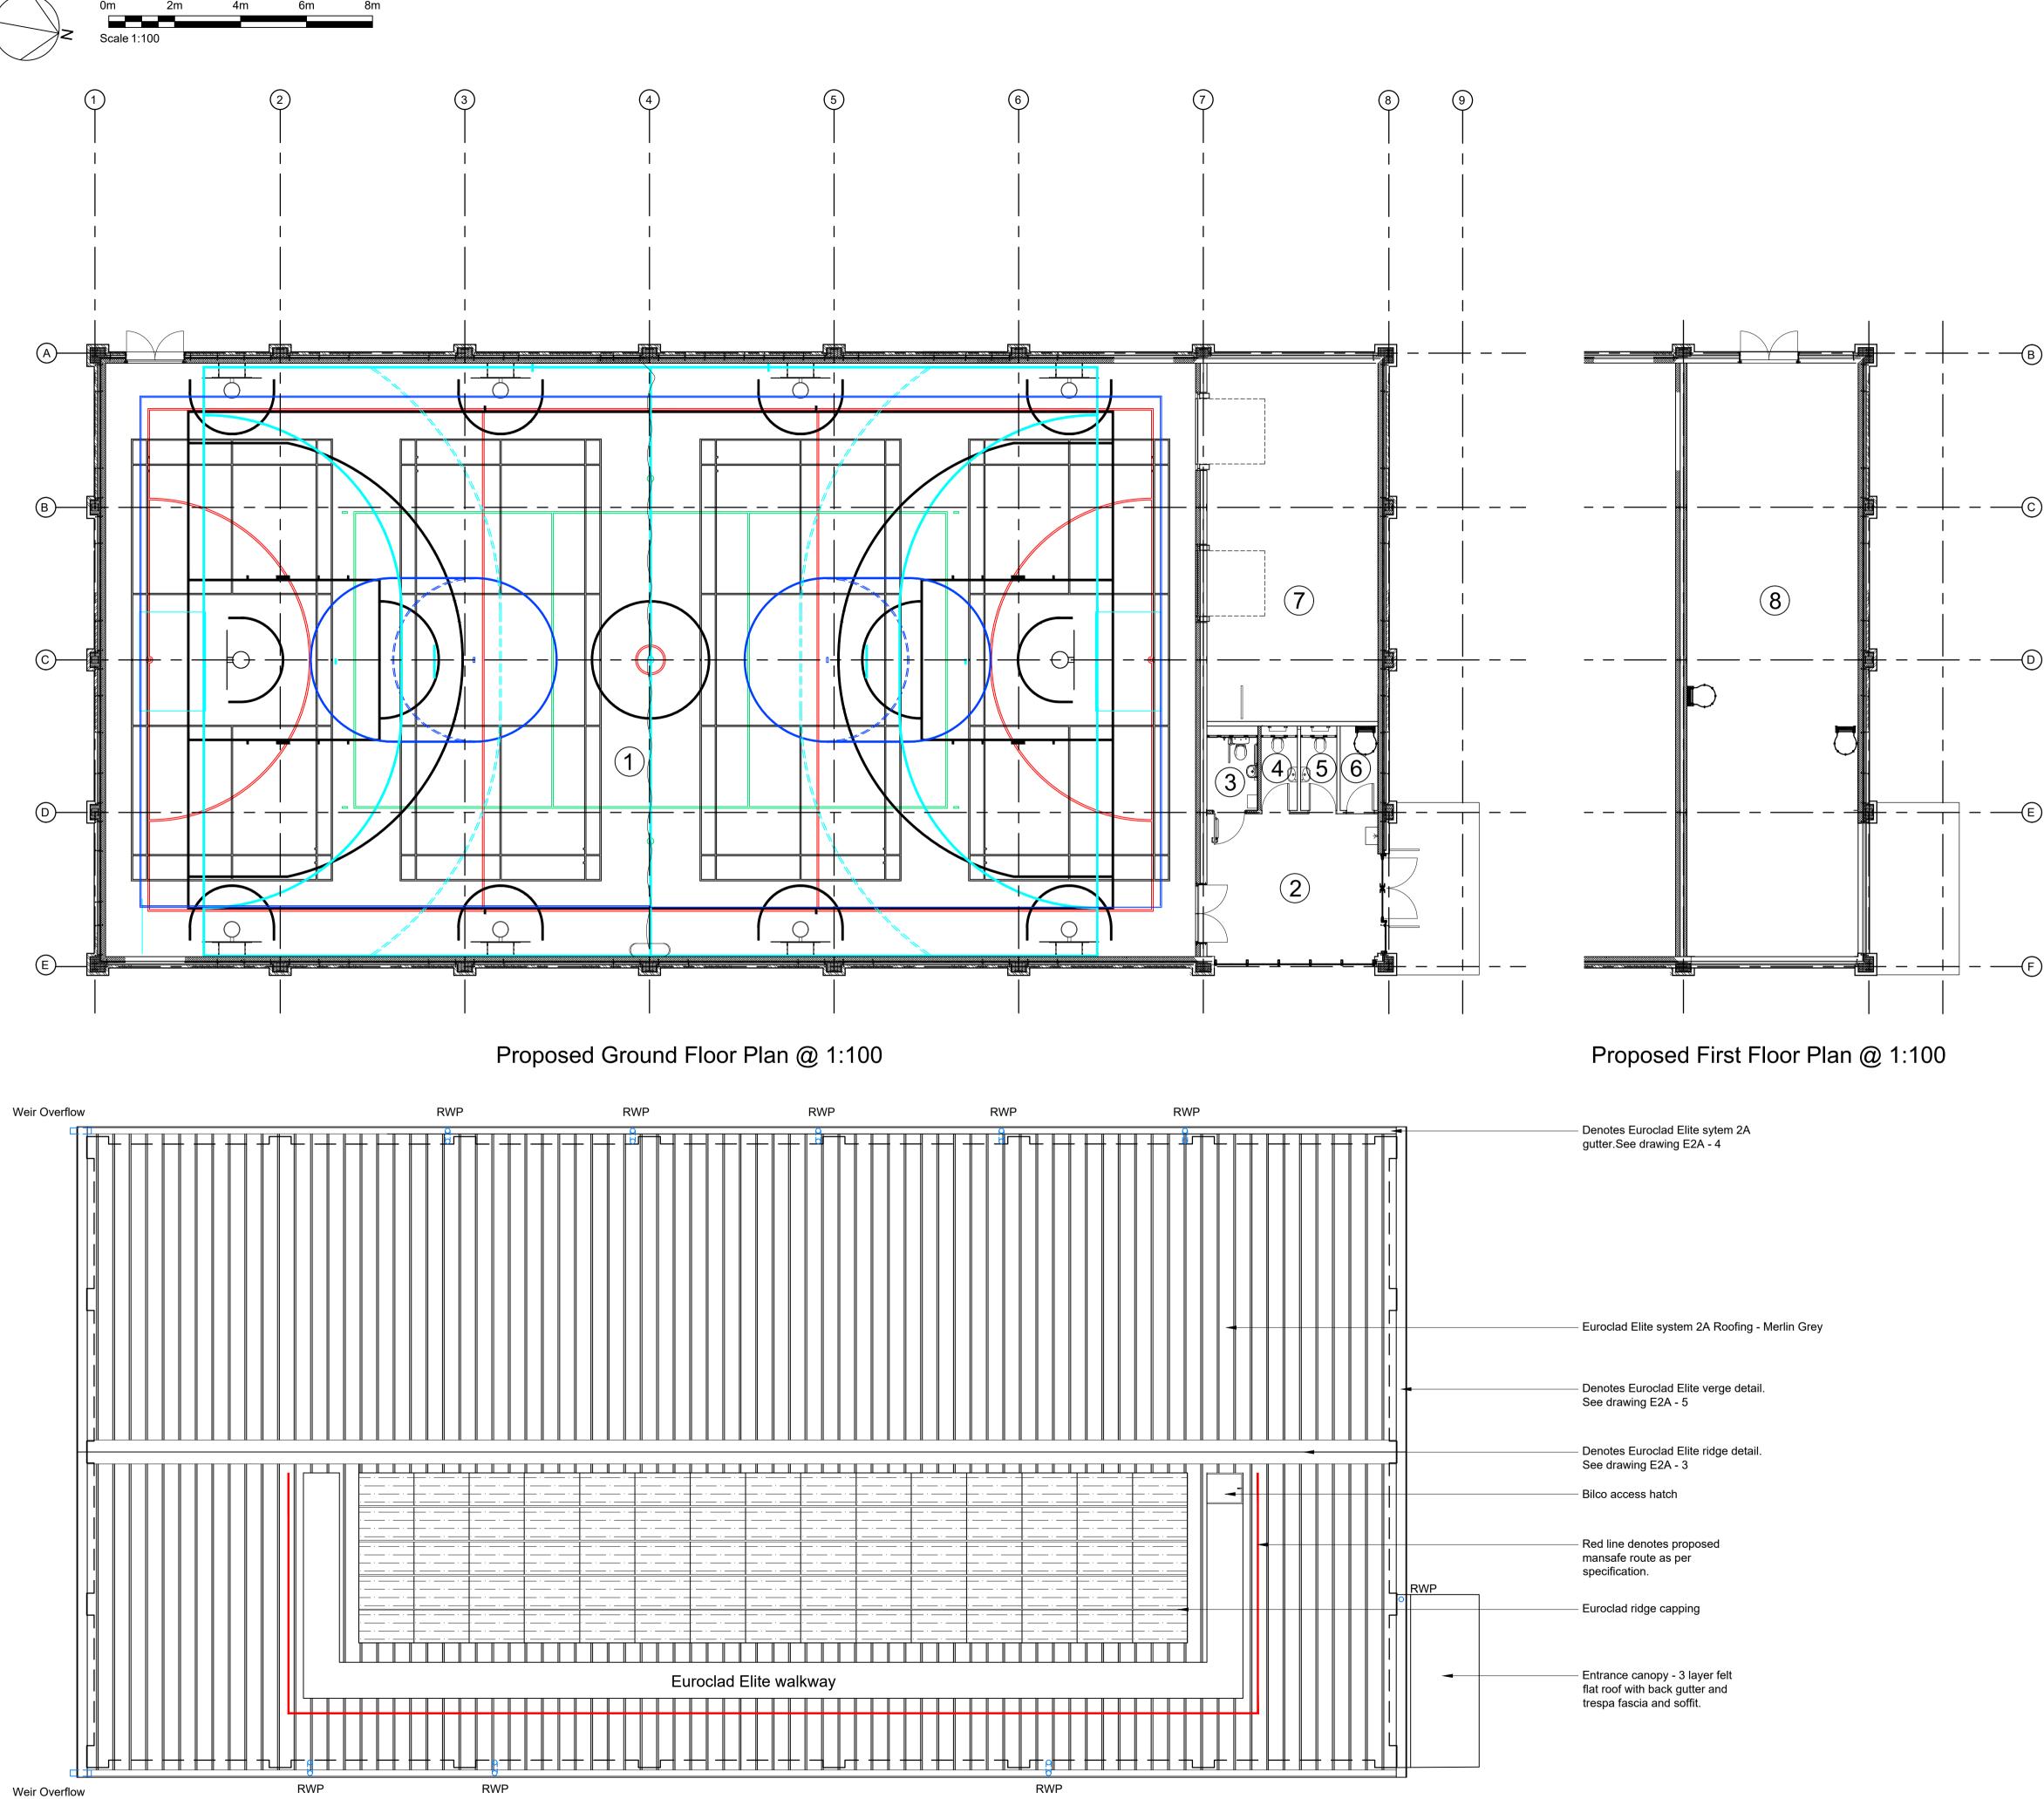

## Accommodation Key

## 1 - Sports Hall - 594m² 33x18m

SPORTS HALL COURT MARKINGS

1 x Basketball Court. Colour to be BLACK 8 x Practice Basketball Keys. 2 no. variable height

1 x Netball Court. Colour to be RED

1 x Volleyball Court. Colour to be GREEN Full size net to width of sports hall with wall brackets

4x Badminton Courts. Colour to be WHITE

1 x Korfball Court. Colour DARK BLUE

1 x Handball Court. Colour CYAN Cricket Nets

—©

- 2 Entrance 22m<sup>2</sup>
- 3 DDA WC 4m<sup>2</sup>
- 4 Unisex WC 3m<sup>2</sup>
- 5 Unisex WC 3m<sup>2</sup>
- 6 First Floor Access ladder - 3m<sup>2</sup>
- 7 Sports Hall Storage - 56m<sup>2</sup>
- 8 First Floor Plant Room - 93m<sup>2</sup>