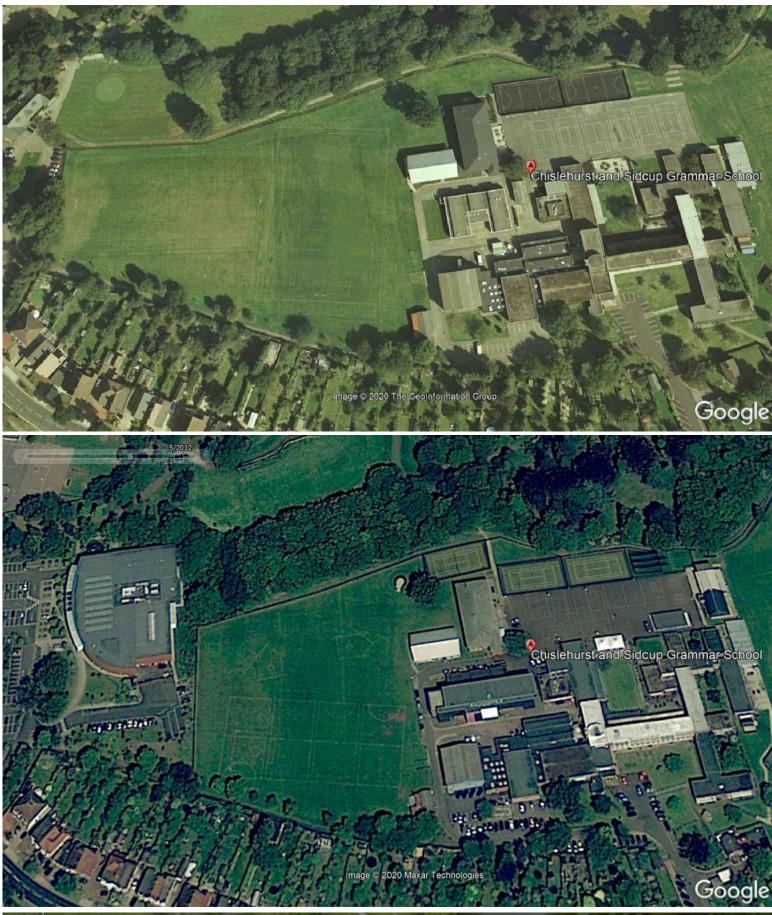

## Google Earth 2003

Field Prior to leisure centre development

90x55m Rugby Pitch visible Football Pitch

Google Earth 2012

Field laid out with range of training grids, rounders and 5-aside football

Google Earth 2019

The proposed development retains the rugby pitch as existing and allows for the field to be used for different sports and training as is existing whilst providing enhanced indoor sports facilities on the school site.