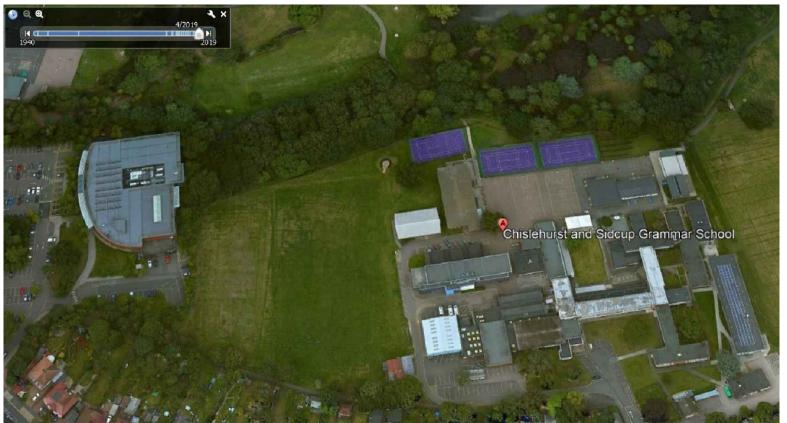

## Google Earth 2003

Field Prior to leisure centre development

90x55m Rugby Pitch visible Football Pitch

Google Earth 2012

Field laid out with range of training grids, rounders and 5-aside football

Google Earth 2019

The proposed development retains the rugby pitch as existing and allows for the field to be used for different sports and training as is existing whilst providing enhanced indoor sports facilities on the school site.