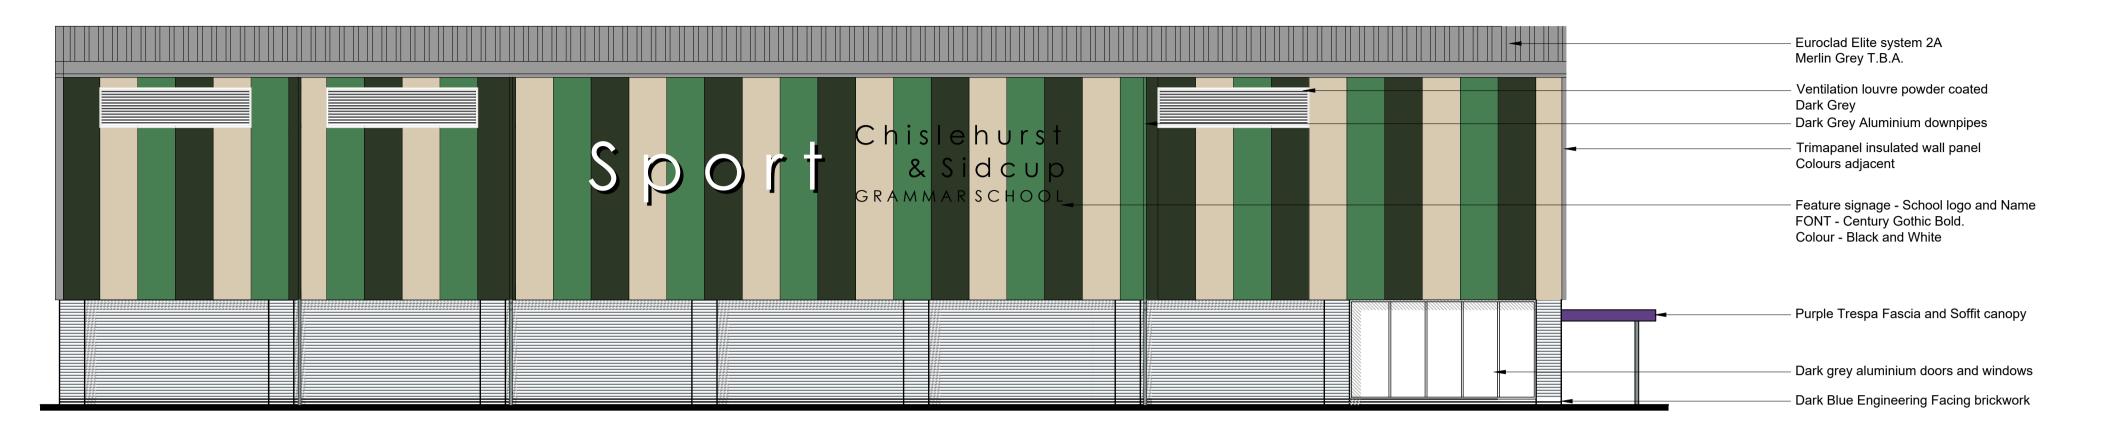

Proposed East Facing Elevation @ 1:100

Proposed North Facing Elevation @ 1:100

Proposed West Facing Elevation @ 1:100

Ingleton Wood LLP shall have no liability to the Employer arising out of any unauthorized modification or amendment to, or any transmission, copy or use of the material, or any proprietary work contained therein, by the Employer, Other Project Team Member, or any other third party. All dimensions are to be checked and verified on-site by the Main Contractor prior to commencement; any discrepancies are to be reported to the Contract Administrator. This drawing is to be read in conjunction with all other relevant drawings and specifications

© Ingleton Wood LLP Do Not Scale

Meadowland RAL 100 80 20

Heritage RAL 6002 lvy RAL 170 20 10

## Material Palette

| P01 First Issue<br>Rev Description                       |                             |                                                                                                                     | NOV 20<br>Date  | AW<br>Chk | AM<br>Apr |
|----------------------------------------------------------|-----------------------------|---------------------------------------------------------------------------------------------------------------------|-----------------|-----------|-----------|
| Project No:<br>501752                                    | Scale @ A1:<br>As Indicated |                                                                                                                     | Drawn By:<br>MC |           |           |
|                                                          |                             |                                                                                                                     |                 |           |           |
| Ingleton<br>Wood                                         |                             | Property and Construction<br>Consultants<br>Issuing office: Colchester<br>T: 01206 224270<br>www.ingletonwood.co.uk |                 |           |           |
| Vision, form                                             | and fu                      | unction                                                                                                             |                 |           |           |
| Project:                                                 | and S                       | ideun G                                                                                                             | romm            | hor       |           |
| <sup>Project:</sup><br>Chislehurst<br>Sidcup<br>DA15 9AG | and S                       | idcup G                                                                                                             | ramm            | nar       |           |
| Chislehurst<br>Sidcup                                    | and S                       |                                                                                                                     | ramm            | nar       |           |
| Chislehurst<br>Sidcup<br>DA15 9AG                        | and S<br>chool              | idcup                                                                                                               | ramm            | nar       |           |