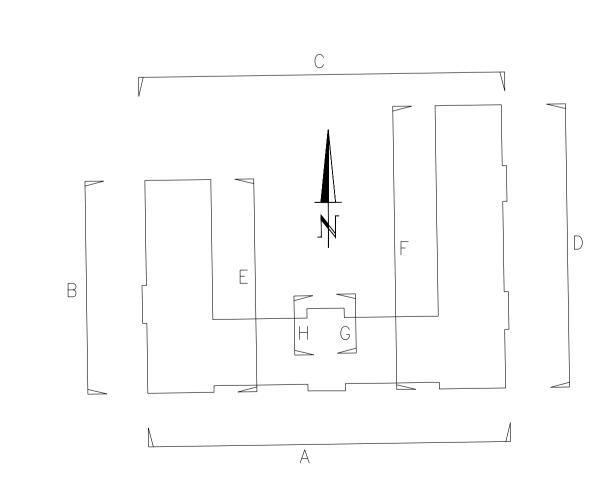

1 Proposed Elevation A scale - 1:100

2 Proposed Elevation B

104 scale - 1:100

Proposed Elevation C
scale - 1:100

4 Proposed Elevation D

104 scale - 1:100

KEY PLAN (NTS)

All drawings are subject to Planning and Building Control consent.
 The details shown are for design intent purposes only and are subject to further design development with suppliers and sub-contracters
 Proposals subject to consultation and approval from Local Authority Building Control or an Approved Inspector
 All setting out dimensions should be checked on-site prior to construction and any discrepancies and/or omissions should be reported to the Architect immediately