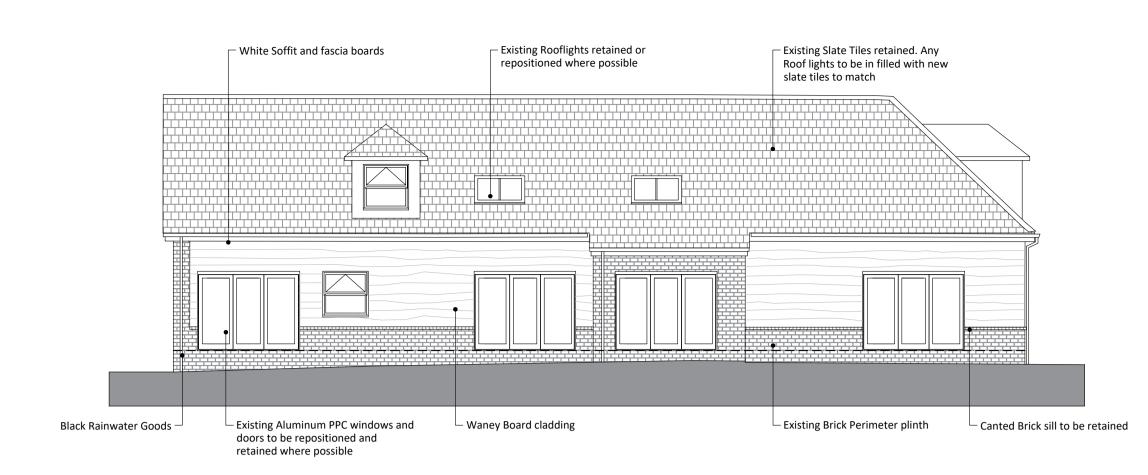

1 Proposed Elevation A scale - 1:100

2 Proposed Elevation B

104 scale - 1:100

Proposed Elevation C
scale - 1:100

4 Proposed Elevation D

104 scale - 1:100

KEY PLAN (NTS)

All drawings are subject to Planning and Building Control consent.
 The details shown are for design intent purposes only and are subject to further design development with suppliers and sub-contracters
 Proposals subject to consultation and approval from Local Authority Building Control or an Approved Inspector
 All setting out dimensions should be checked on-site prior to construction and any discrepancies and/or omissions should be reported to the Architect immediately