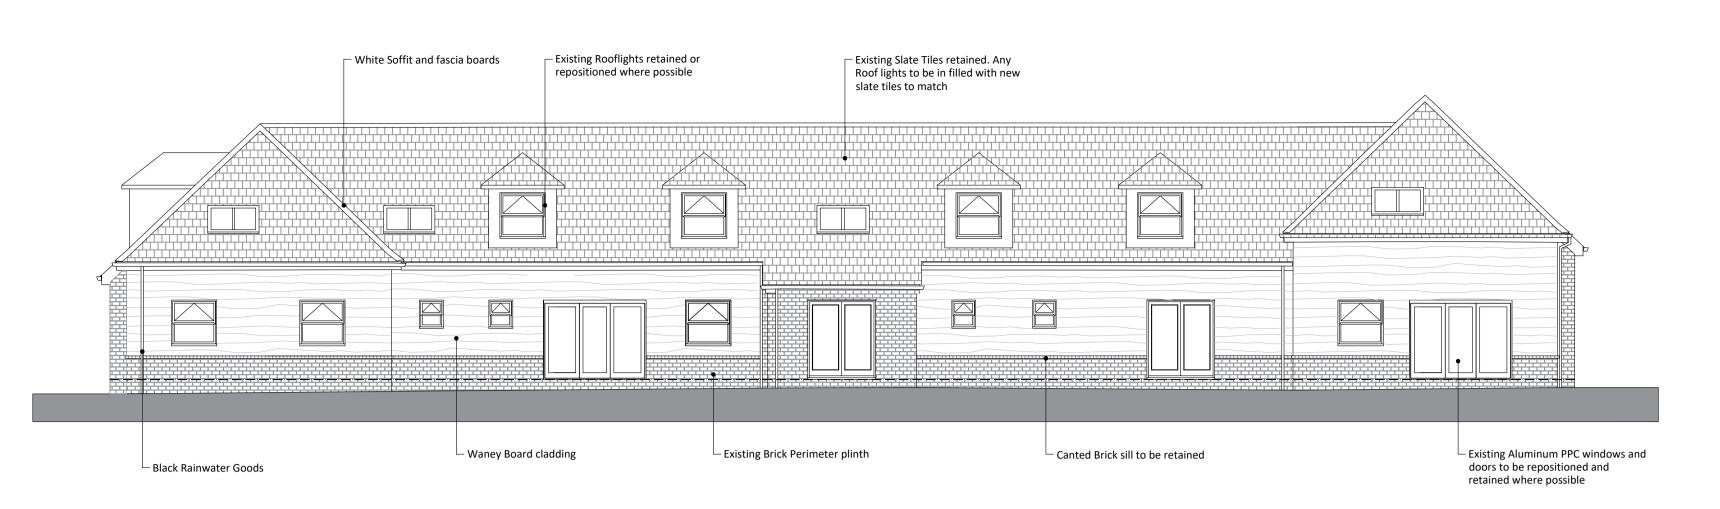

1 Proposed Elevation A scale - 1:100

2 Proposed Elevation B

104 scale - 1:100

Proposed Elevation C
scale - 1:100

4 Proposed Elevation D

104 scale - 1:100

KEY PLAN (NTS)

All drawings are subject to Planning and Building Control consent.
 The details shown are for design intent purposes only and are subject to further design development with suppliers and sub-contracters
 Proposals subject to consultation and approval from Local Authority Building Control or an Approved Inspector
 All setting out dimensions should be checked on-site prior to construction and any discrepancies and/or omissions should be reported to the Architect immediately