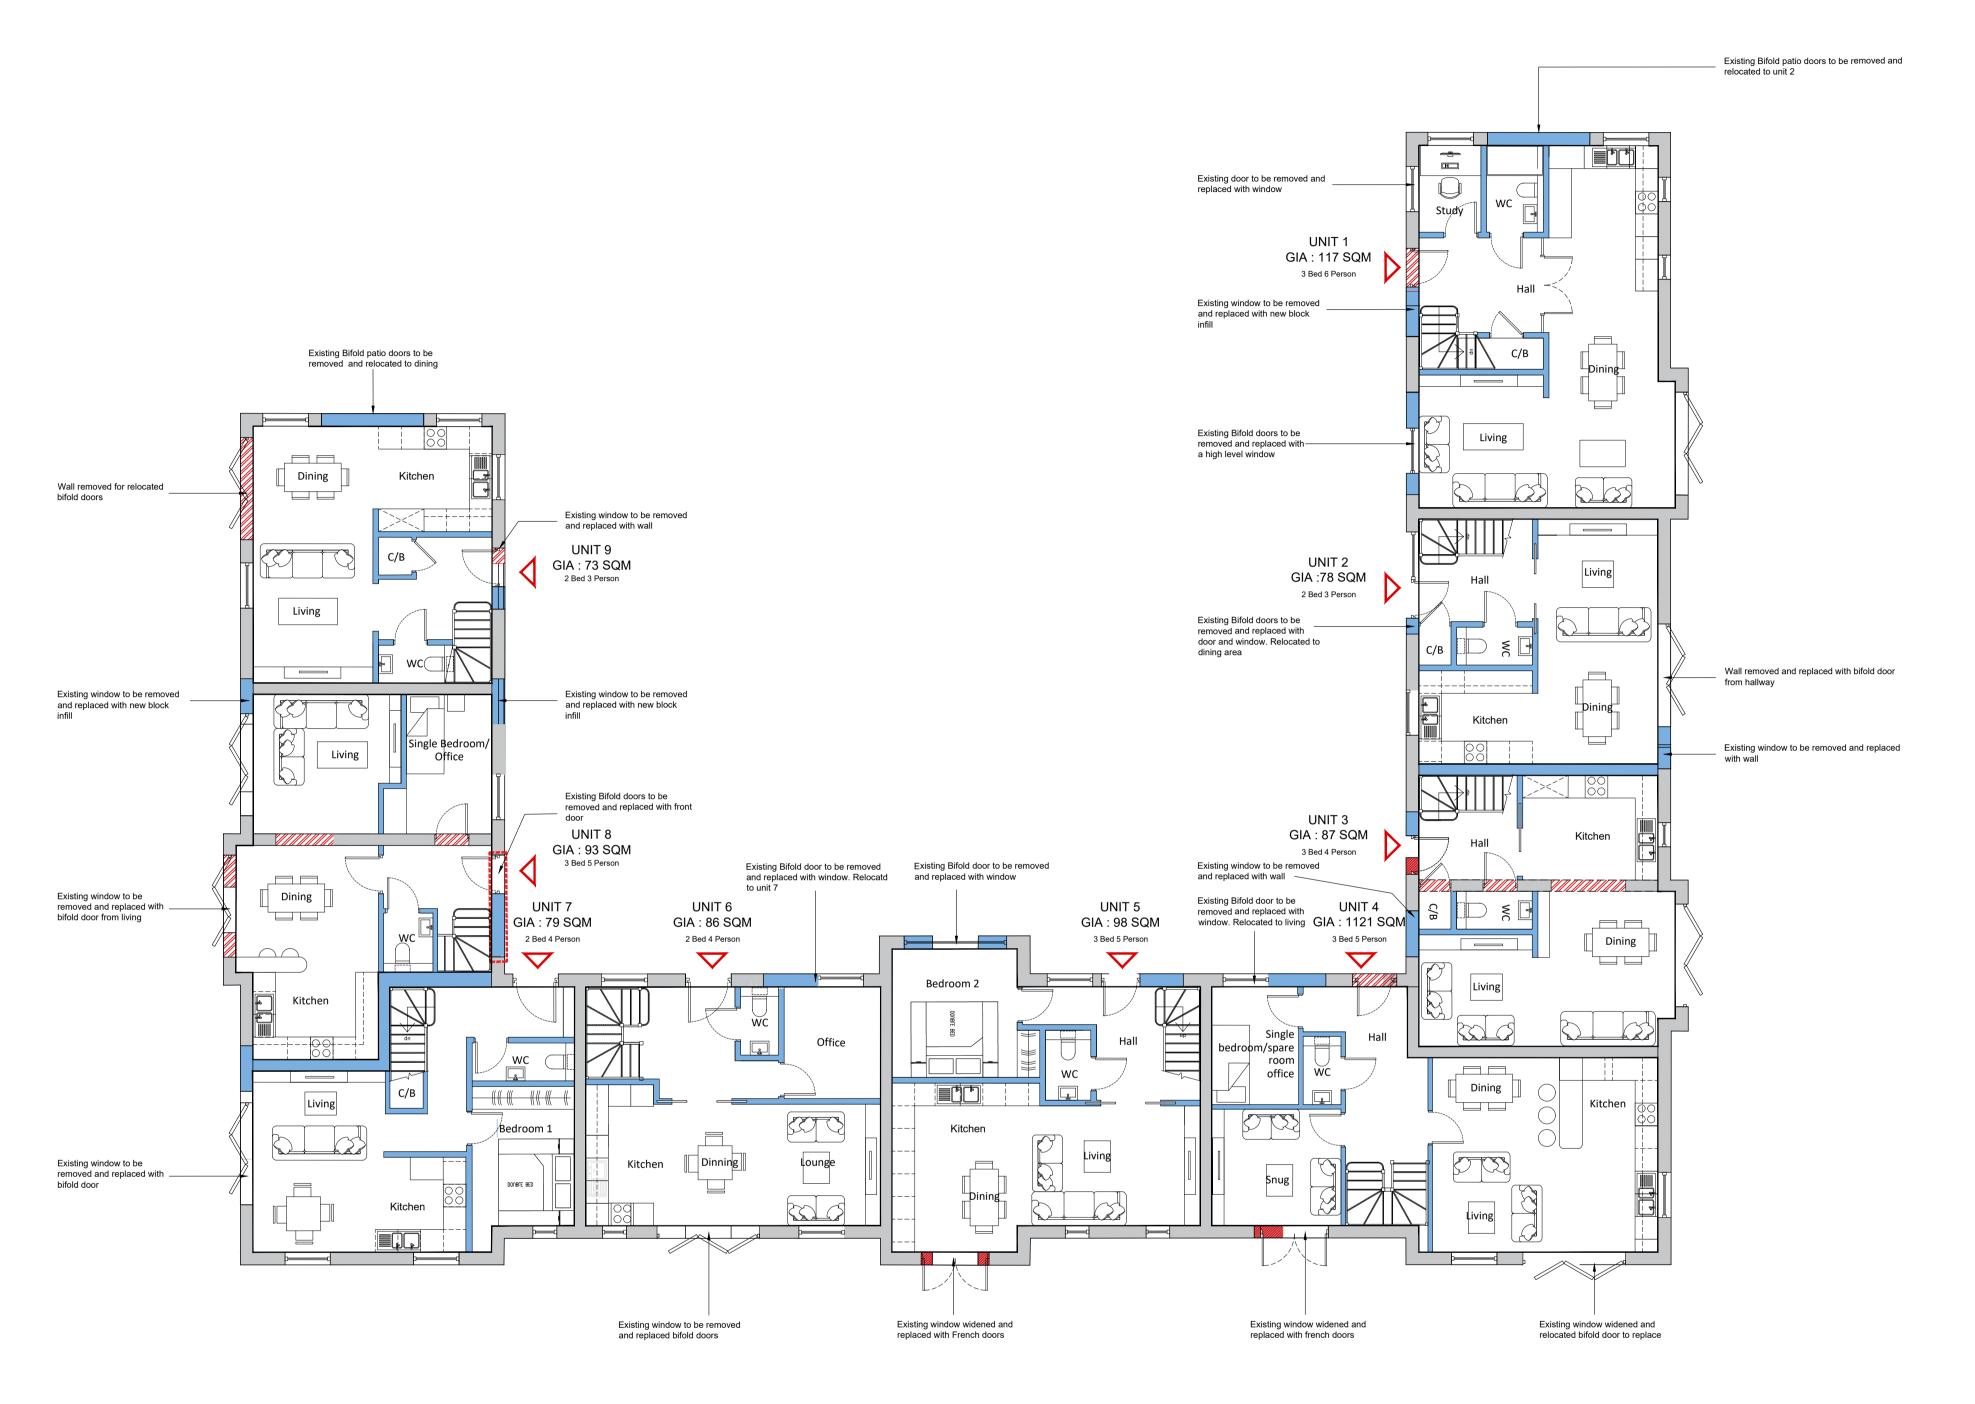

Unit 8

TOTAL = 93sqm

**GIA** proposed:

TOTAL = 117sqm

GRD = 62sqm

1ST = 55sqm

GRD = 41sqm

1ST = 37sqm

TOTAL = 78sqm

GRD = 46sqm

1ST = 41sqm

TOTAL = 87sqm

GRD = 66sqm

1ST = 55sqm

GRD = 57sqm1ST = 41sqm

TOTAL = 98sqm

GRD = 49sqm

1ST = 37sqm

TOTAL = 86sqm

GRD = 50sqm 1ST = 29sqm

TOTAL = 79sqm

TOTAL = 121sqm

Unit 1

Unit 2

Unit 3

Unit 4

Unit 5

Unit 6

Unit 7

Unit 9 GRD = 42sqm1ST = 31sqm

TOTAL = 73sqm

1 Proposed Ground Floor Plan scale - 1:100

> **Existing Walls** Proposed Walls Areas to be demolished ----- Existing rooflights to be relocated Existing Steel Columns to be reviewed, ...... potential to be relocated along steel support

KEY

All drawings are subject to Planning and Building Control consent. The details shown are for design intent purposes only and are subject to further design development with suppliers and sub-contracters