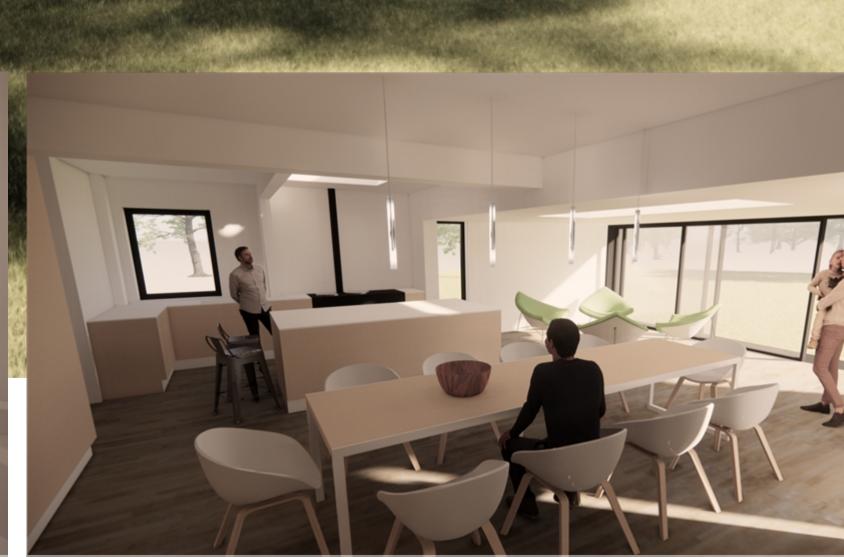

interior view of kitchen/dining extension

revB: cladding reverts to render, kitchen extension depth increased revA: boarding darkened in colour, misc amendments to client preference **Revision Details:** 