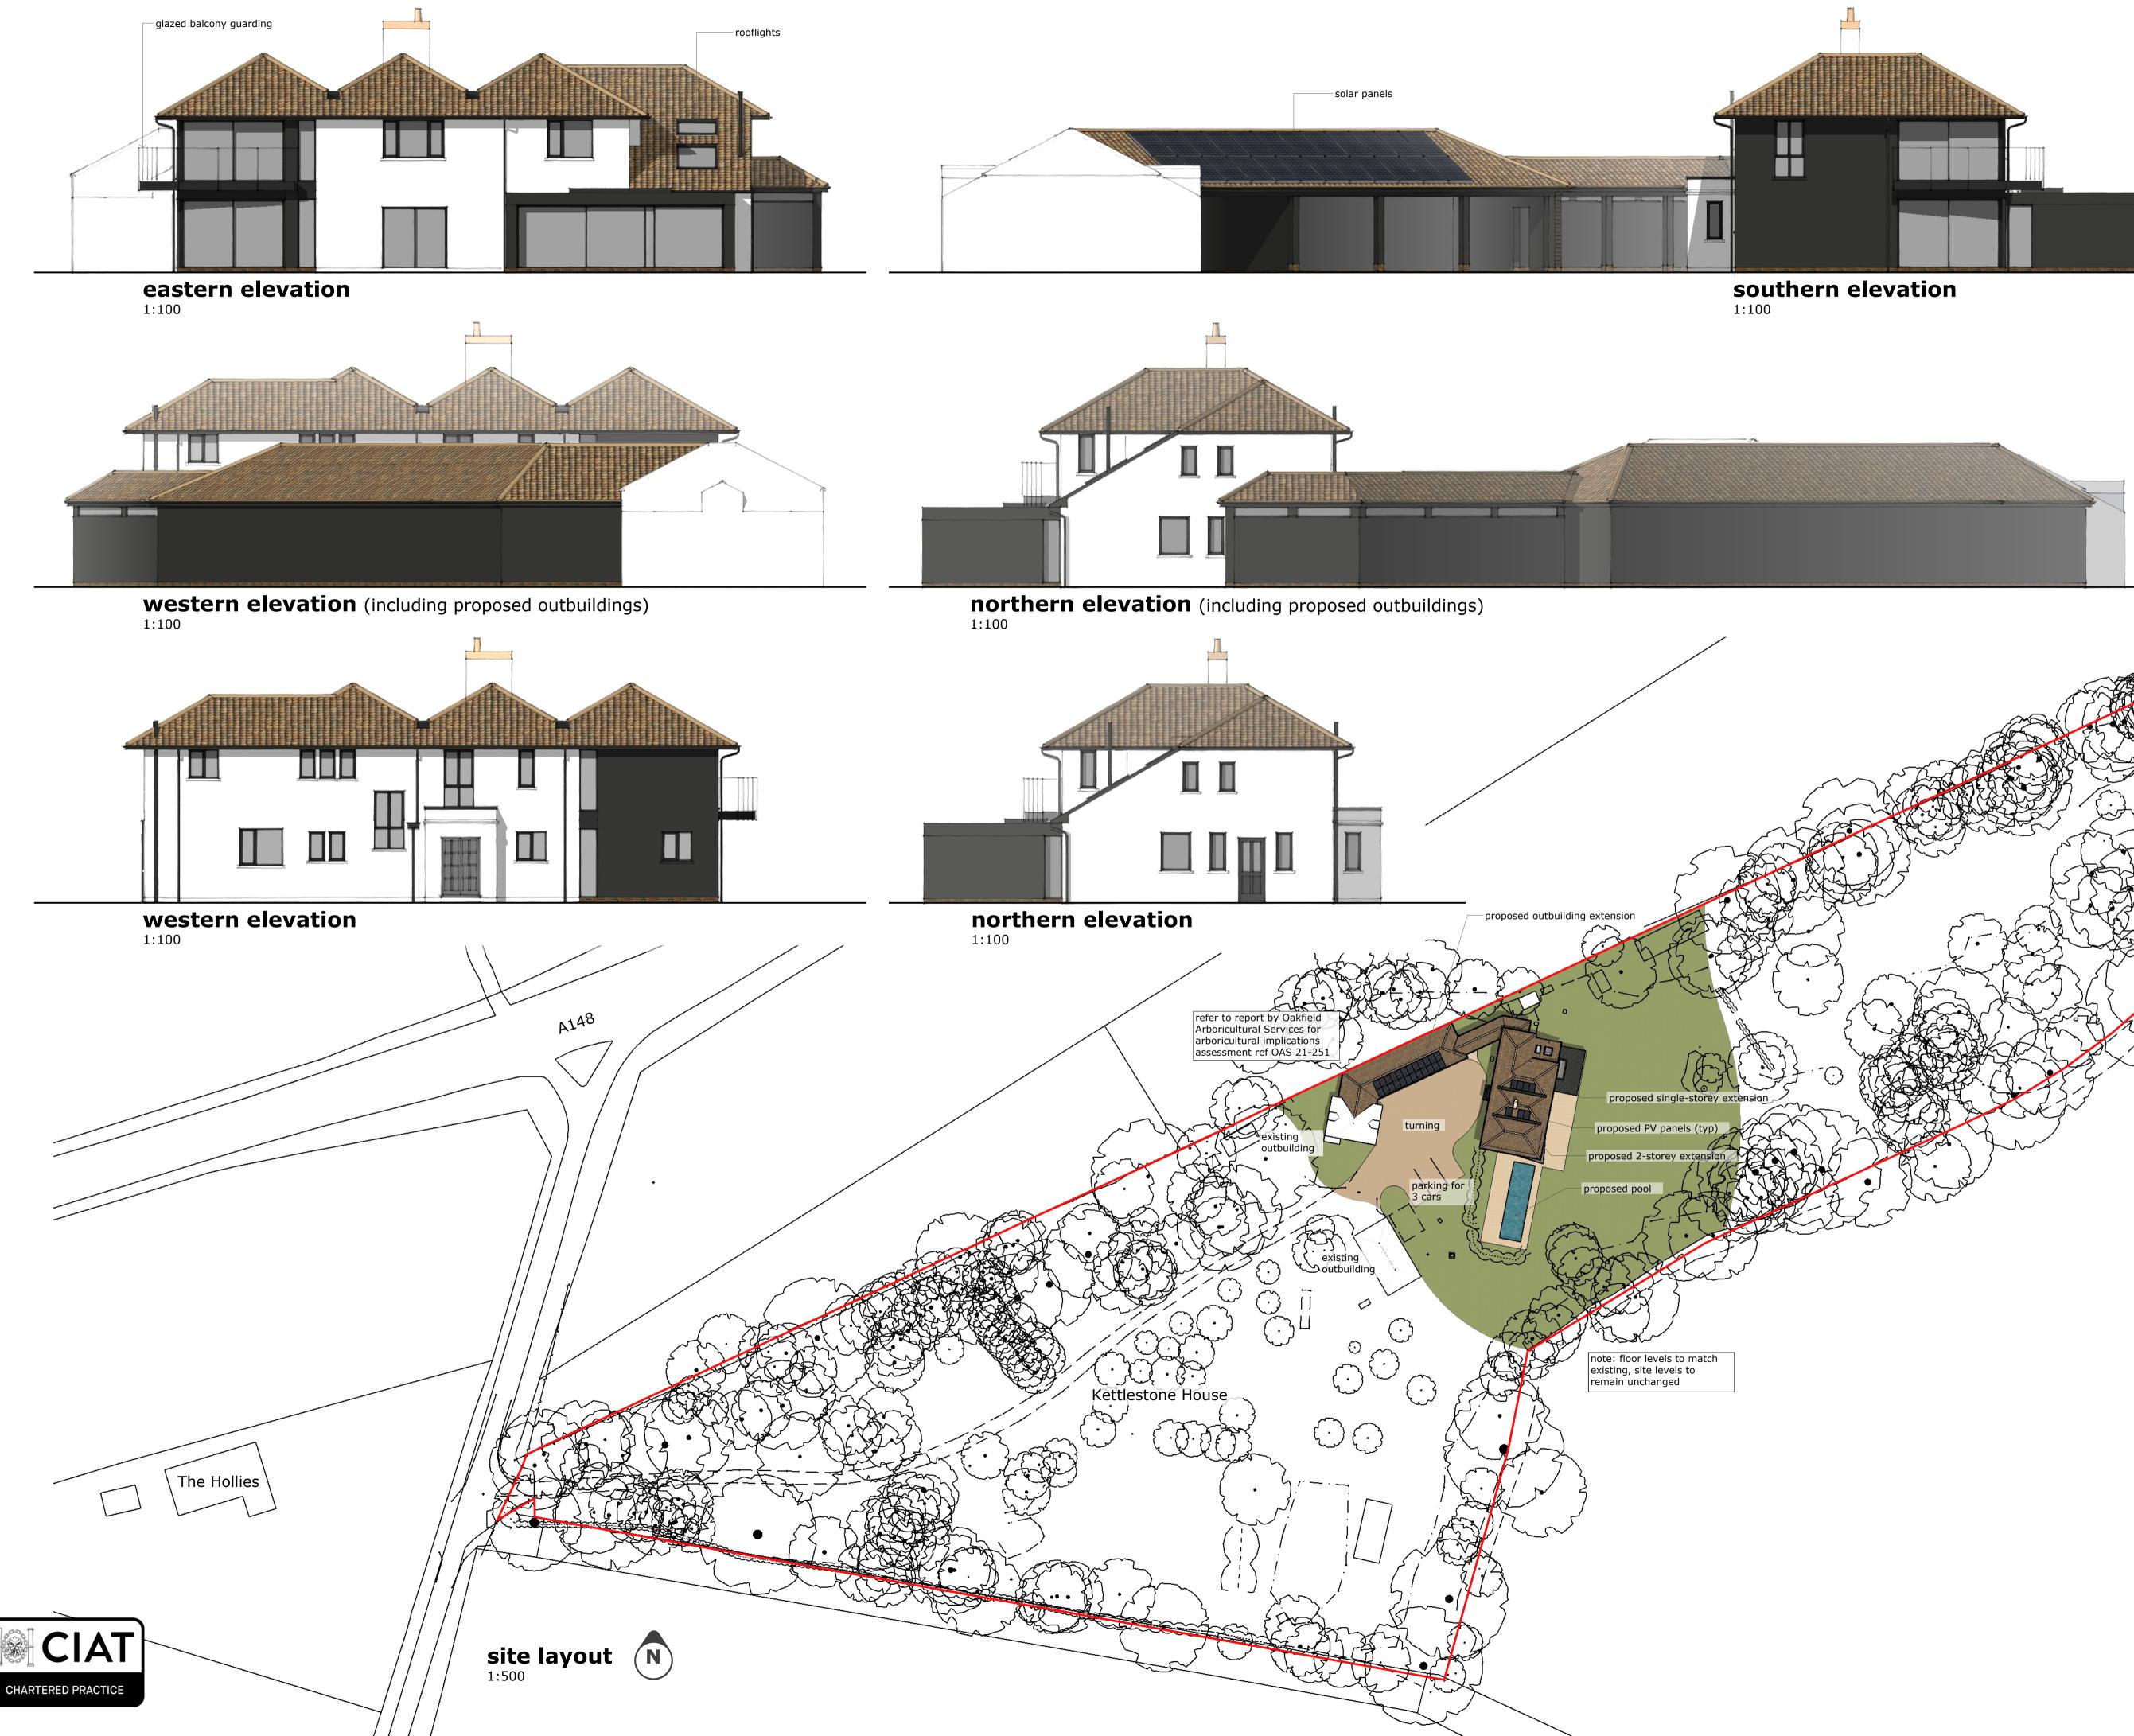

## Materials:

Walls: Dark grey render on brick plinth to extensions and with pressed metal cappings

Roofs: Red/orange clay pantiles to match existing. Black upvc rainwater goods

Joinery: Coloured aluminium-faced replacement timber widows throughout

## **PROJECT:**

Proposed Extensions & Alterations Kettlestone House Kettlestone NR21 OBB

CLIENT: Mr & Mrs C Coubrough

TITLE: As Proposed - Site Plan and Elevations

DATE: 23-11-21