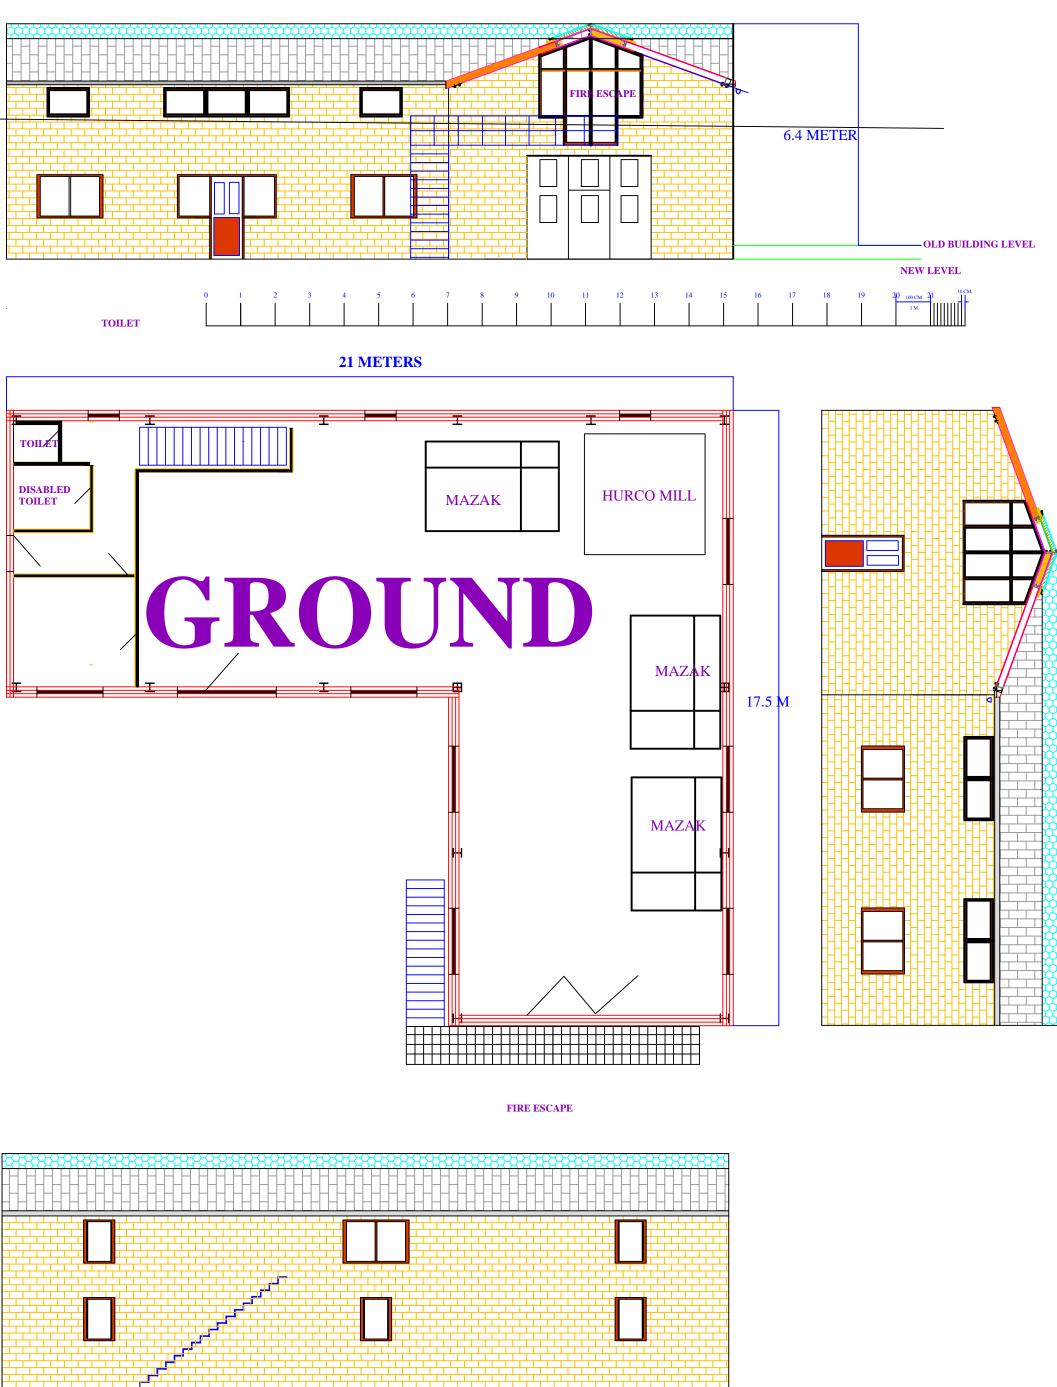

Client -Mr P. Urquhart Site Address-THE GREAT DUNTON FORGE, LONDON ROAD, **DUNTON GREEN** KENT. TN13 2TD. DRAWING TITLE Minor Material Amendment 19-03206-FUL DWG No. 537/A1/1 1 REVISION D DATE - 20-11-2021