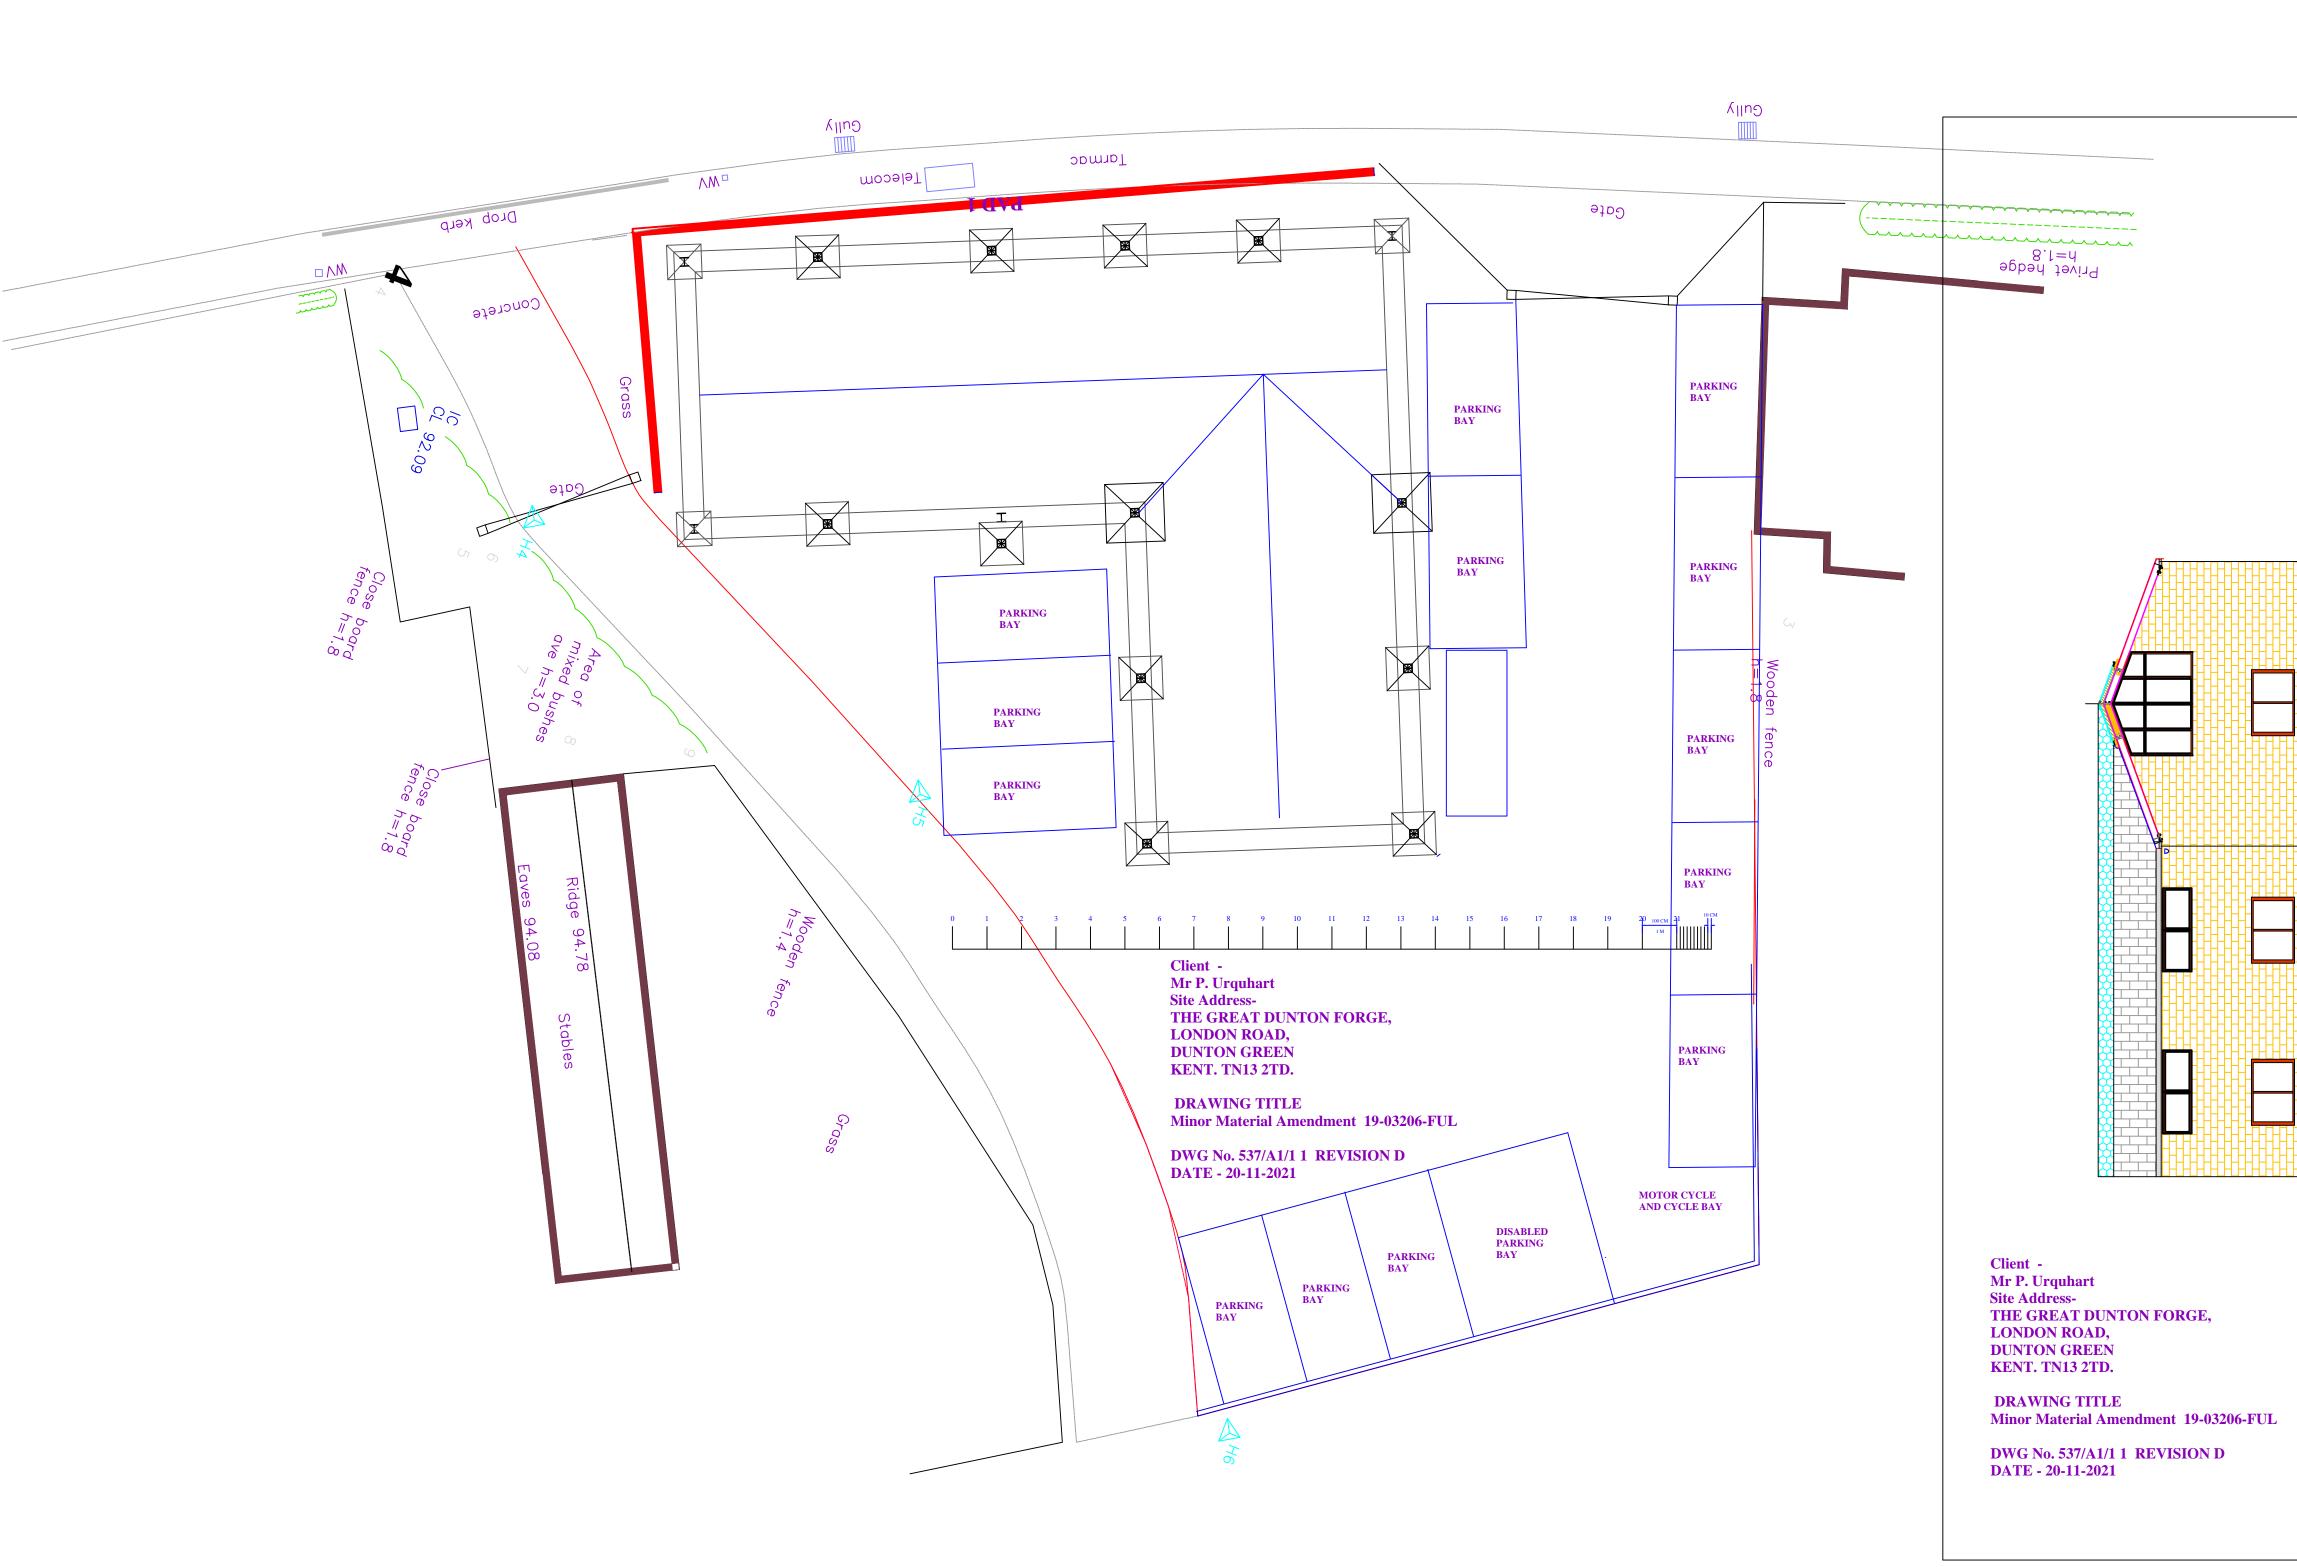

Client -Mr P. Urquhart Site Address-THE GREAT DUNTON FORGE, LONDON ROAD, **DUNTON GREEN** KENT. TN13 2TD. DRAWING TITLE Minor Material Amendment 19-03206-FUL DWG No. 537/A1/1 1 REVISION D DATE - 20-11-2021