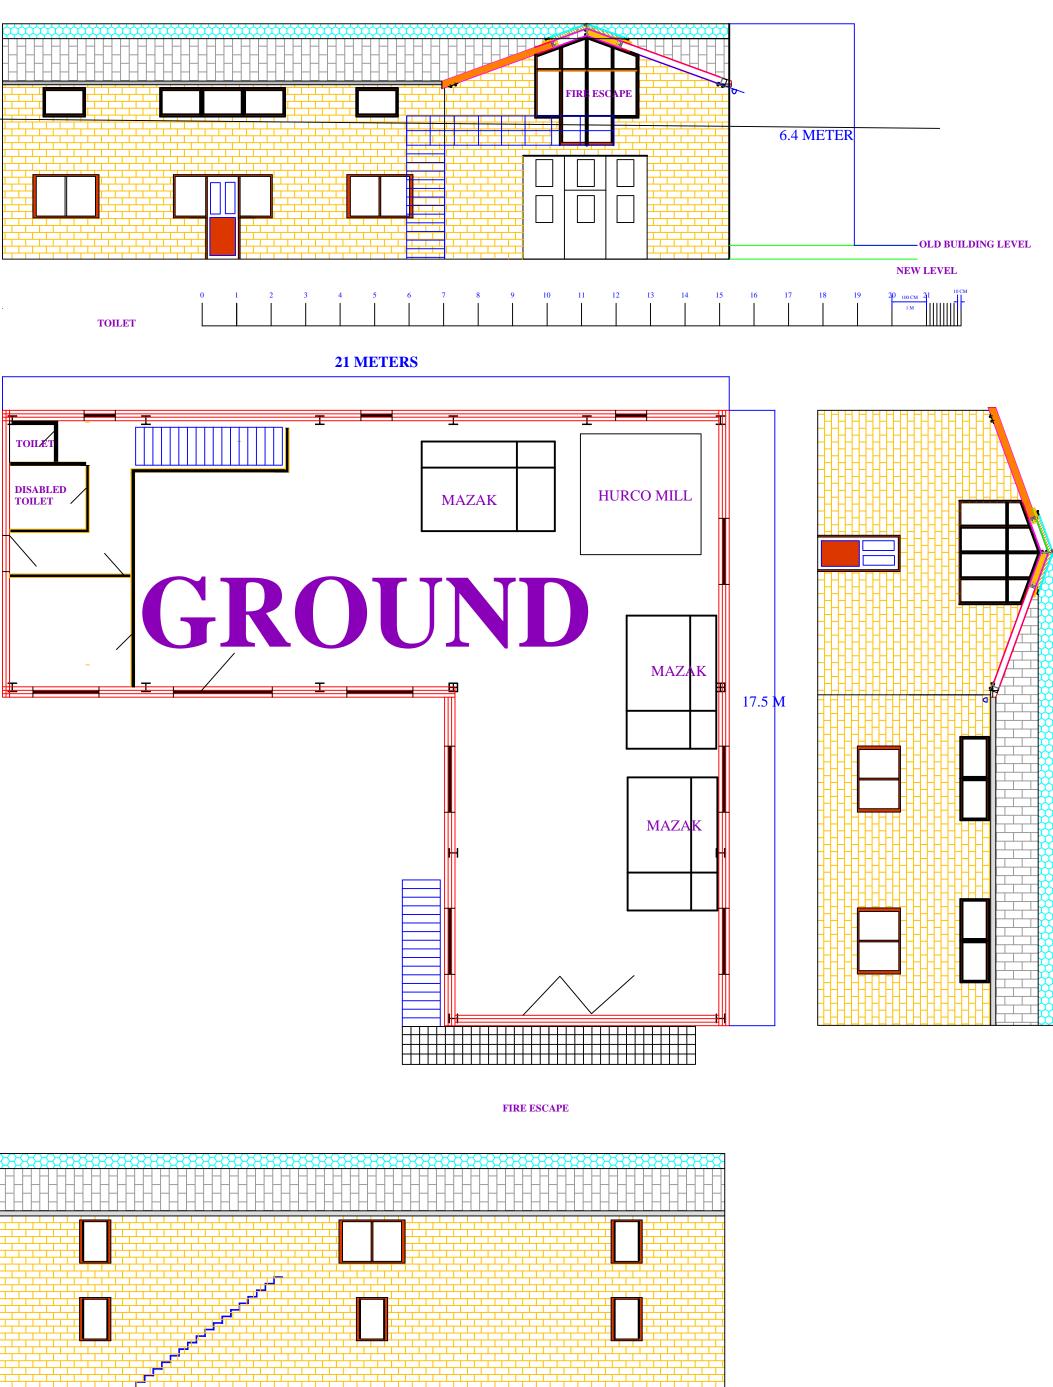

Client -Mr P. Urquhart Site Address-THE GREAT DUNTON FORGE, LONDON ROAD, **DUNTON GREEN** KENT. TN13 2TD. DRAWING TITLE Minor Material Amendment 19-03206-FUL DWG No. 537/A1/1 1 REVISION D DATE - 20-11-2021