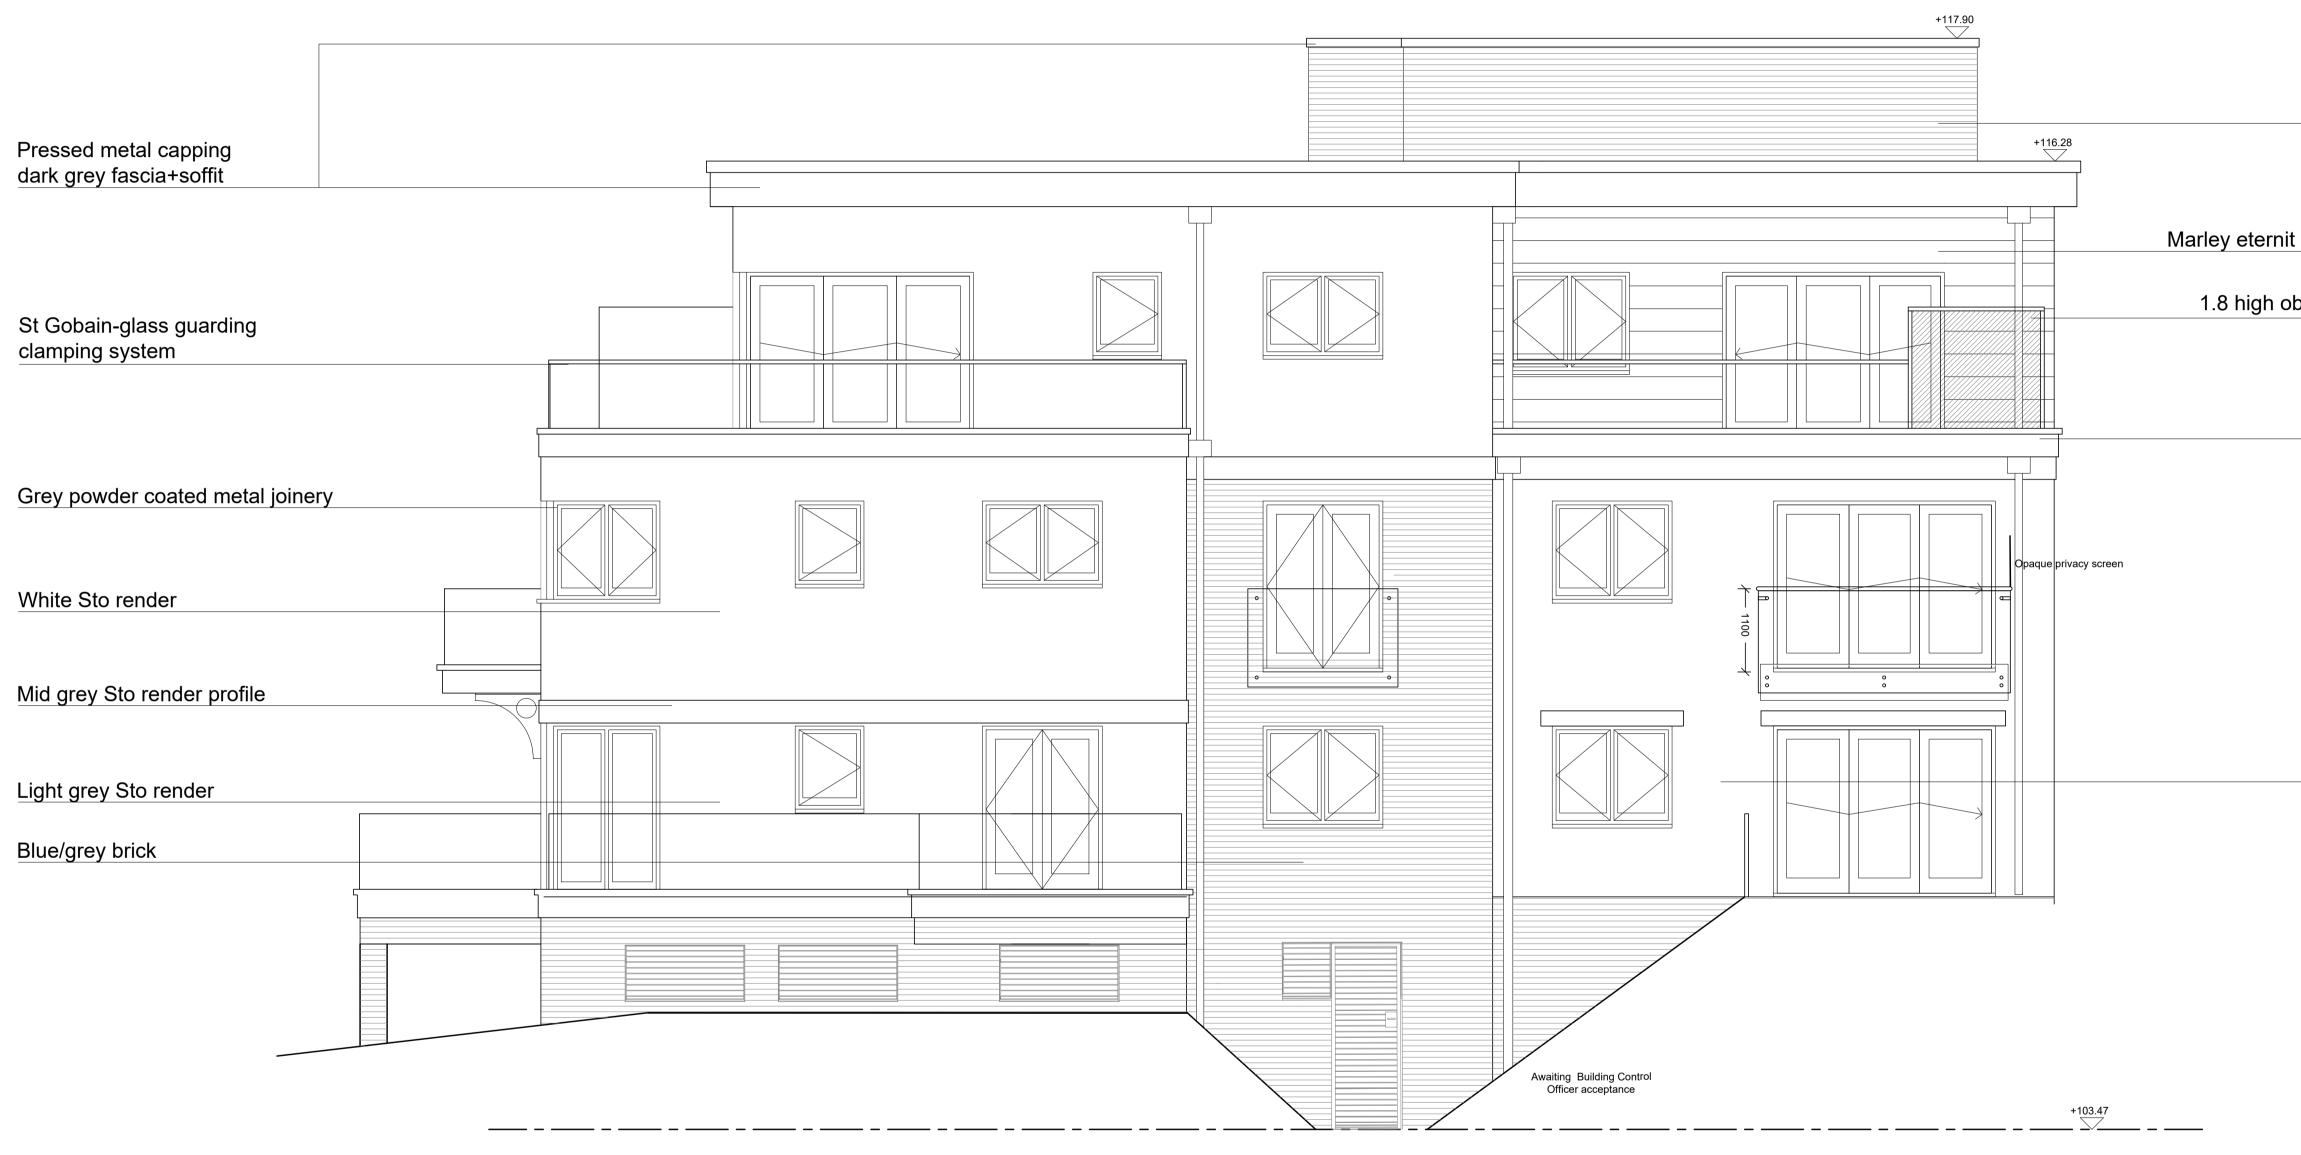

Blue/grey brick

Marley eternit cedar board - dark grey

## 1.8 high obscure glazed screening

Pressed metal

Light grey Sto render

| <b>First Issue</b><br>REV.             | NH 02.12.21<br>BY CH'K'D DATE                                                                                                                                                                            |
|----------------------------------------|----------------------------------------------------------------------------------------------------------------------------------------------------------------------------------------------------------|
| Taylor Roberts Limited                 | Taylor Roberts Ltd.<br>Suite 3, Franklin House,<br>10 Best Lane,<br>Canterbury,<br>Kent CT1 2JB<br>Tel:<br>01227 45 75 45<br>E-mail:<br>enquiries@taylorroberts.co.uk<br>Web:<br>www.taylorroberts.co.uk |
| PROJECT: Redevelopment of              |                                                                                                                                                                                                          |
| 55 Mount Harry Road                    |                                                                                                                                                                                                          |
| Sevenoaks, Kent, TN13 3JN              |                                                                                                                                                                                                          |
| CLIENT: Astindale Mount Harry Road Ltd |                                                                                                                                                                                                          |
| DRAWING: Rear Elevation D              |                                                                                                                                                                                                          |
|                                        |                                                                                                                                                                                                          |
|                                        |                                                                                                                                                                                                          |
| SCALE(SHEET SIZE): JOB NO.:            | REV.:                                                                                                                                                                                                    |
| 1/50 (A1) 17-47-                       | -20                                                                                                                                                                                                      |