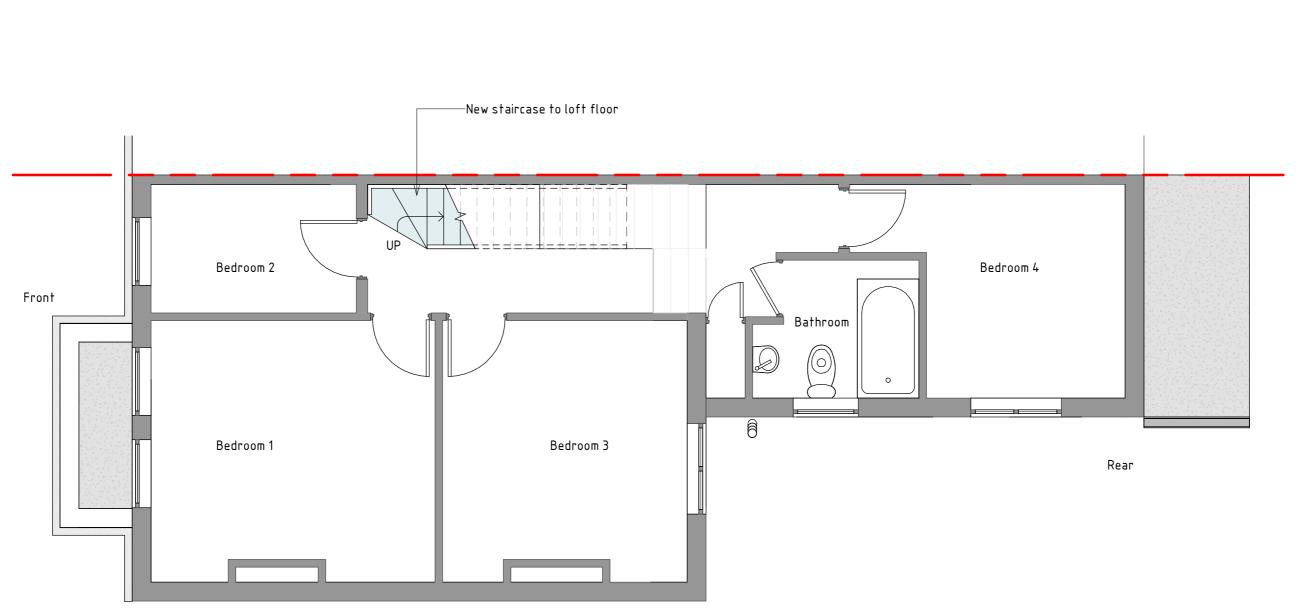

web: www.divi-design.co.uk Kemp House, 152 City Road London, EC1V 2NX

Purpose: Planning Description Sheet Name Project No: Sheet No: e-mail: info@divi-design.co.uk tel: 0203 488 2828 Drawings to be read in conjunction with all relevant This drawing may be copied by an authorised officer Proposed L-shaped rear Scale: 1:100@A3 documentation. Do not scale from this drawing. All of the Local Authority with the sole purpose to assist 21321 **Existing Plans** PL02 dormer loft extension at 355 written dimensions to be checked on site before work commences. Discrepancies, where identified, must Regulations application and may not be used for any Date: Nov 2021 Acton Lane, W3 8NR be reported to Divi-Design. other purpose unless otherwise agreed in writing.