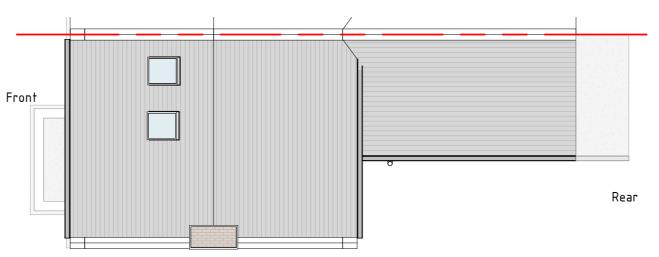

11.0m

69E

11.0m

gg&

10.7m

Shelter

Block Plan

1:500

Purpose: Planning

 $C_{LOMU}$ Villas

3









Location Map 1: 1250



written dimensions to be checked on site before work commences. Discrepancies, where identified, must be reported to Divi-Design.

in the determination of Planning or Building Regulations application and may not be used for any other purpose unless otherwise agreed in writing.

This drawing may be copied by an authorised officer of the Local Authority with the sole purpose to assist

Scale: As indicated @A3 Date: Nov 2021

Proposed L-shaped rear dormer loft extension at 355 Acton Lane, W3 8NR

Description

Location and Block Plan

Sheet Name

21321 PL01

Sheet No:

Project No:









Existing Roof Plan 1:100





Contact info:

web: www.divi-design.co.uk Kemp House, 152 City Road London, EC1V 2NX

Purpose: Planning Description Sheet Name Project No: Sheet No: e-mail: info@divi-design.co.uk tel: 0203 488 2828 Drawings to be read in conjunction with all relevant This drawing may be copied by an authorised officer Proposed L-shaped rear Scale: 1:100@A3 documentation. Do not scale from this drawing. All of the Local Authority with the sole purpose to assist 21321 **Existing Plans** PL02 dormer loft extension at 355 written dimensions to be checked on site before work commences. Discrepancies, where identified, must Regulations application and may not be used for any Date: Nov 2021 Acton Lane, W3 8NR be reported to Divi-Design. other purpose unless otherwise agreed in wri