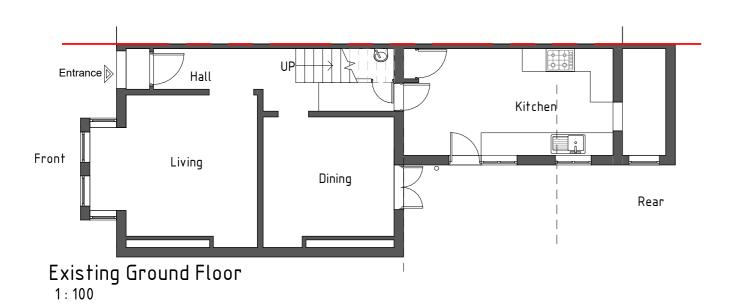

web: www.divi-design.co.uk Kemp House, 152 City Road London, EC1V 2NX

Purpose: Planning Description Sheet Name Project No: Sheet No: e-mail: info@divi-design.co.uk tel: 0203 488 2828 Drawings to be read in conjunction with all relevant This drawing may be copied by an authorised officer Proposed L-shaped rear Scale: 1:100@A3 documentation. Do not scale from this drawing. All of the Local Authority with the sole purpose to assist 21321 **Existing Plans** PL02 dormer loft extension at 355 written dimensions to be checked on site before work commences. Discrepancies, where identified, must Regulations application and may not be used for any Date: Nov 2021 Acton Lane, W3 8NR be reported to Divi-Design. other purpose unless otherwise agreed in writing.