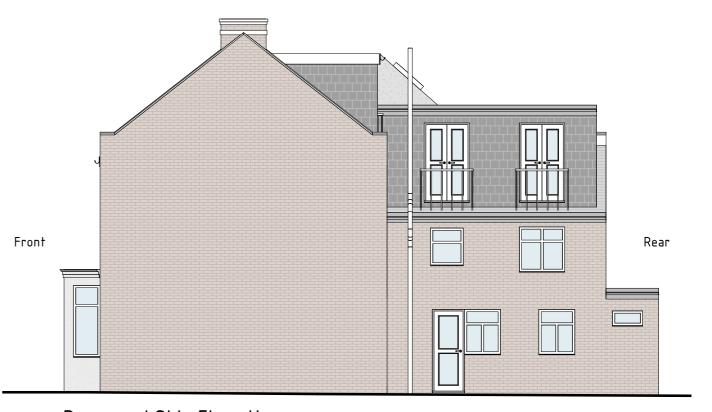

Contact info:

Sheet No:

Proposed Front Elevation 1: 100

Proposed Rear Elevation 1: 100

Proposed Side Elevation 1: 100

Drawings to be read in conjunction with all relevant documentation. Do not scale from this drawing. All

This drawing may be copied by an authorised officer of the Local Authority with the sole purpose to assist written dimensions to be checked on site before work commences. Discrepancies, where identified, must be reported to Divi-Design.

In the determination of Planning or Building Regulations application and may not be used for any other purpose unless otherwise agreed in writing.

Scale: 1:100@A3 Date: Nov 2021

Purpose: Planning

Proposed L-shaped rear dormer loft extension at 355 Acton Lane, W3 8NR

Description

**Proposed Elevations** 

Sheet Name

Project No:

21321

PL07

Sheet No:

e-mail: info@divi-design.co.uk tel: 0203 488 2828 web: www.divi-design.co.uk Kemp House, 152 City Road London, EC1V 2NX