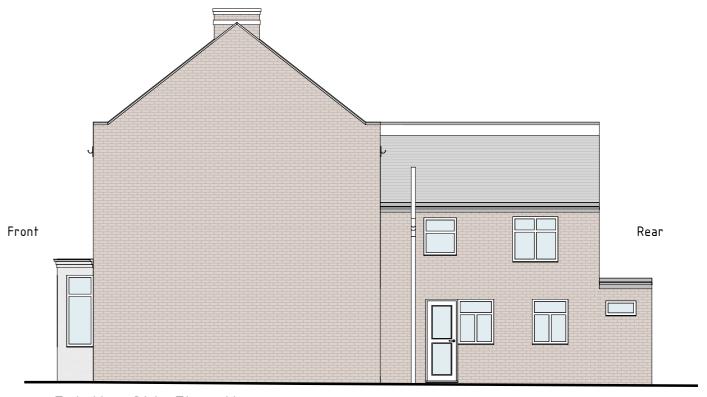

Project No:

21321

Sheet No:

PL03

Contact info:

e-mail: info@divi-design.co.uk tel: 0203 488 2828 web: www.divi-design.co.uk Kemp House, 152 City Road London, EC1V 2NX

Existing Side Elevation 1: 100

|            |                                                      |                                                                                                                                                                                                                                                               | Purpose: Planning               | Description                                                                  | Sheet Name          |
|------------|------------------------------------------------------|---------------------------------------------------------------------------------------------------------------------------------------------------------------------------------------------------------------------------------------------------------------|---------------------------------|------------------------------------------------------------------------------|---------------------|
| DIVIDESIGN | written dimensions to be checked on site before work | This drawing may be copied by an authorised officer of the Local Authority with the sole purpose to assist in the determination of Planning or Building Regulations application and may not be used for any other purpose unless otherwise agreed in writing. | Scale: 1:100 @A3 Date: Nov 2021 | Proposed L-shaped rear<br>dormer loft extension at 355<br>Acton Lane, W3 8NR | Existing Elevations |