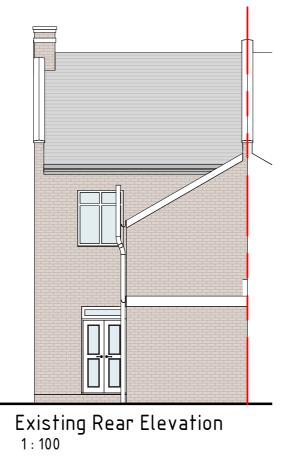

Project No:

21321

Sheet No:

PL03

Contact info:

e-mail: info@divi-design.co.uk tel: 0203 488 2828 web: www.divi-design.co.uk Kemp House, 152 City Road London, EC1V 2NX

Existing Side Elevation 1: 100

|            |                                                      |                                                                                                                                                                                                                                                               | Purpose: Planning               | Description                                                                  | Sheet Name          |
|------------|------------------------------------------------------|---------------------------------------------------------------------------------------------------------------------------------------------------------------------------------------------------------------------------------------------------------------|---------------------------------|------------------------------------------------------------------------------|---------------------|
| DIVIDESIGN | written dimensions to be checked on site before work | This drawing may be copied by an authorised officer of the Local Authority with the sole purpose to assist in the determination of Planning or Building Regulations application and may not be used for any other purpose unless otherwise agreed in writing. | Scale: 1:100 @A3 Date: Nov 2021 | Proposed L-shaped rear<br>dormer loft extension at 355<br>Acton Lane, W3 8NR | Existing Elevations |