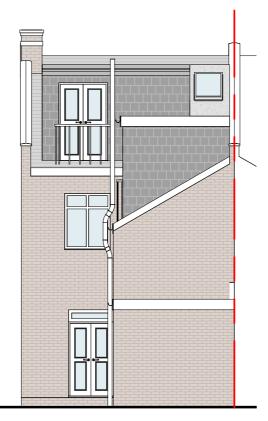

Contact info:

Sheet No:

Proposed Front Elevation 1: 100

Proposed Rear Elevation 1: 100

Proposed Side Elevation 1: 100

Drawings to be read in conjunction with all relevant documentation. Do not scale from this drawing. All

In the determination of Planning or Building Regulations application and may not be used for any other purpose unless otherwise agreed in writing.

Scale: 1:100@A3 Date: Nov 2021

Purpose: Planning

Proposed L-shaped rear dormer loft extension at 355 Acton Lane, W3 8NR

Description

**Proposed Elevations** 

Sheet Name

Project No:

21321

PL07

Sheet No:

e-mail: info@divi-design.co.uk tel: 0203 488 2828 web: www.divi-design.co.uk Kemp House, 152 City Road London, EC1V 2NX