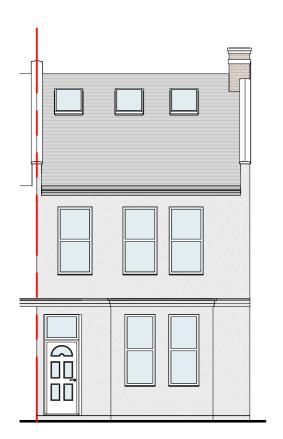

Contact info:

Sheet No:

Proposed Front Elevation 1: 100

Proposed Rear Elevation 1: 100

Proposed Side Elevation 1: 100

Drawings to be read in conjunction with all relevant documentation. Do not scale from this drawing. All

In the determination of Planning or Building Regulations application and may not be used for any other purpose unless otherwise agreed in writing.

Scale: 1:100@A3 Date: Nov 2021

Purpose: Planning

Proposed L-shaped rear dormer loft extension at 355 Acton Lane, W3 8NR

Description

**Proposed Elevations** 

Sheet Name

Project No:

21321

PL07

Sheet No:

e-mail: info@divi-design.co.uk tel: 0203 488 2828 web: www.divi-design.co.uk Kemp House, 152 City Road London, EC1V 2NX