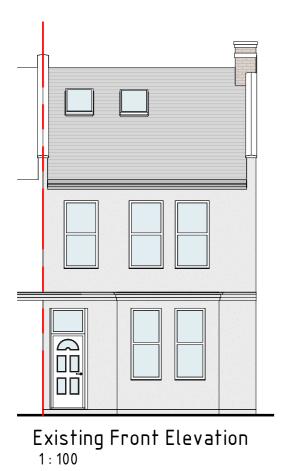

Project No:

21321

Sheet No:

PL03

Contact info:

e-mail: info@divi-design.co.uk tel: 0203 488 2828 web: www.divi-design.co.uk Kemp House, 152 City Road London, EC1V 2NX

Existing Side Elevation 1: 100

|            |                                                      |                                                                                                                                                                                                                                                               | Purpose: Planning               | Description                                                                  | Sheet Name          |
|------------|------------------------------------------------------|---------------------------------------------------------------------------------------------------------------------------------------------------------------------------------------------------------------------------------------------------------------|---------------------------------|------------------------------------------------------------------------------|---------------------|
| DIVIDESIGN | written dimensions to be checked on site before work | This drawing may be copied by an authorised officer of the Local Authority with the sole purpose to assist in the determination of Planning or Building Regulations application and may not be used for any other purpose unless otherwise agreed in writing. | Scale: 1:100 @A3 Date: Nov 2021 | Proposed L-shaped rear<br>dormer loft extension at 355<br>Acton Lane, W3 8NR | Existing Elevations |