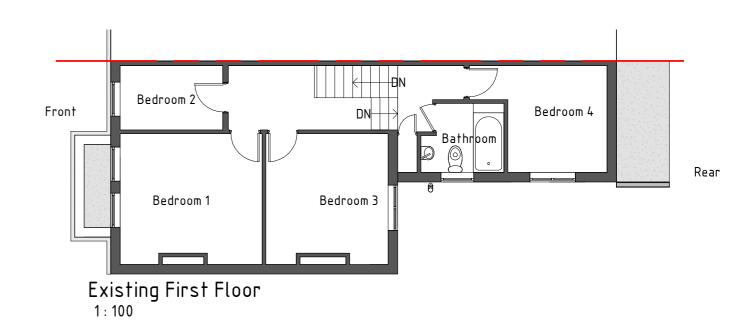

web: www.divi-design.co.uk Kemp House, 152 City Road London, EC1V 2NX

Purpose: Planning Description Sheet Name Project No: Sheet No: e-mail: info@divi-design.co.uk tel: 0203 488 2828 Drawings to be read in conjunction with all relevant This drawing may be copied by an authorised officer Proposed L-shaped rear Scale: 1:100@A3 documentation. Do not scale from this drawing. All of the Local Authority with the sole purpose to assist 21321 **Existing Plans** PL02 dormer loft extension at 355 written dimensions to be checked on site before work commences. Discrepancies, where identified, must Regulations application and may not be used for any Date: Nov 2021 Acton Lane, W3 8NR be reported to Divi-Design. other purpose unless otherwise agreed in writing.