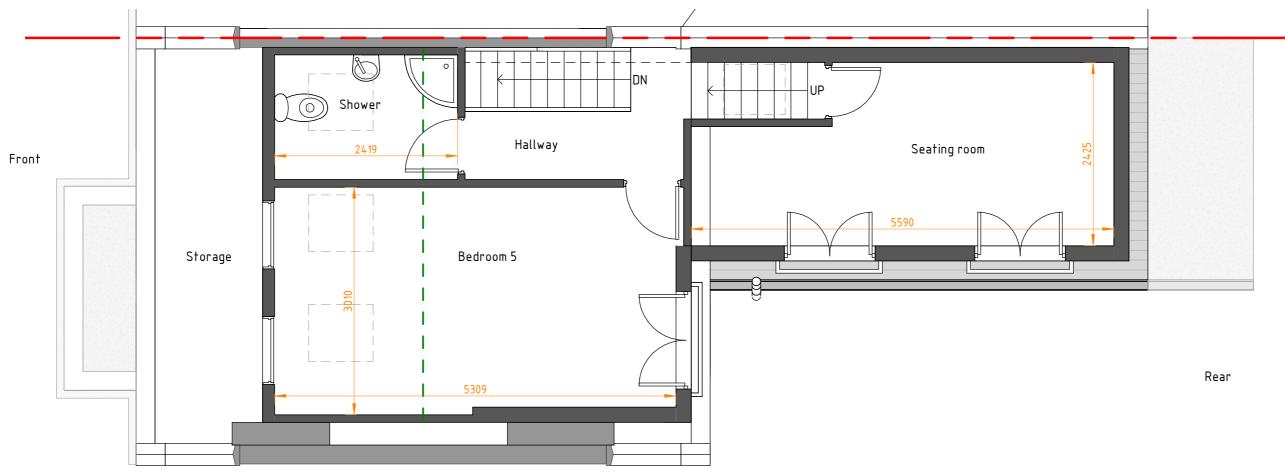

web: www.divi-design.co.uk Kemp House, 152 City Road London, EC1V 2NX

Purpose: Planning Description Sheet Name Project No: Sheet No: e-mail: info@divi-design.co.uk tel: 0203 488 2828 Drawings to be read in conjunction with all relevant This drawing may be copied by an authorised officer Proposed L-shaped rear Scale: 1:100@A3 documentation. Do not scale from this drawing. All of the Local Authority with the sole purpose to assist 21321 **Existing Plans** PL02 dormer loft extension at 355 written dimensions to be checked on site before work commences. Discrepancies, where identified, must Regulations application and may not be used for any Date: Nov 2021 Acton Lane, W3 8NR be reported to Divi-Design. other purpose unless otherwise agreed in writing.