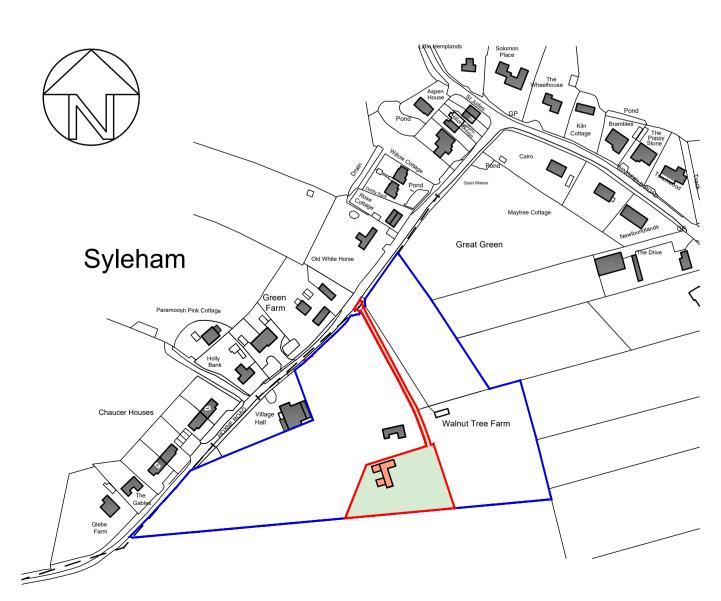

Location Plan

Howe and Boosey
Architectural Services Ltd

28 Julian Road, Norwich, NR10 3QA
Email: office@howeboosey.co.uk
Website: howeboosey.co.uk
Company Number 13511000 Incorporated 14th July 2021

Project
Mr and Mrs Halil
Walnut Tree Barn
Proposed bedroom extension