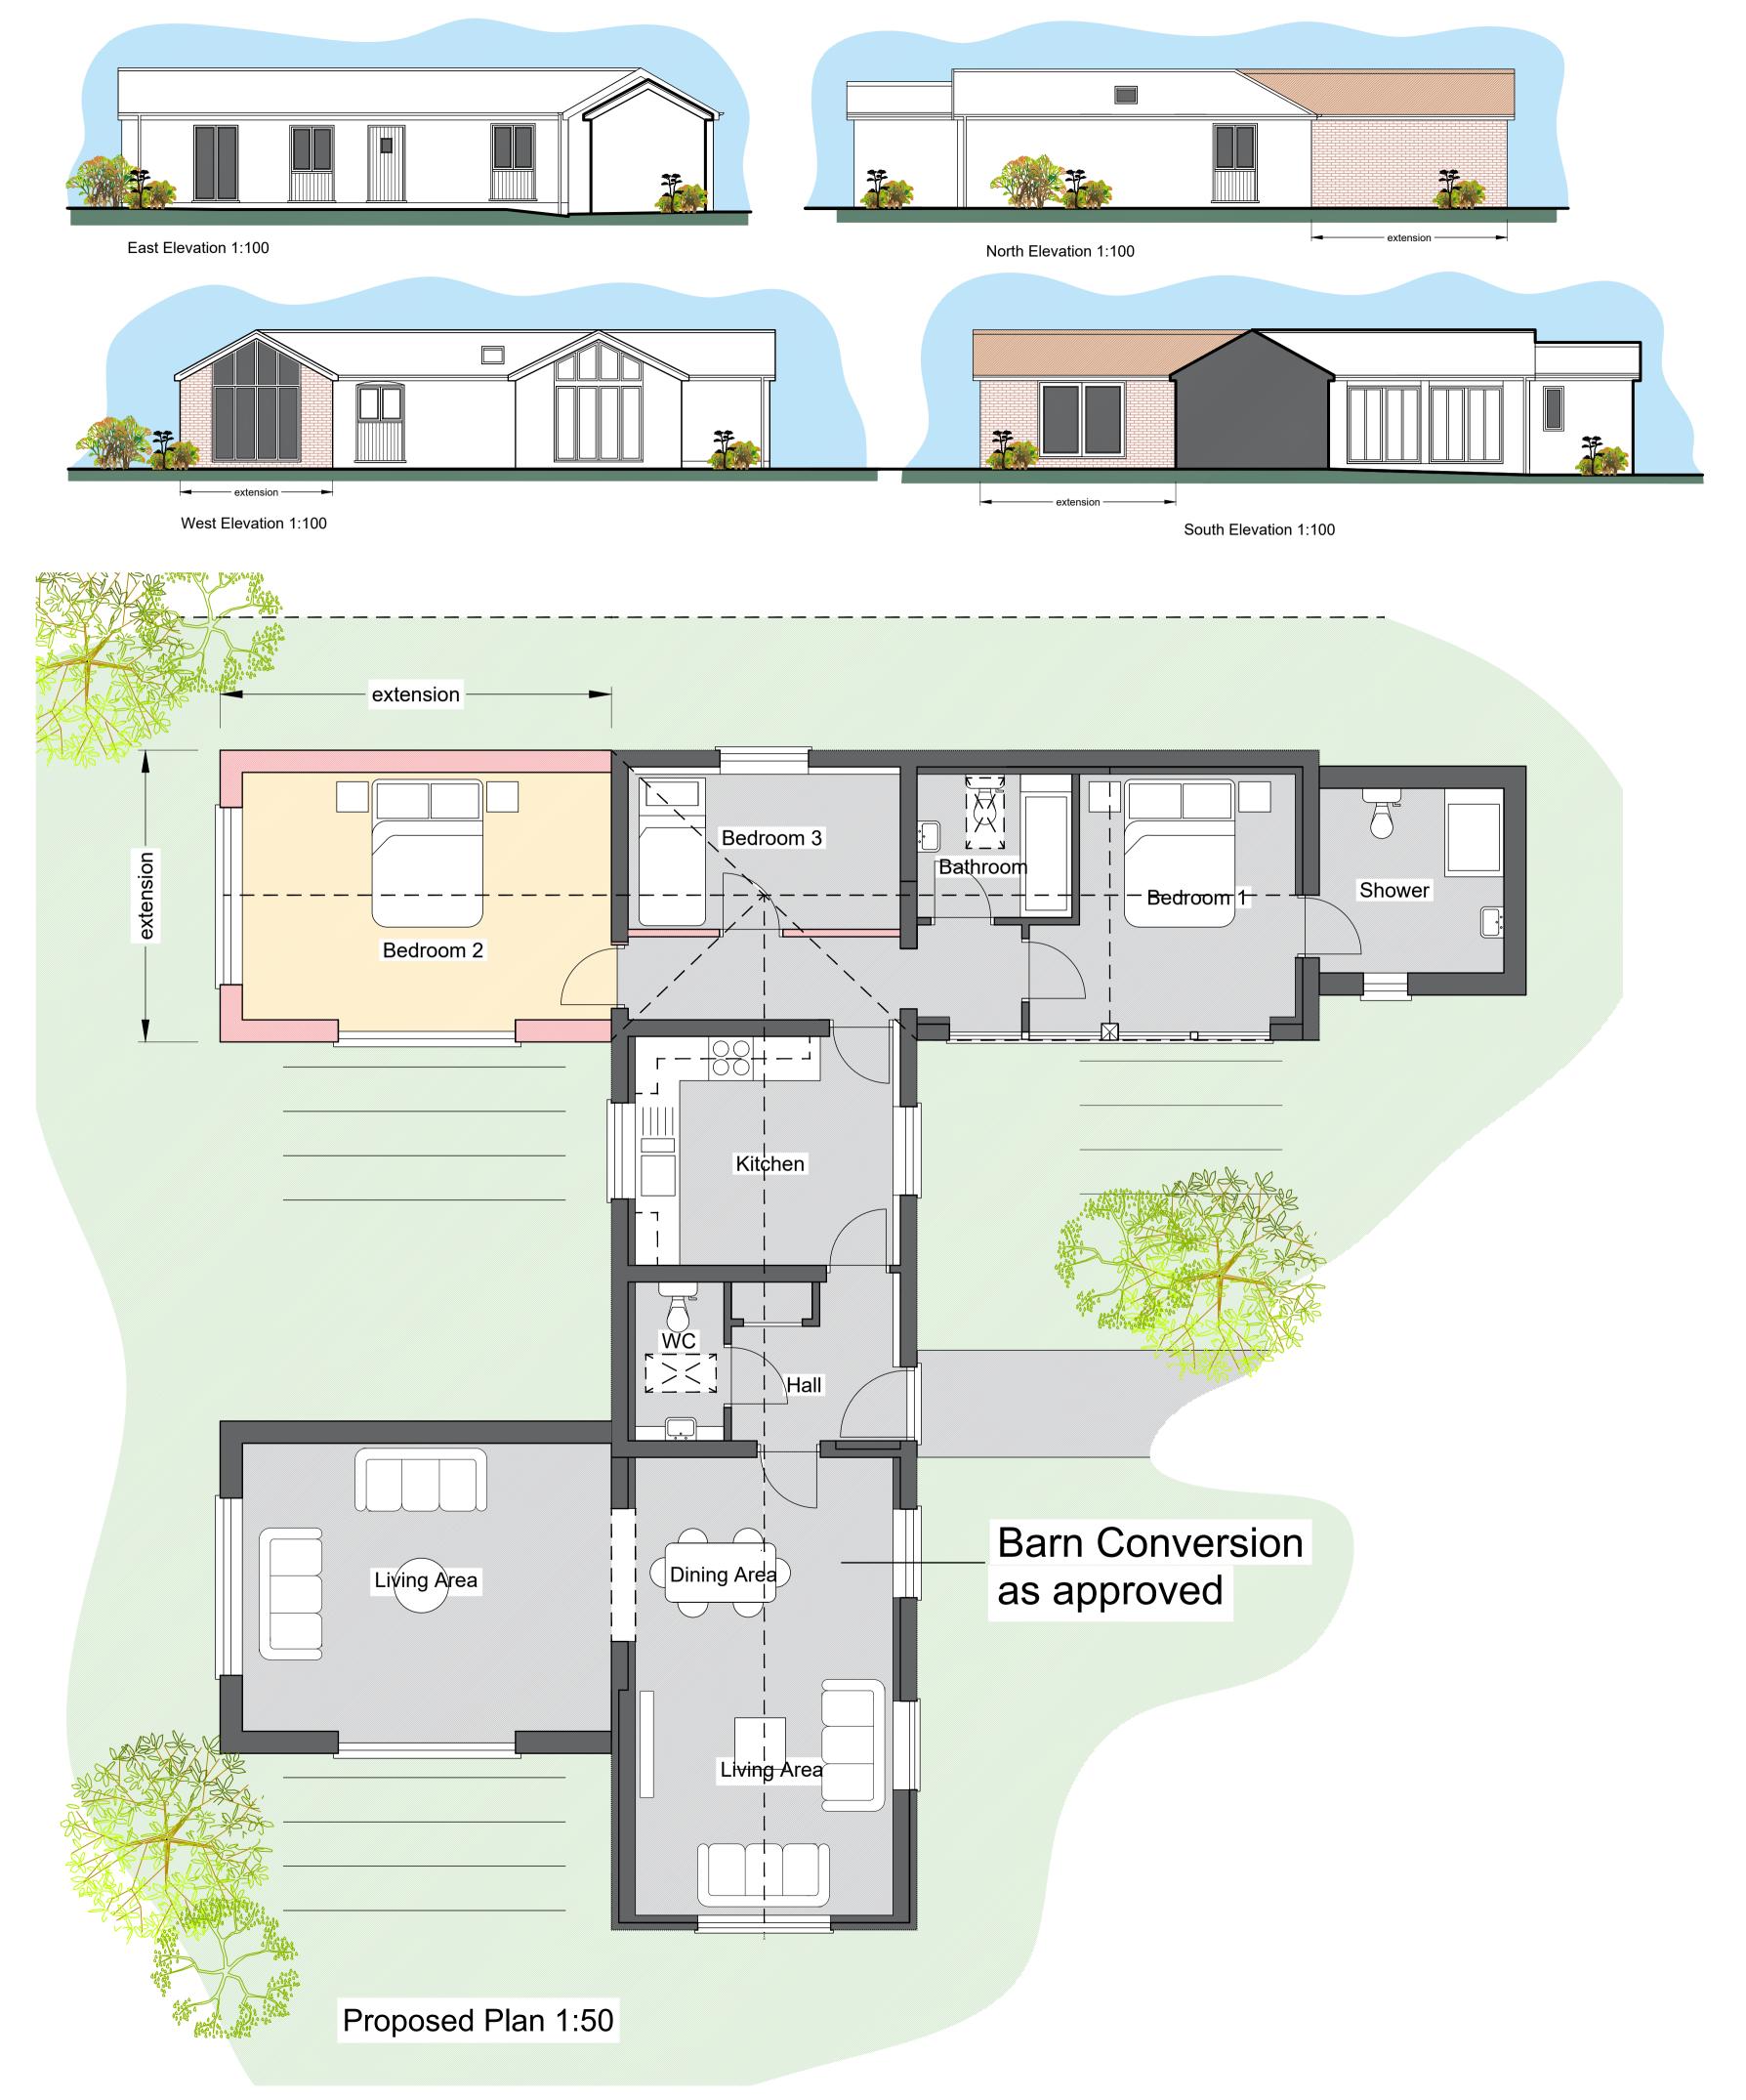

Location Plan

Howe and Boosey
Architectural Services Ltd

28 Julian Road, Norwich, NR10 3QA
Email: office@howeboosey.co.uk
Website: howeboosey.co.uk
Company Number 13511000 Incorporated 14th July 2021

Project
Mr and Mrs Halil
Walnut Tree Barn
Proposed bedroom extension