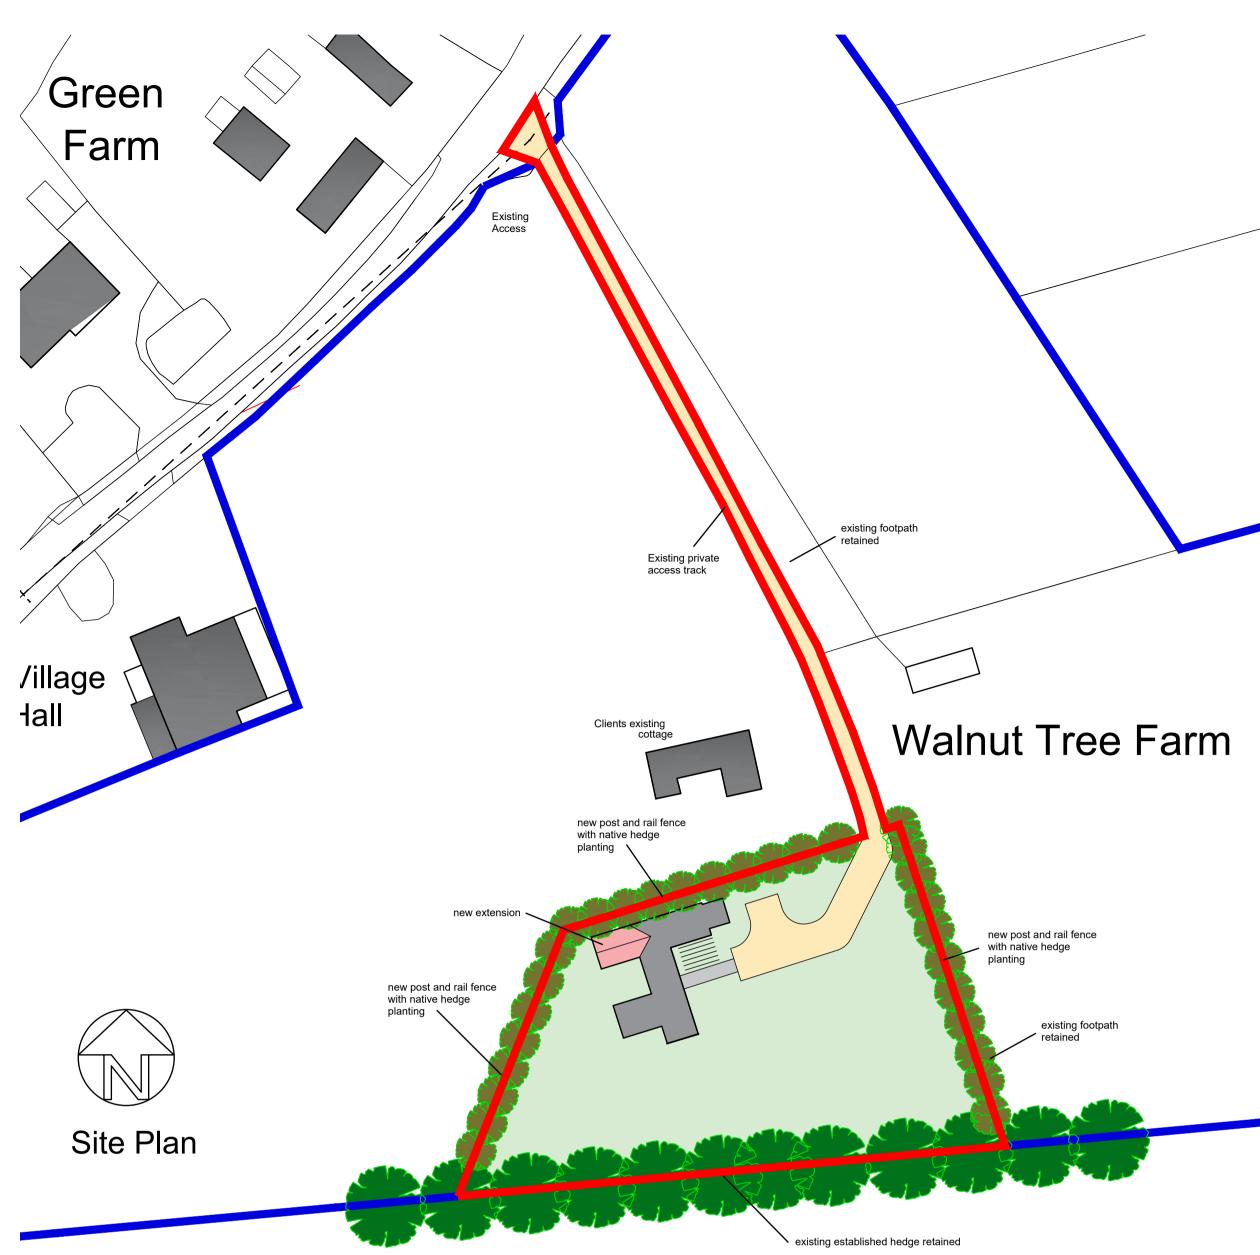

Location Plan

Howe and Boosey
Architectural Services Ltd

28 Julian Road, Norwich, NR10 3QA
Email: office@howeboosey.co.uk
Website: howeboosey.co.uk
Company Number 13511000 Incorporated 14th July 2021

Project
Mr and Mrs Halil
Walnut Tree Barn
Proposed bedroom extension