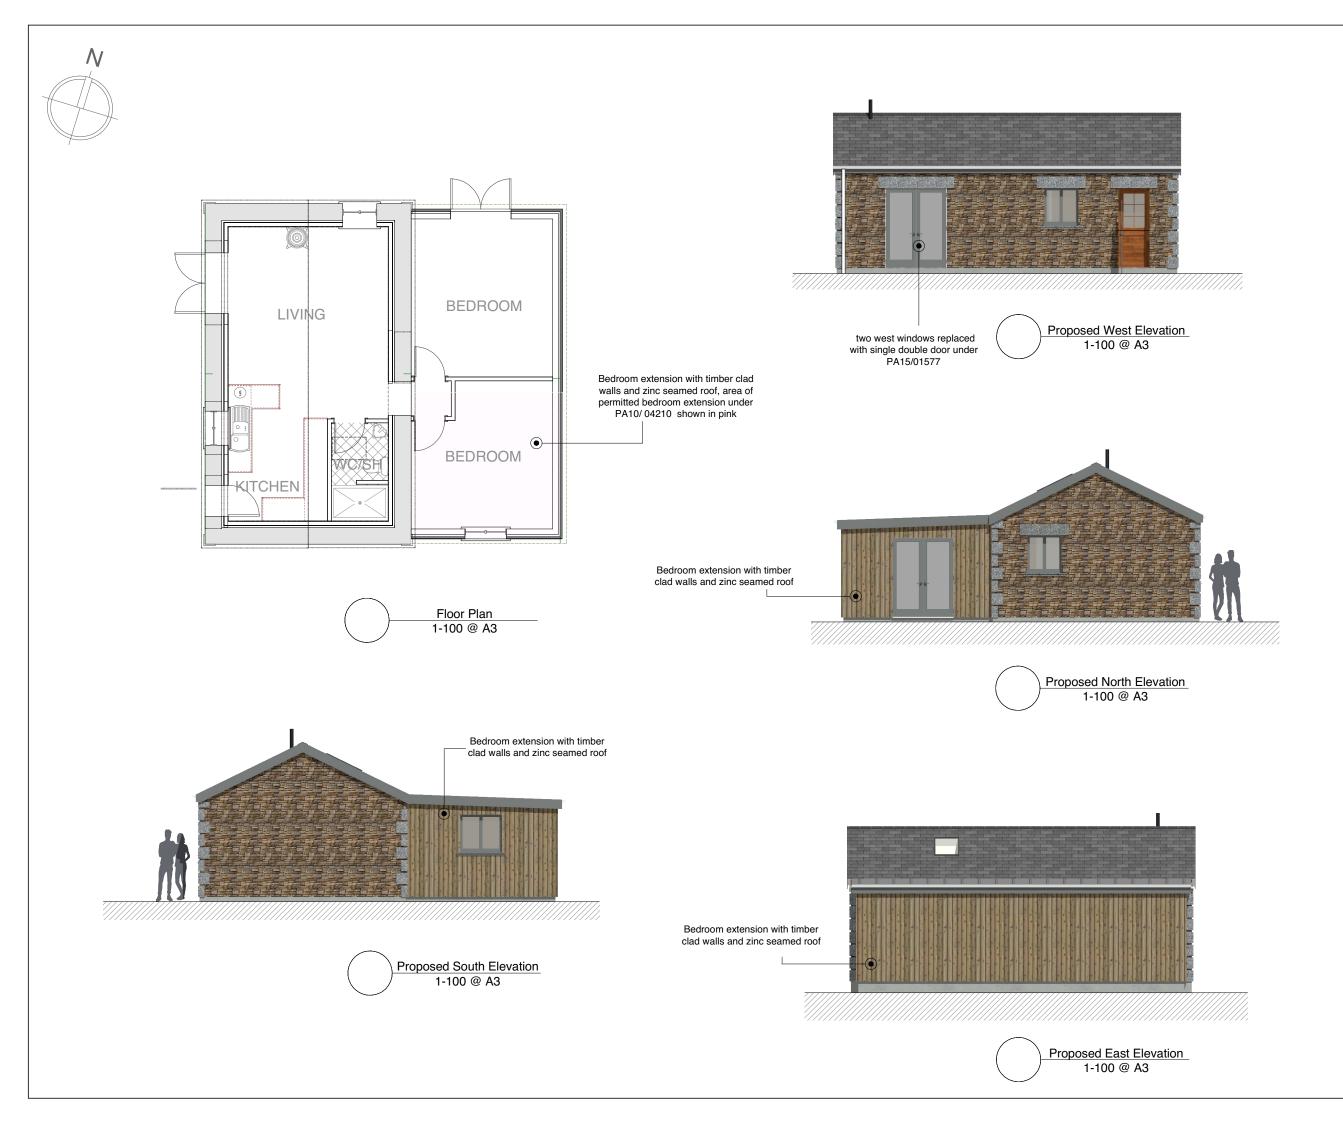

the mark of property professionalism worldwide

DRAWING No : A3/CL/9794/4A DATE: 17/11/2021 Stor SHEET TITLE: Plans & Elevations PROJECT ADDRESS: The Barn Pitt Farm St Mabyn Cornwall FOR: C Lawton DATE NO. DESCRIPTION NOTE: Drawings are copyright protected and may not be reproduced or used without the prior consent of the designer. Plans have been provided as to achieve Planning consent only All dimensions and levels to eccked on site. Please notify us immediately should any inaccuracy or mistakes on plan be apparent. Keystone Consultants (UK) Ltd West Winds,St Minver Wadebridge, CORNWALL PL27 6RD T- 01208863250 M- 07944983459 E- tony@keystonearch.net www.keystonearch.net the mark of property professionalism worldwide