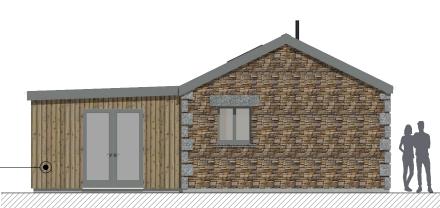

Proposed West Elevation two west windows replaced with single double door under PA15/01577 1-100 @ A3

Proposed North Elevation 1-100 @ A3

Proposed South Elevation 1-100 @ A3

Floor Plan 1-100 @ A3

Bedroom extension with timber clad walls and zinc seamed roof