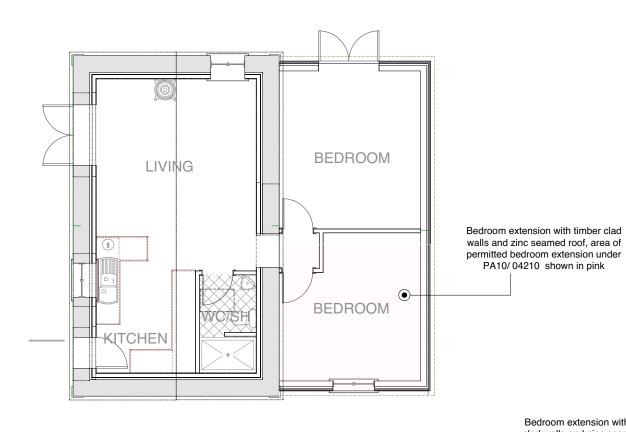

Proposed West Elevation two west windows replaced with single double door under PA15/01577 1-100 @ A3

Proposed North Elevation 1-100 @ A3

Proposed South Elevation 1-100 @ A3

Floor Plan 1-100 @ A3

Bedroom extension with timber clad walls and zinc seamed roof