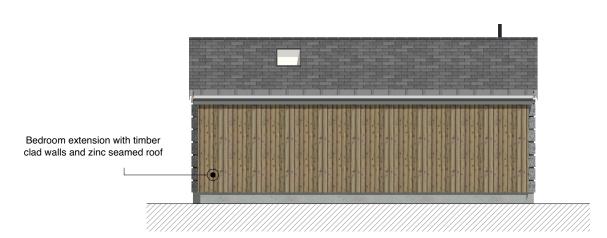

Proposed West Elevation two west windows replaced with single double door under PA15/01577 1-100 @ A3

Proposed North Elevation 1-100 @ A3

Proposed South Elevation 1-100 @ A3

Floor Plan 1-100 @ A3

Bedroom extension with timber clad walls and zinc seamed roof