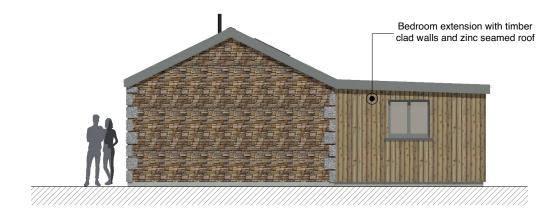

Proposed West Elevation two west windows replaced with single double door under PA15/01577 1-100 @ A3

Proposed North Elevation 1-100 @ A3

Proposed South Elevation 1-100 @ A3

Floor Plan 1-100 @ A3

Bedroom extension with timber clad walls and zinc seamed roof