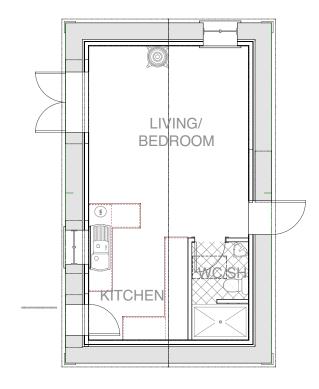

SHEET TITLE:

PROJECT ADDRESS: The Barn Pitt Farm St Mabyn Cornwall

C Lawton

NO. DESCRIPTION

NOTE: Drawings are copyright protected and may not be reproduced or used without the prior consent of the designer. Plans have been provided as to achieve Planning consent only. All dimensions and levels to be checked on site. Please notify us immediately should any inaccuracy or mistakes on plan be apparent.