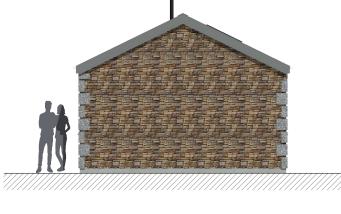

two west windows replaced with single double door under PA15/01577 West Elevation 1-100 @ A3

North Elevation 1-100 @ A3

East Elevation 1-100 @ A3

DRAWING No: A3/CL/9794/3A

17/11/2021

Existing Plans & Elevations