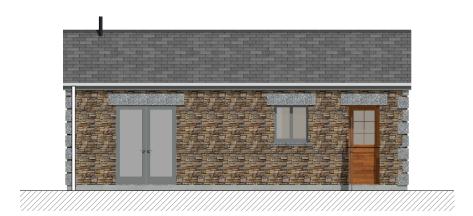

two west windows replaced with single double door under PA15/01577 West Elevation 1-100 @ A3

North Elevation 1-100 @ A3

East Elevation 1-100 @ A3

DRAWING No: A3/CL/9794/3A

17/11/2021

Existing Plans & Elevations