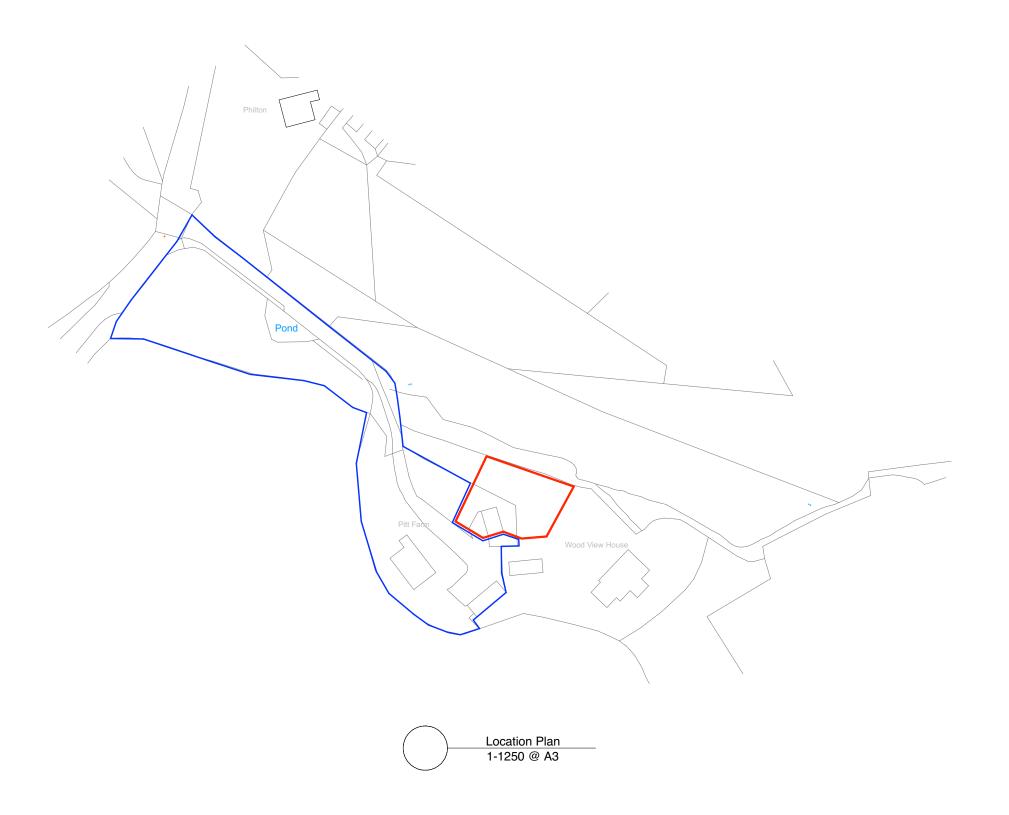

DRAWING No: A3/CL/9794/1B

06/12/2021

SHEET TITLE: Location Plan 1-1250 @ A3

PROJECT ADDRESS:

The Barn Pitt Farm St Mabyn Cornwall

C Lawton

| NO. | DESCRIPTION | DATE |
|-----|-------------|------|
|     |             |      |
|     |             |      |
|     |             |      |
|     |             |      |
| 1   | 1           |      |