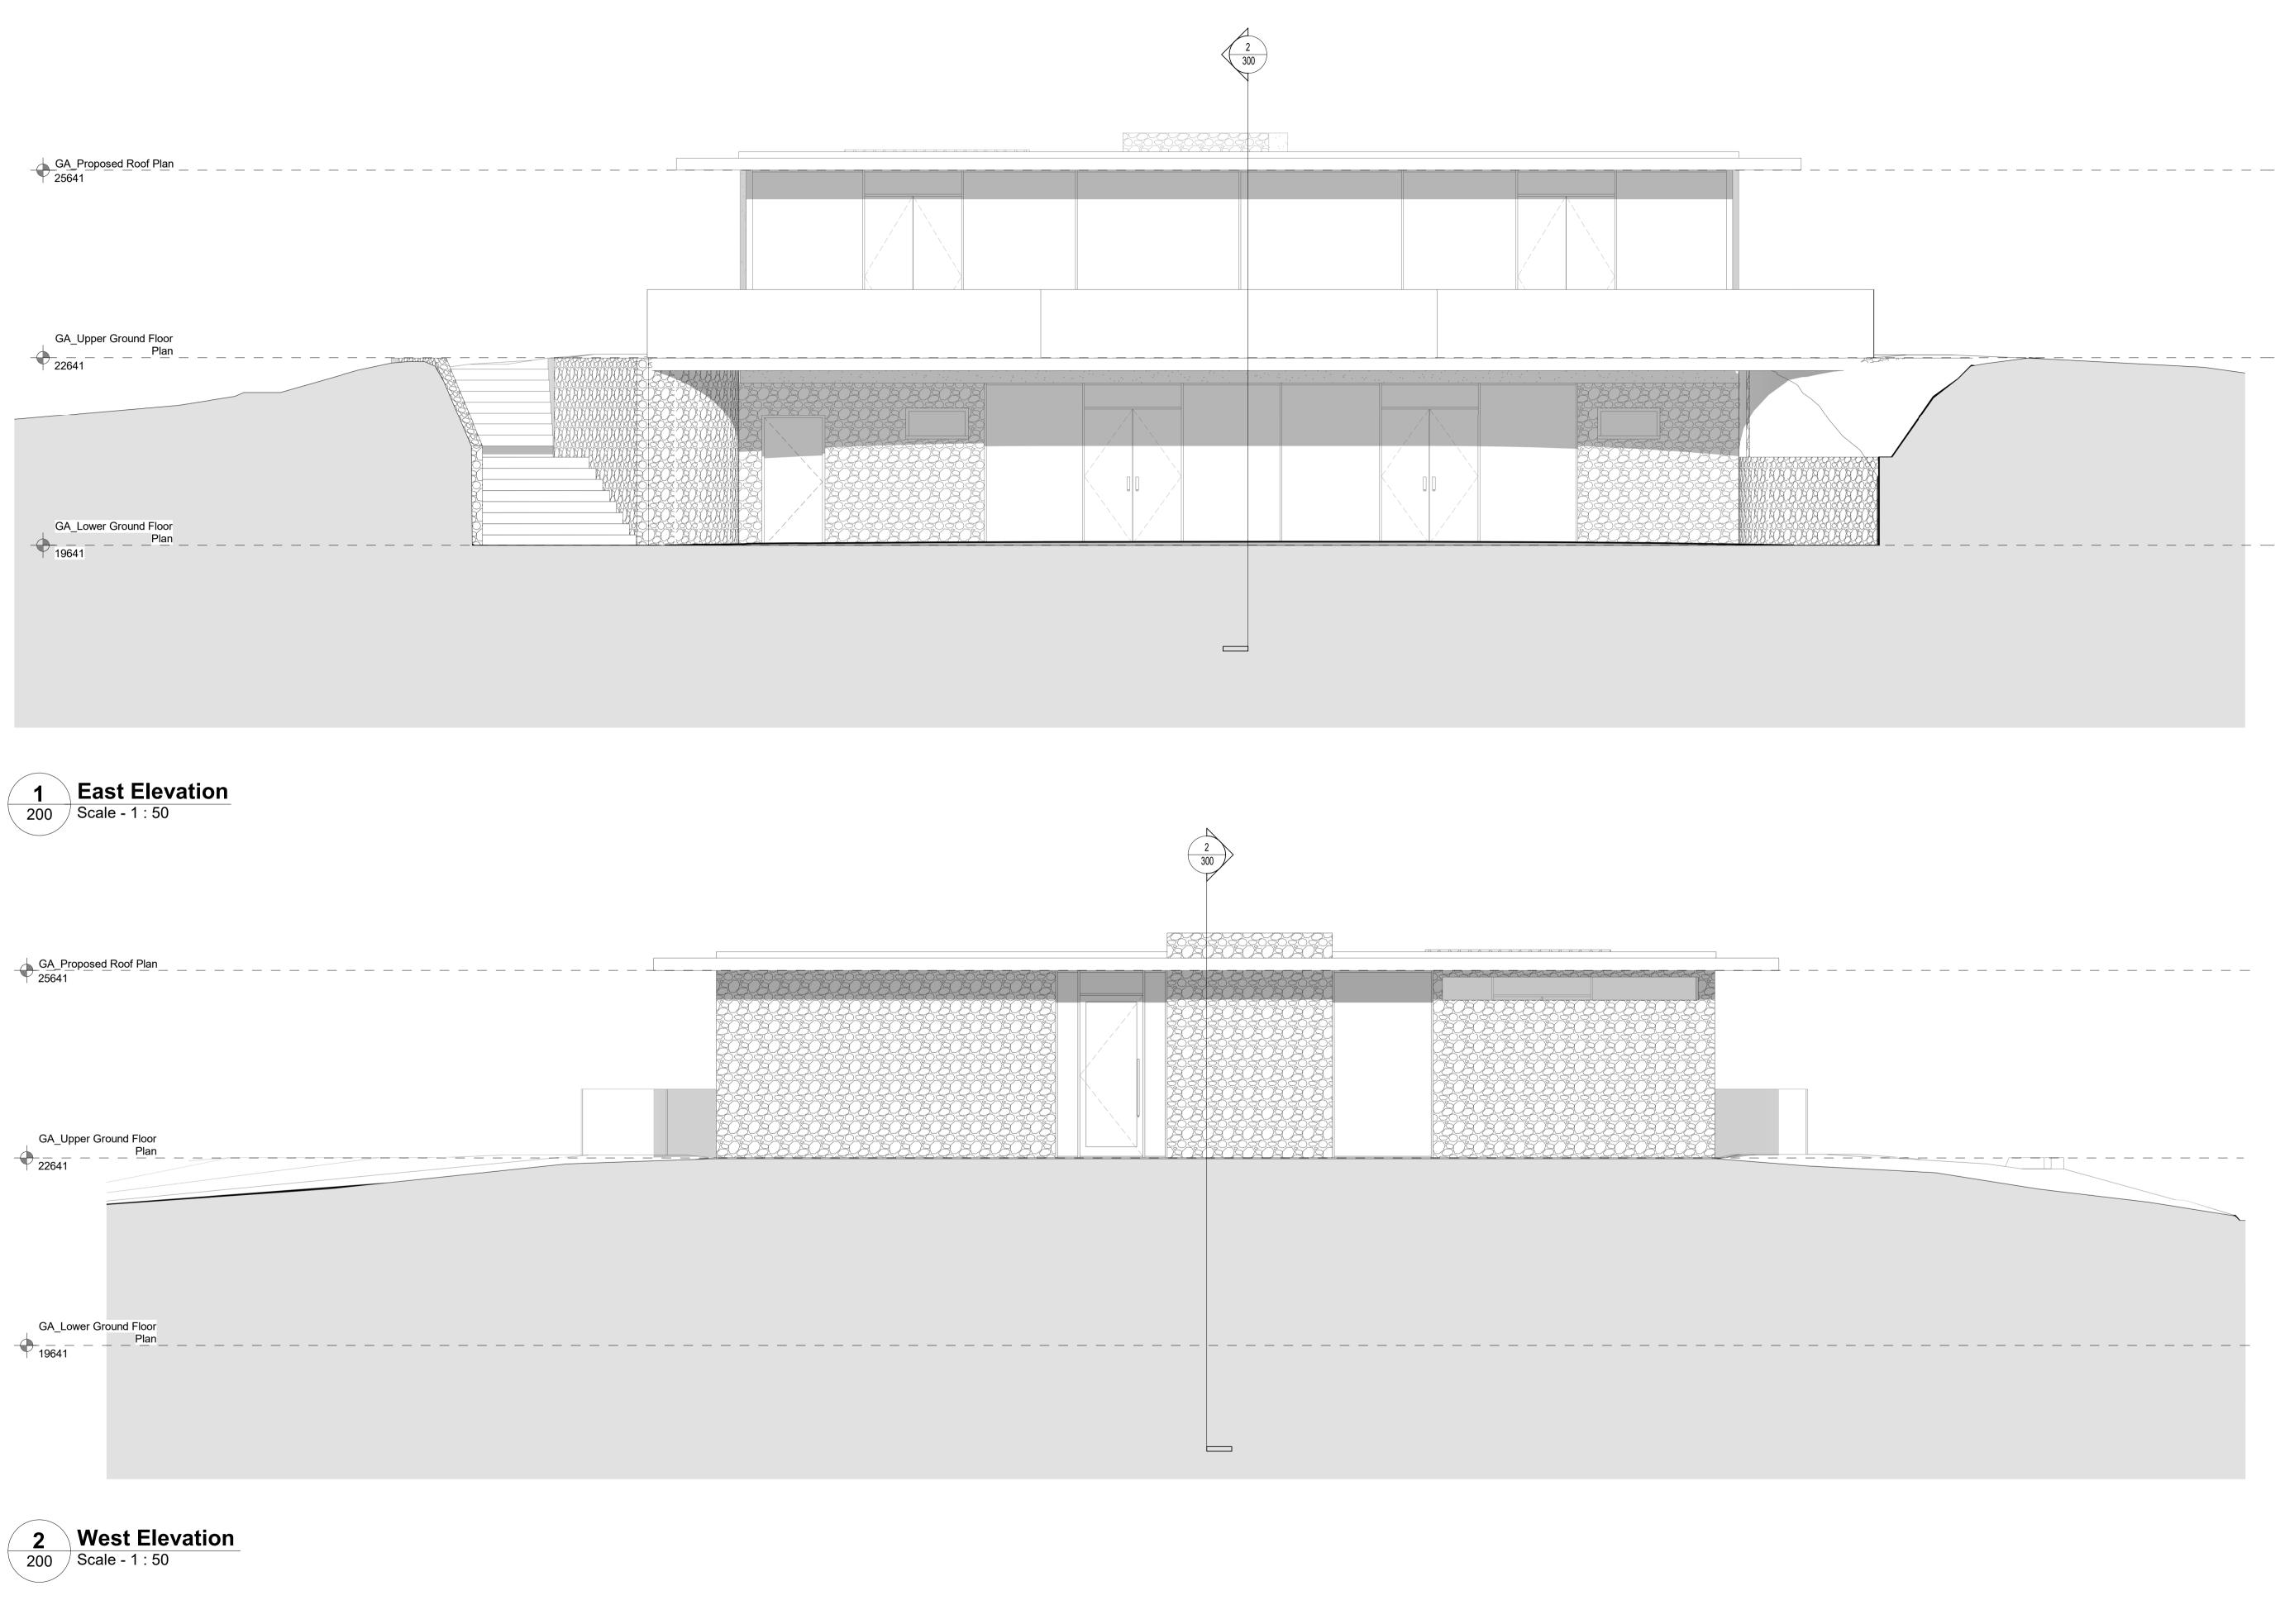

Issued for: Client: Project No: Dwg No: Comments: 21008 200 PLANNING Martin Evans DRAWING INFORMATION Contractors must work only to figured dimensions which are to be checked on site. Dimensions to be checked on site. All in millimetres (mm) unless stated. Not to be scaled. This drawing and information displayed is the confidential property of **ep** projects Ltd and shall not be copied or used for any purpose without the written permission of an agent of the company. Drawing: 1:50@A1 Registered Office: 7 Bell Yard, London, WC2A 2JR Registered Number: 08236665 Proposed East & West Elevations Warrenside Farm Checked by: Date: 13/10/2021 © **ep** Projects Ltd. 13/10/2021