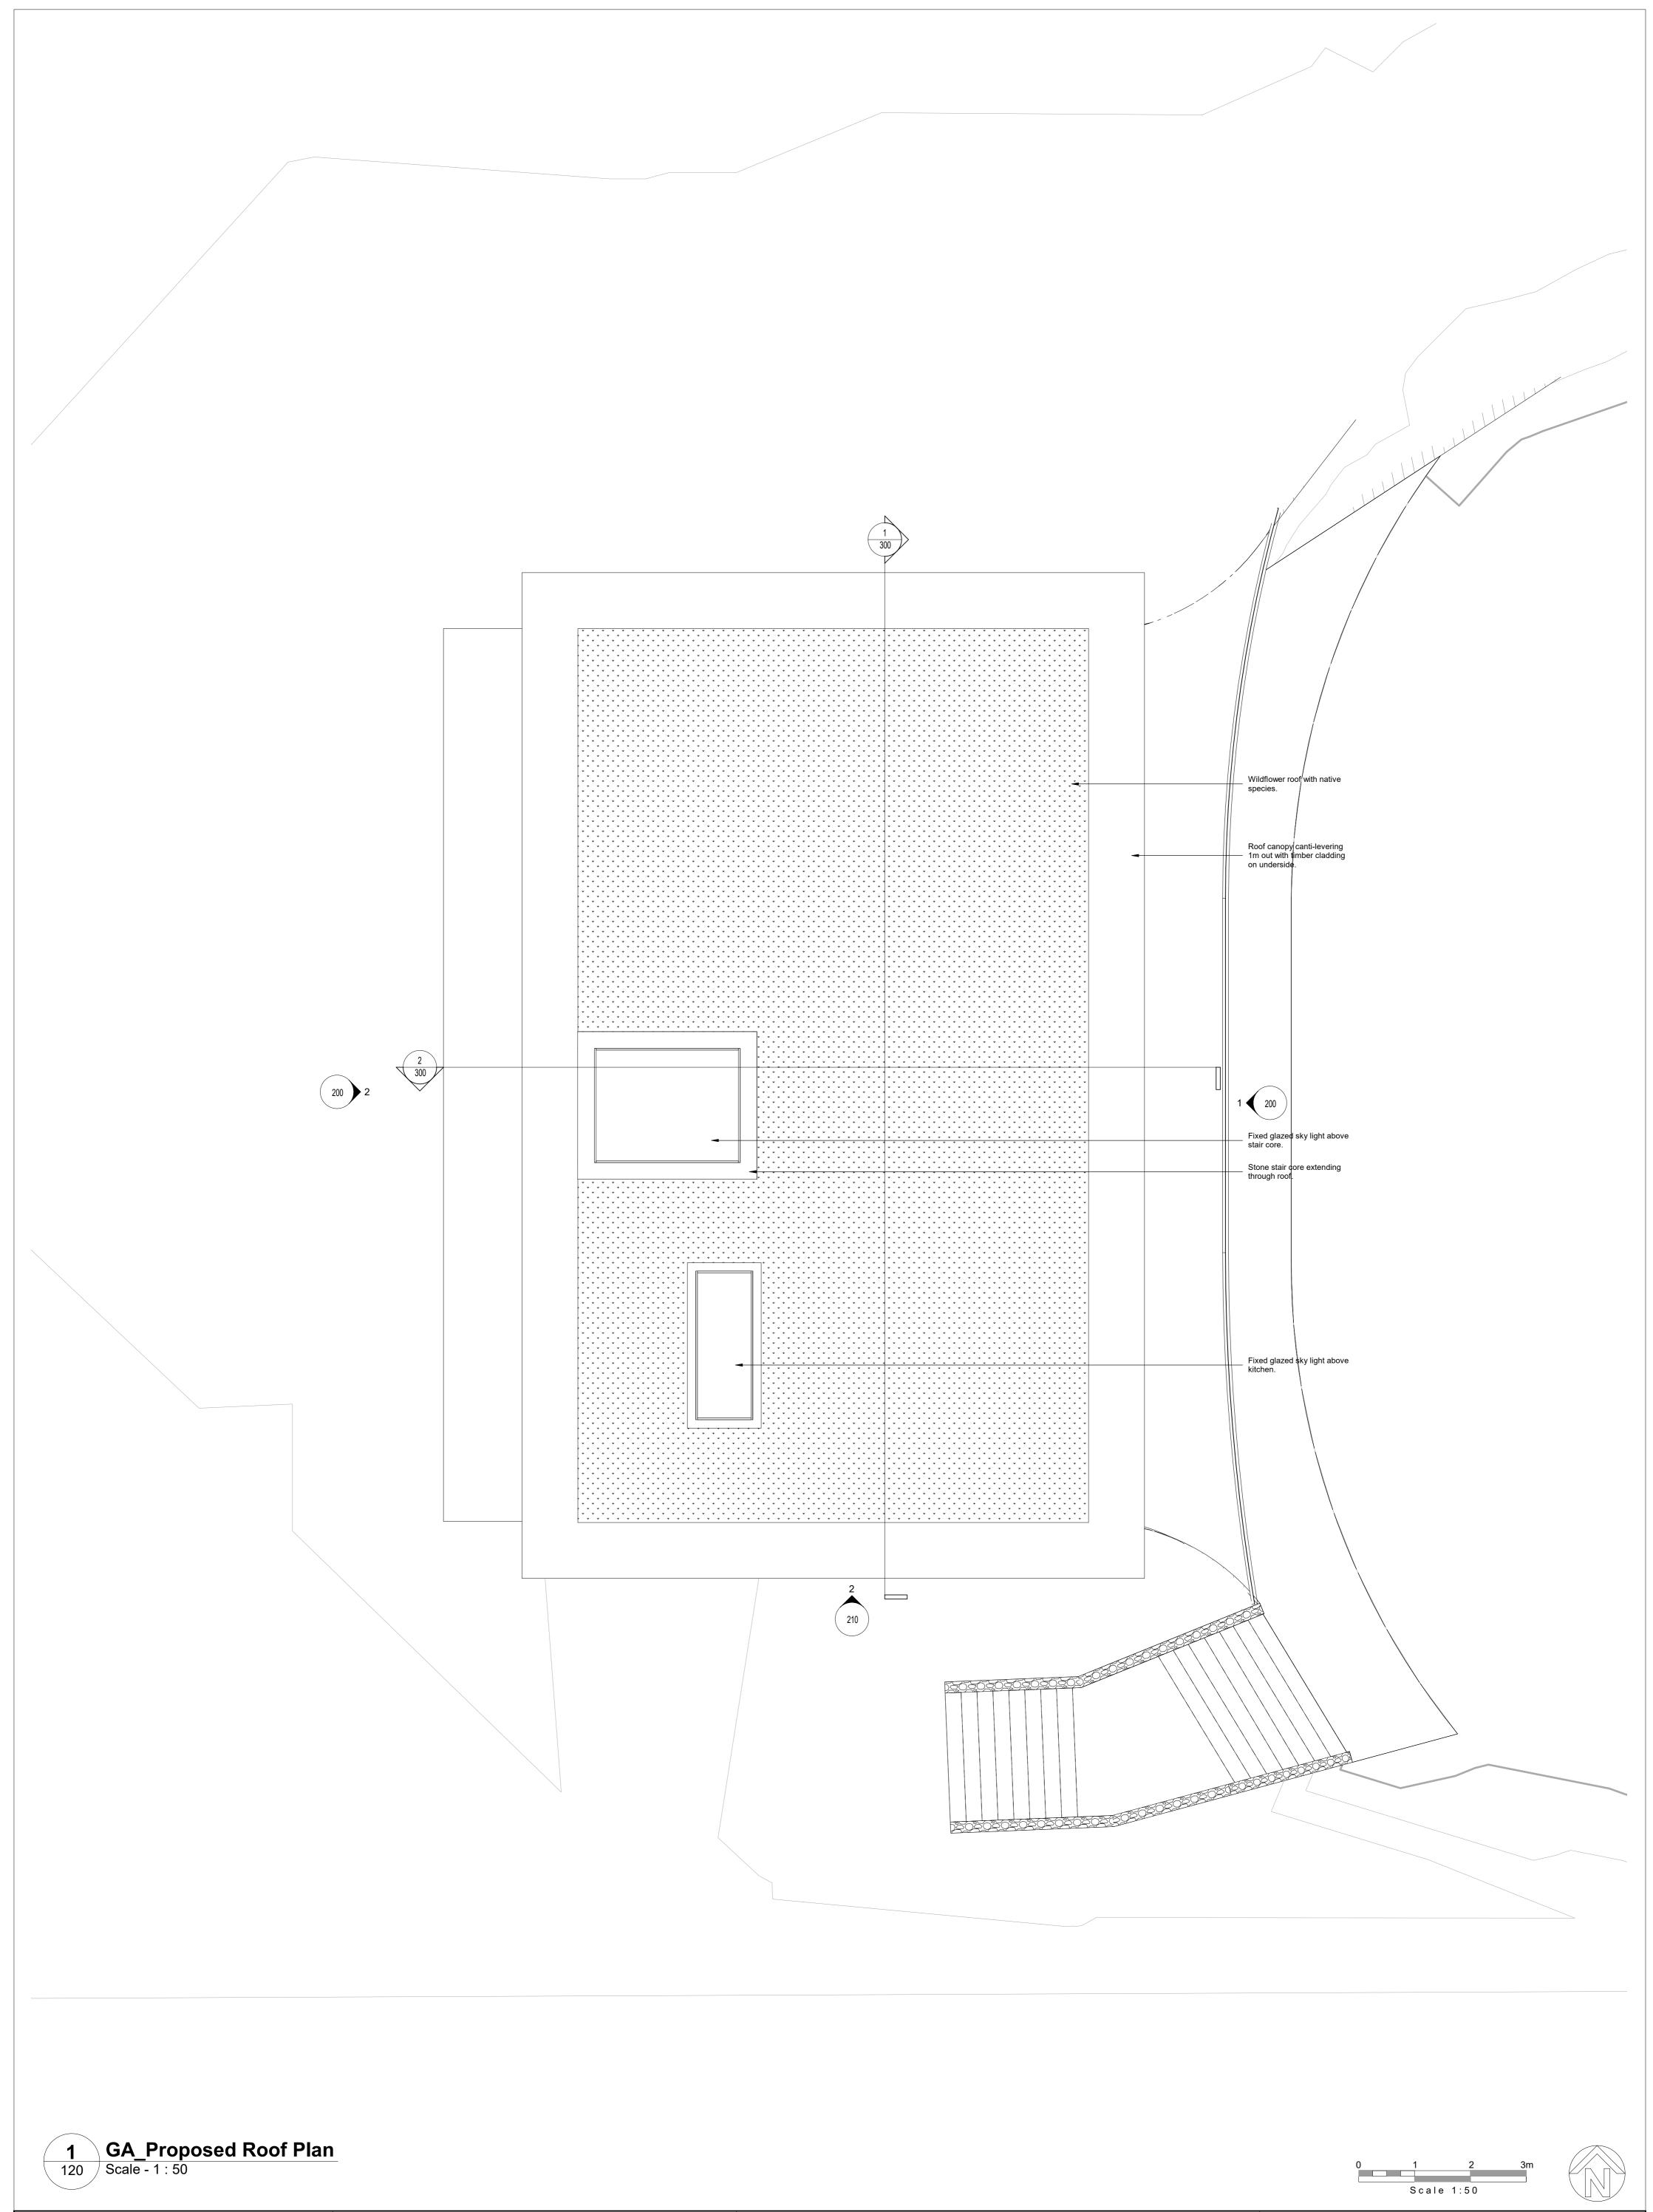

DRAWING INFORMATION
Dimensions to be checked on site. All in millimetres (mm) unless stated. Not to be scaled.
This drawing and information displayed is the confidential property of **ep** projects Ltd and shall not be copied or used for any purpose without the written permission of an agent of the company.

© **ep** Projects Ltd.



Client:

Martin Evans

Drawing:

Proposed Roof Plan

Project No: Dwg No: 21008 120
Scale: 1:50@A1

Rev:

© ep Projects Ltd.

E: gary.wilburn@energyproltd.com
W: www.energyproltd.com
Contractors must work only to
figured dimensions which are to
be checked on site.

Registered Office:
7 Bell Yard,
London,
WC2A 2JR
Registered Number: 08236665