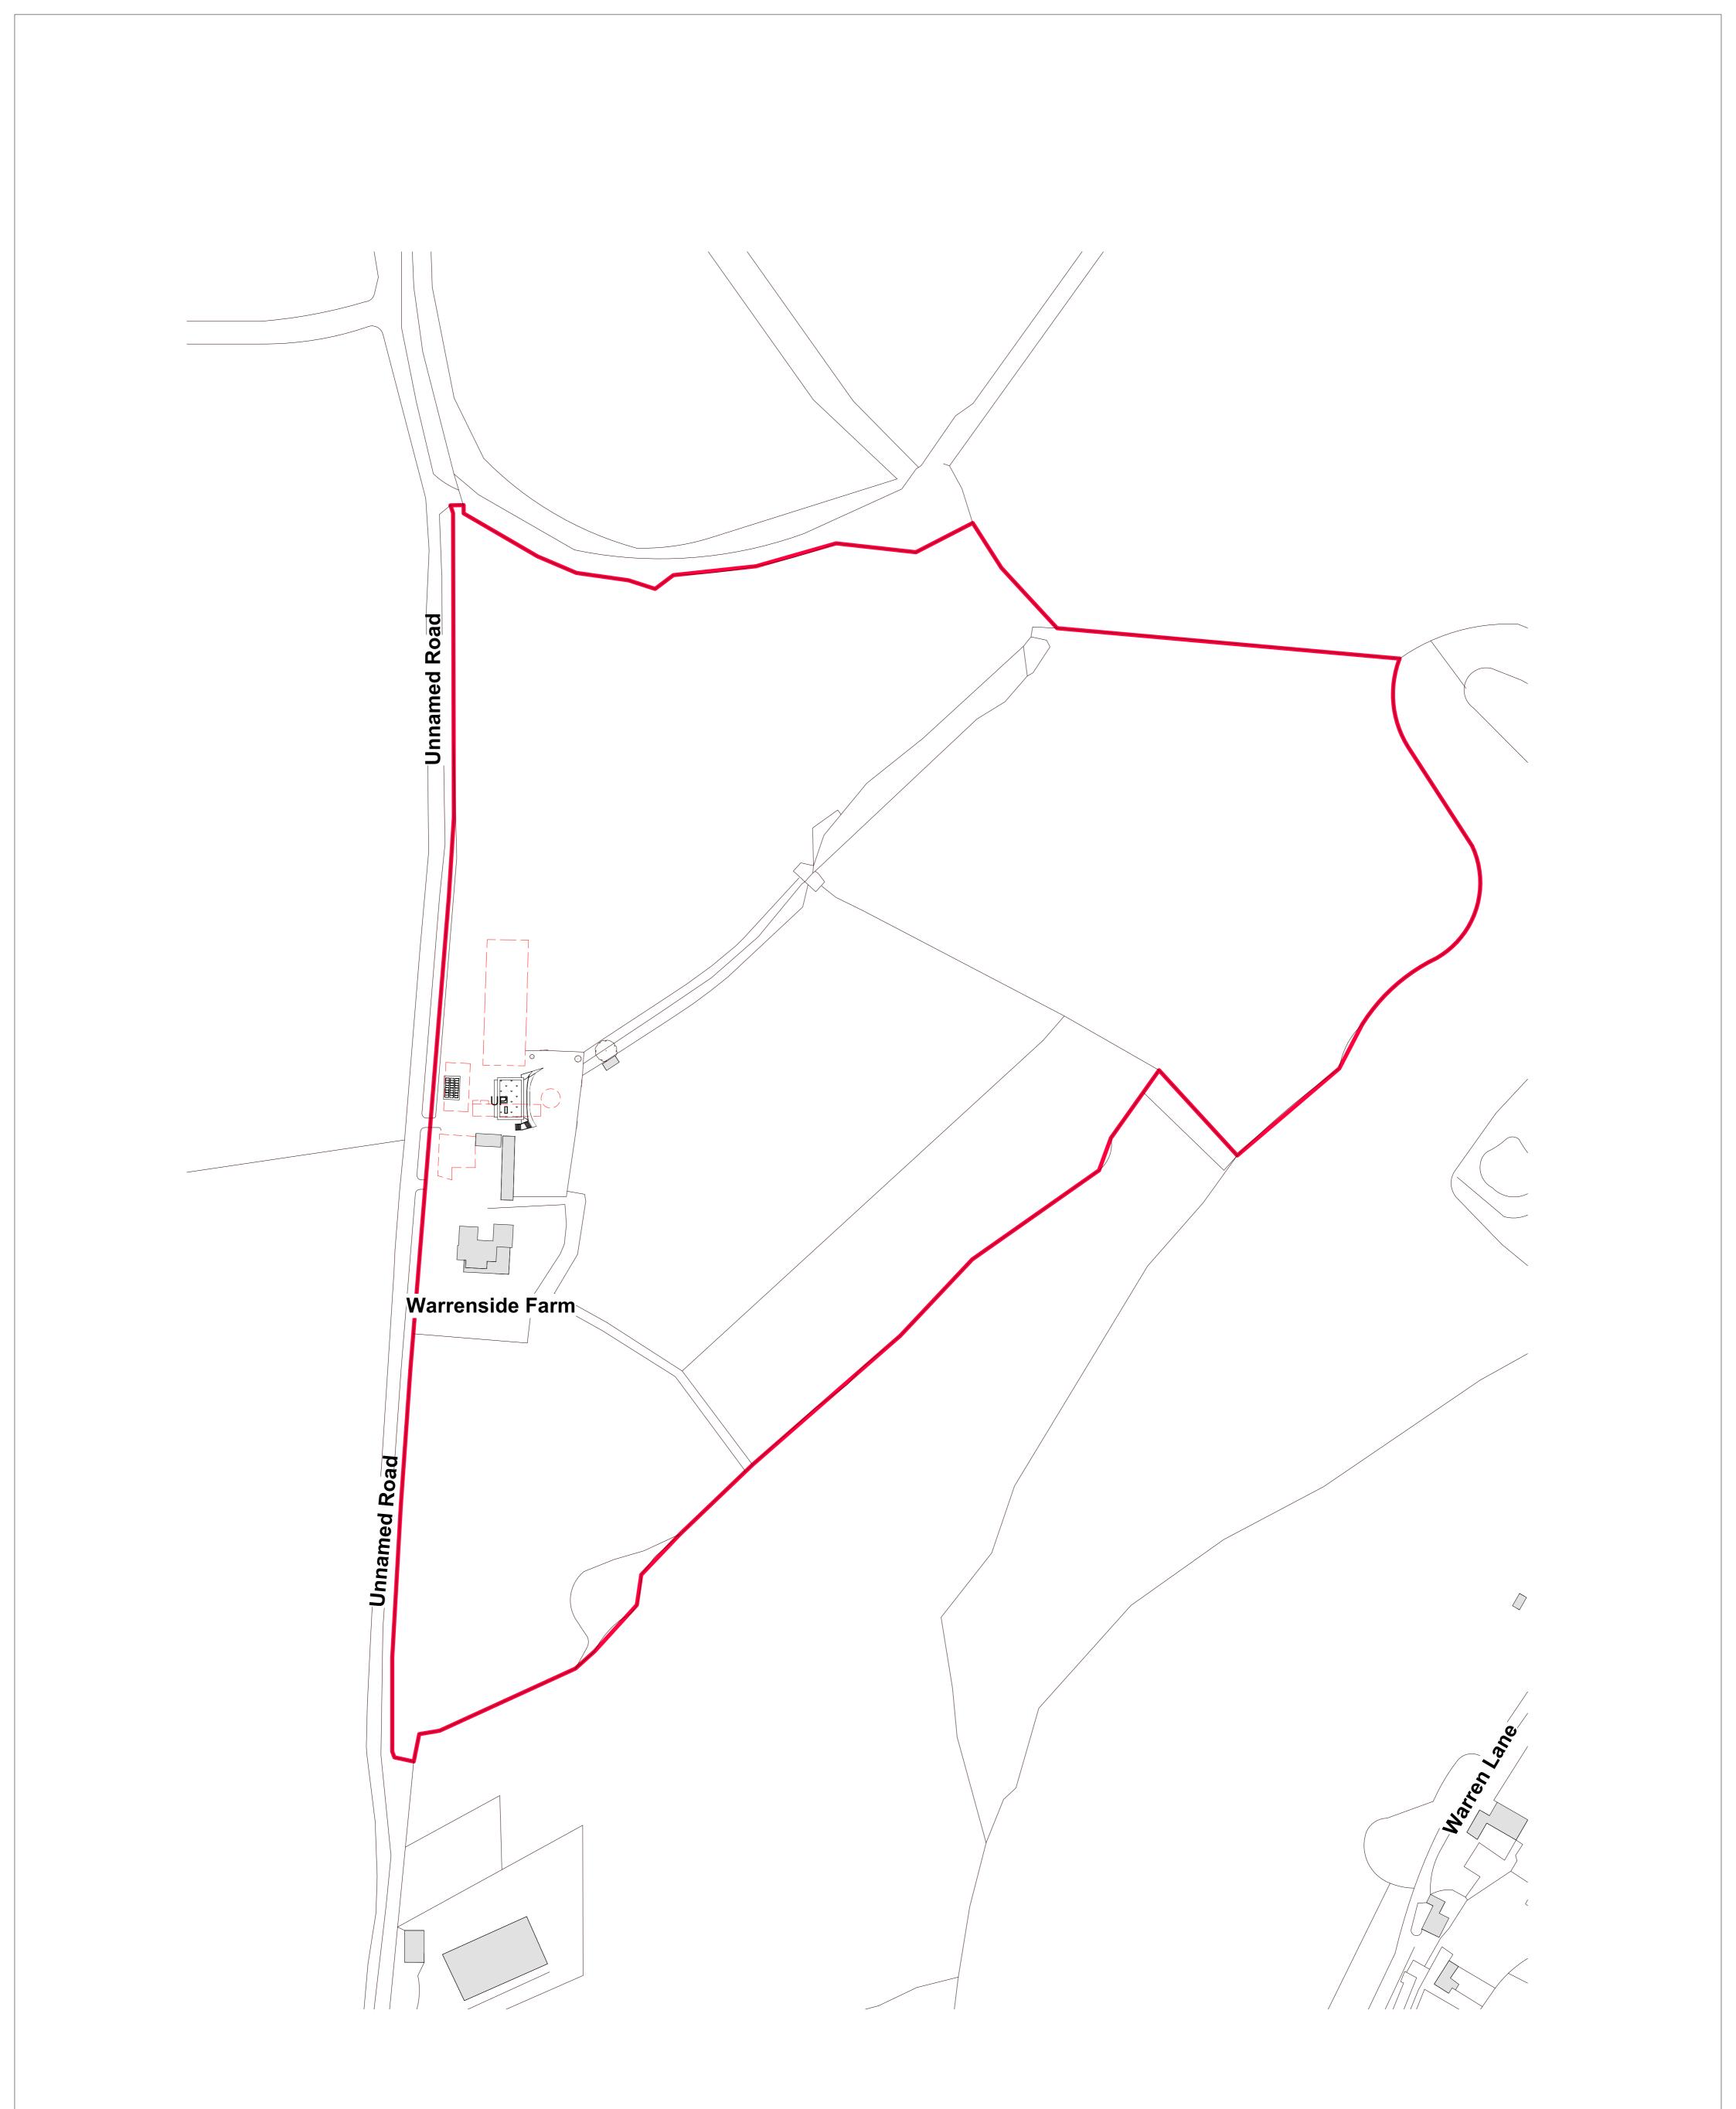

0 20 40 60m Scale 1:1250

| Notes:                                                                                                                                                                                           | Comments:                                                                                                               | Issued for:                         | Client:       | Project No: Dwg No:   | © ep Projects Ltd.                                                                       |
|--------------------------------------------------------------------------------------------------------------------------------------------------------------------------------------------------|-------------------------------------------------------------------------------------------------------------------------|-------------------------------------|---------------|-----------------------|------------------------------------------------------------------------------------------|
| DRAWING INFORMATION<br>Dimensions to be checked on site. All in millimetres (mm) unless stated. Not to be                                                                                        |                                                                                                                         | PLANNING                            | Martin Evans  | 21008 010             | E: gary.wilburn@energyproltd.com<br>W: www.energyproltd.com                              |
| scaled.<br>This drawing and information displayed is the confidential property of <b>ep</b> projects Ltd<br>and shall not be copied or used for any purpose without the written permission of an |                                                                                                                         | Project:                            | Drawing:      | Scale:<br>1 : 1250@A1 | Contractors must work only to<br>figured dimensions which are to<br>be checked on site.  |
| agent of the company.<br>© <b>ep</b> Projects Ltd.                                                                                                                                               | Drawn by:         Date:         Checked by:         Date:           RW         13/10/2021         GW         13/10/2021 | <ul> <li>Warrenside Farm</li> </ul> | Location Plan | Rev:                  | Registered Office:<br>7 Bell Yard,<br>London,<br>WC2A 2JR<br>Registered Number: 08236665 |