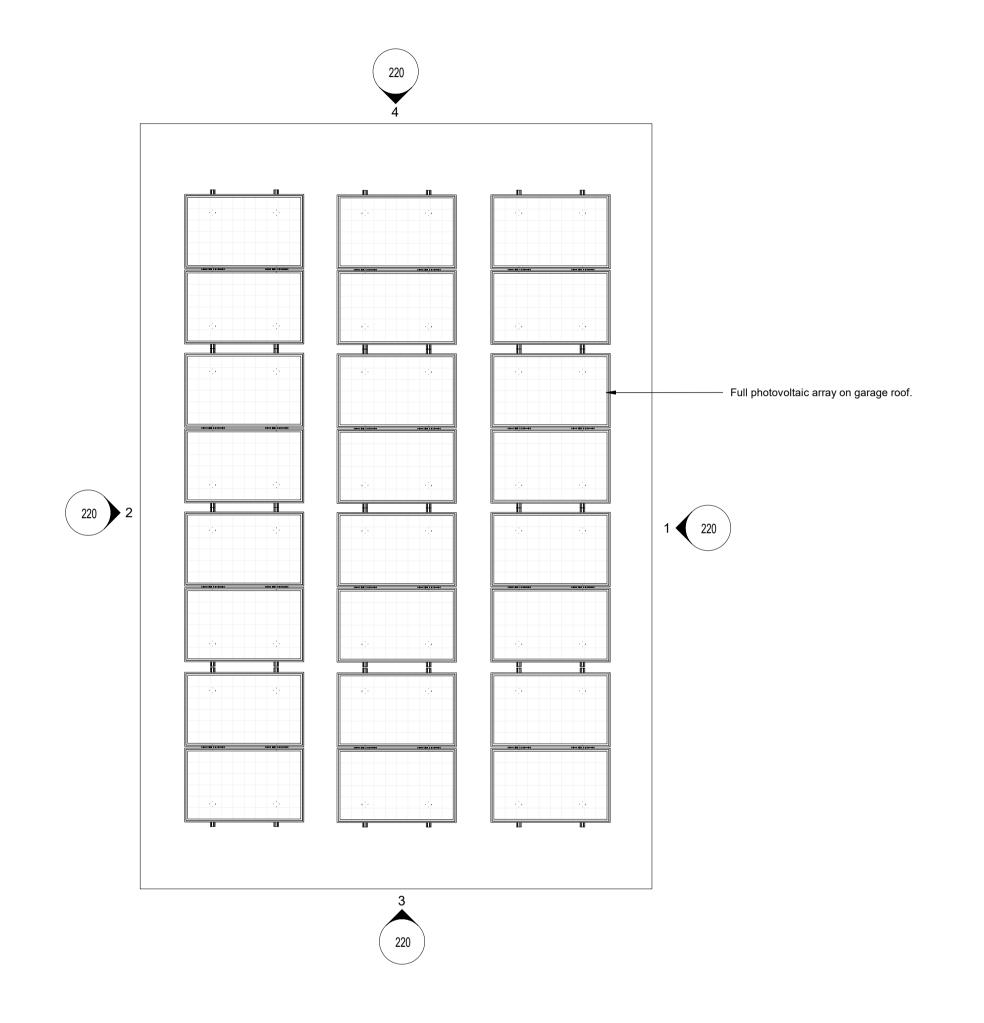

DRAWING INFORMATION

© **ep** Projects Ltd.

2 Garage Roof Plan 130 Scale - 1 : 50

Issued for: Client: Project No: Dwg No: 21008 130 E: gary.wilburn@energyproltd.com W: www.energyproltd.com PLANNING Martin Evans Contractors must work only to figured dimensions which are to be checked on site. Dimensions to be checked on site. All in millimetres (mm) unless stated. Not to be scaled. This drawing and information displayed is the confidential property of **ep** projects Ltd and shall not be copied or used for any purpose without the written permission of an agent of the company. 1:50@A1 Registered Office: 7 Bell Yard, London, WC2A 2JR Registered Number: 08236665 Garage Floor Plans Warrenside Farm Checked by: Date: 13/10/2021 Drawn by: Date: 13/10/2021