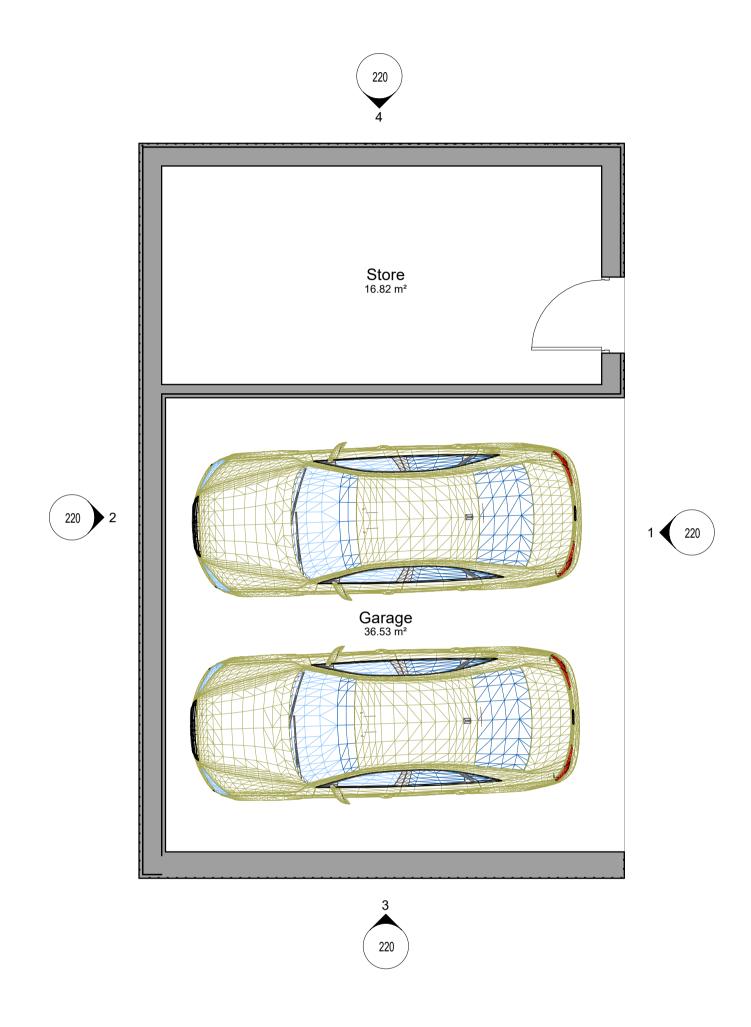

DRAWING INFORMATION

© **ep** Projects Ltd.

2 Garage Roof Plan 130 Scale - 1 : 50

Issued for: Client: Project No: Dwg No: 21008 130 E: gary.wilburn@energyproltd.com W: www.energyproltd.com PLANNING Martin Evans Contractors must work only to figured dimensions which are to be checked on site. Dimensions to be checked on site. All in millimetres (mm) unless stated. Not to be scaled. This drawing and information displayed is the confidential property of **ep** projects Ltd and shall not be copied or used for any purpose without the written permission of an agent of the company. 1:50@A1 Registered Office: 7 Bell Yard, London, WC2A 2JR Registered Number: 08236665 Garage Floor Plans Warrenside Farm Checked by: Date: 13/10/2021 Drawn by: Date: 13/10/2021