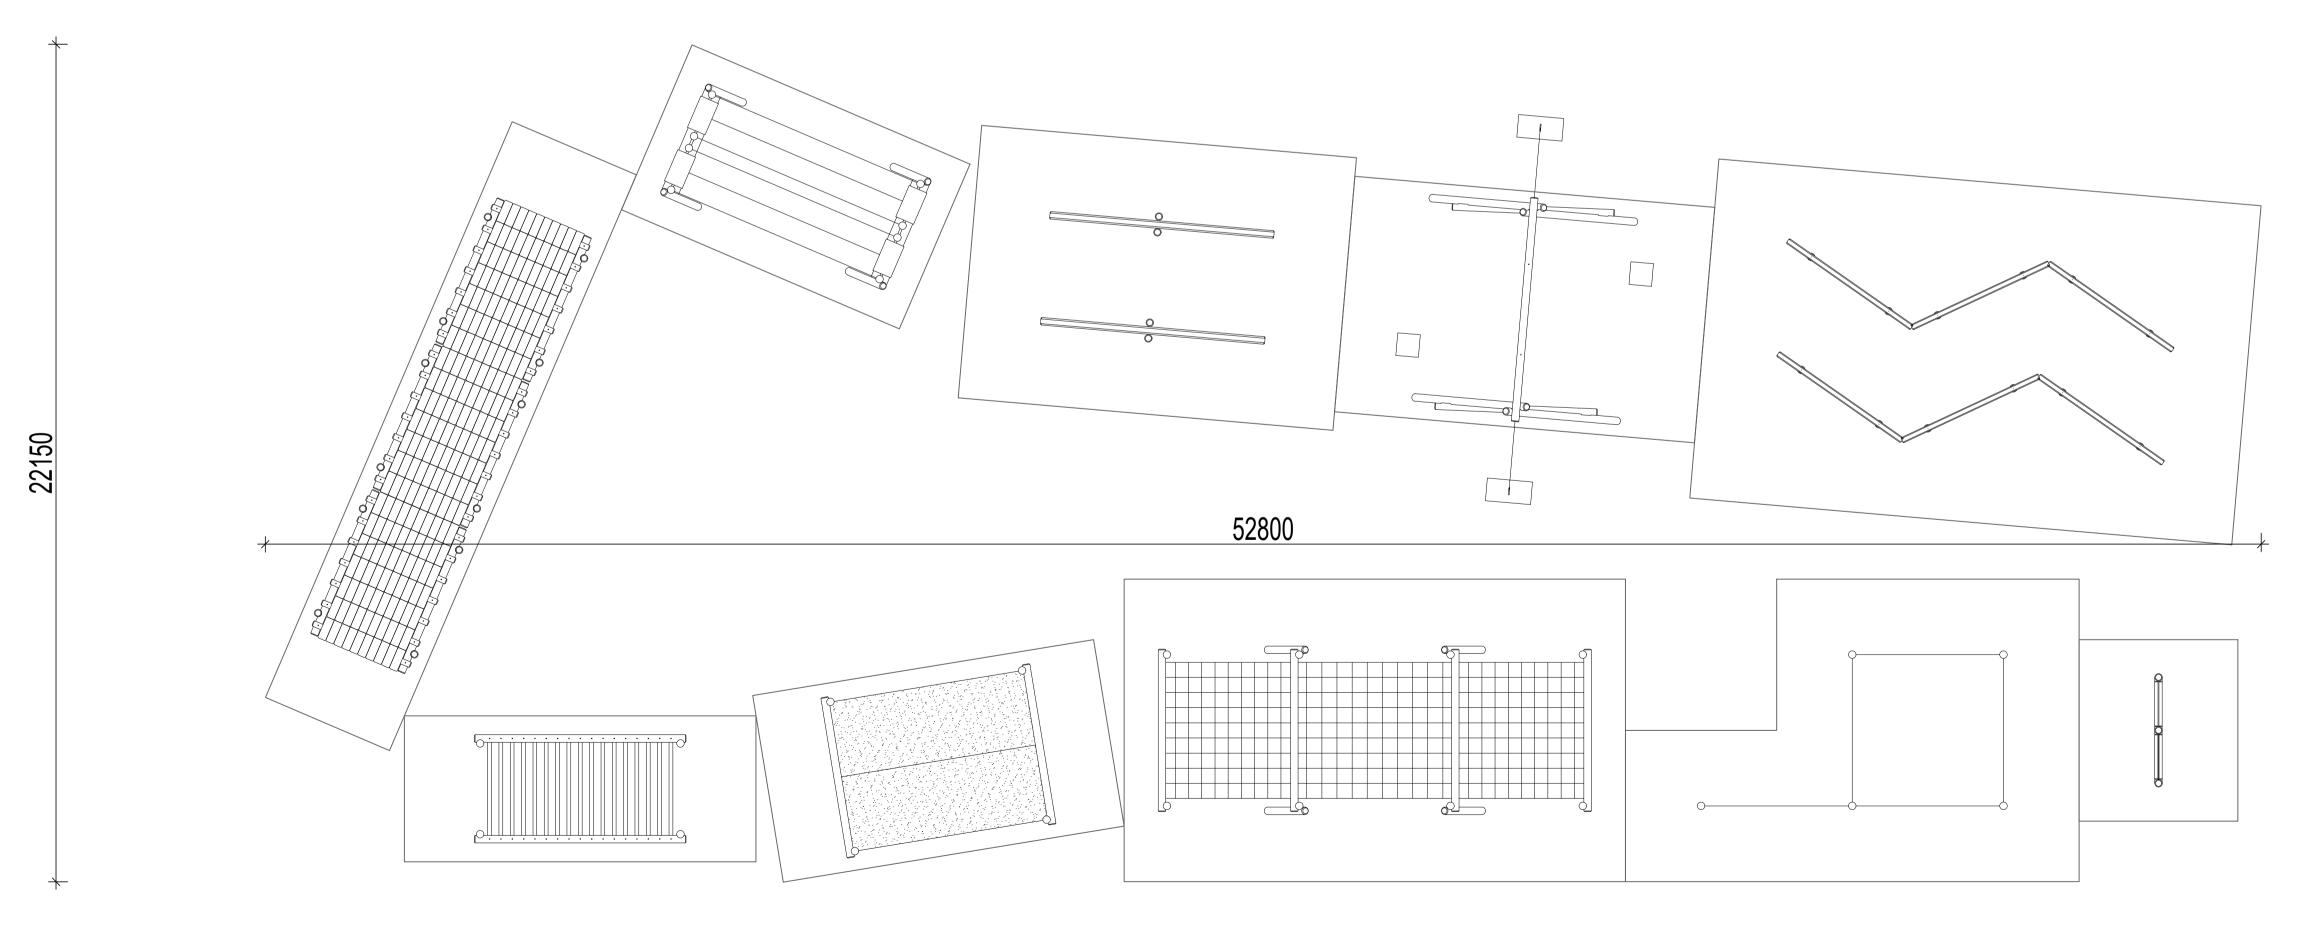

## Plan View of Zig-Zag Balance Beams



Plan View of Rope Swing with Low All Aboard



Plan View of Commando Crawl

Plan View of Up and Over Scramble Net



## OVERALL PROPOSED PLAN OF CHALLENGE COURSE. DIMENSIONS ARE APPROXIMATIONS







## Plan View of Parallel Postmans Walk



Plan View of Tyre Wash

Plan View of Bungee Maze and Spiders Web



Plan View of Swing Steps



Plan View of Post Box Wall

| Revision                  | Description                                                     |               | Date     |                  | -         |
|---------------------------|-----------------------------------------------------------------|---------------|----------|------------------|-----------|
|                           | Architec                                                        |               | }<br>A   |                  |           |
| www.nbda-architects.co.uk |