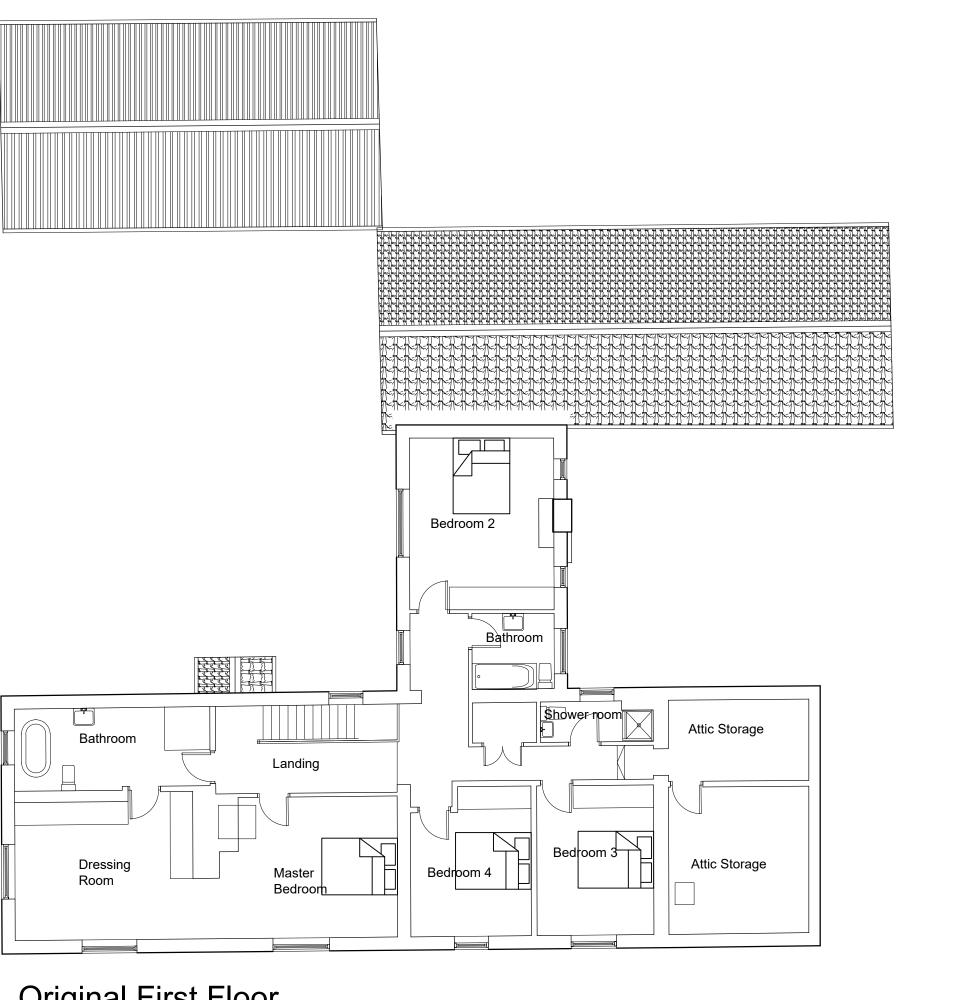

Original First Floor

DO NOT SCALE FROM THIS DRAWING.

It is the Contractor's responsibility to check all governing dimensions and verify all dimensions on site before commencing any work or making any shop drawings. This drawing is to be read in conjunction with schedules of work, specifications, bills of quantities and other relevant information. Any discrepancies are to be reported to the Project Architect. Work and materials are to be in accordance with the Building Regulations and to comply with the relevant

British Standards. This drawing is copyright of Mark Brotherton Ltd and should not be reproduced in whole of part without their written permission. Barn 5 ARCHITECTURE & DESIGN

> Mr & Mrs D Flannery Ox Close Lane North Deighton LS22 5HW Original First Floor Layouts 1:100@A3 June 2021 2081/102 Α